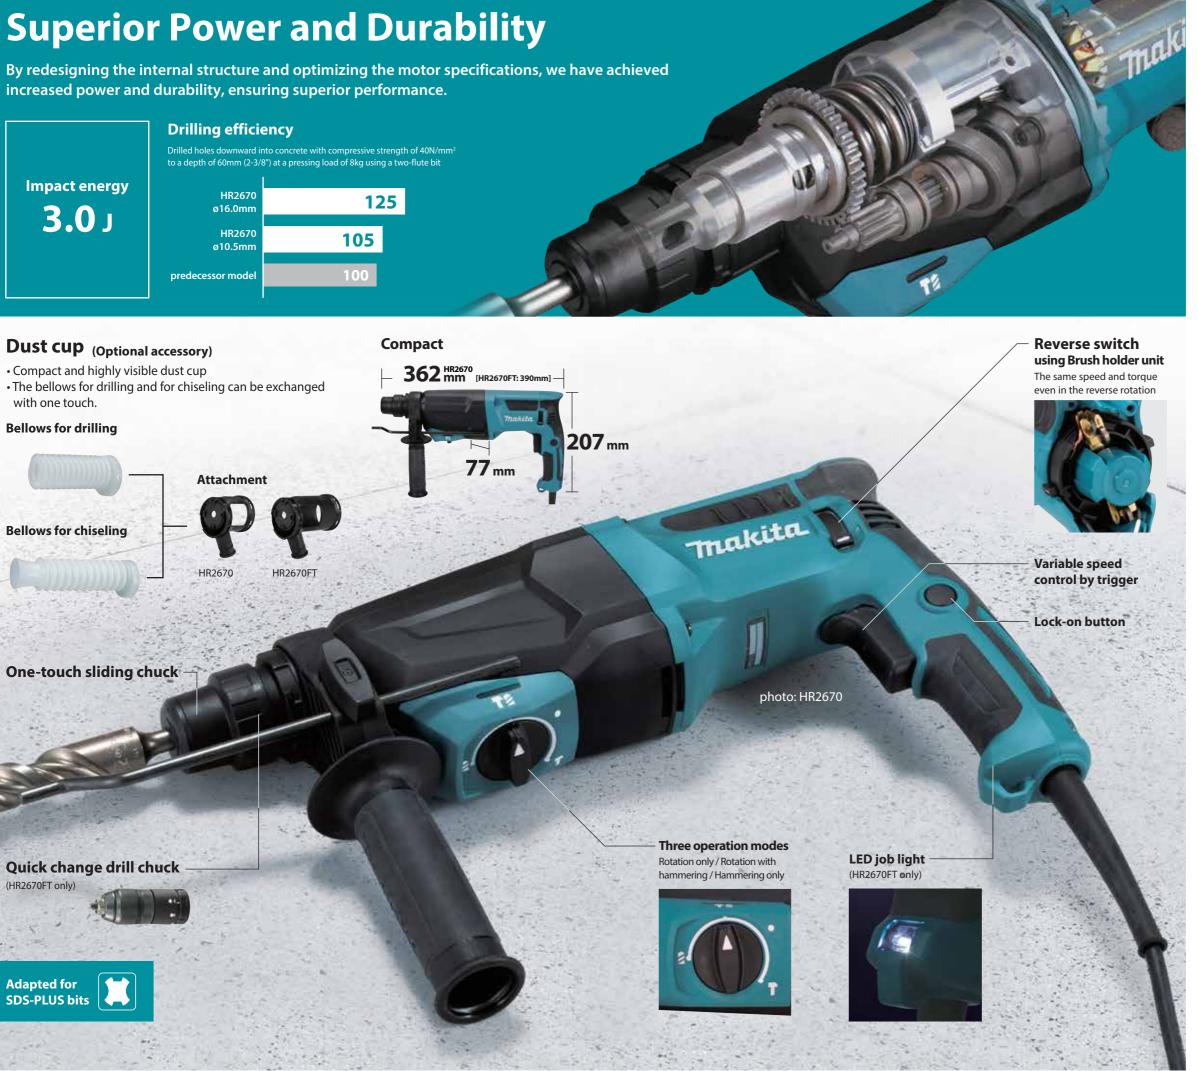

#### HR2670/HR2670X5/HR2670FT 26 mm (1") 3.0 J Combination Hammer, SDS-PLUS

Variable Speed

Carrying Case

|                                    | HR2670                                               | HR2670FT                                             |
|------------------------------------|------------------------------------------------------|------------------------------------------------------|
| Impacts per minute                 | 0-4,500 min <sup>-1</sup>                            | 0-4,500 min <sup>-1</sup>                            |
| No load speed                      | 0-1,500 min <sup>-1</sup>                            | 0-1,500 min <sup>-1</sup>                            |
| Continuous rating input            | 800 W                                                | 800 W                                                |
| Capacity                           | Concrete (w/ TCT bit): 26 mm                         | Concrete (w/ TCT bit): 26 mm                         |
|                                    | Concrete (w/ Core bit): 68 mm                        | Concrete (w/ Core bit): 68 mm                        |
|                                    | Concrete (w/ Diamond core bit): 80 mm                | Concrete (w/ Diamond core bit): 80 mm                |
|                                    | Steel: 13 mm                                         | Steel: 13 mm                                         |
|                                    | Wood: 32 mm                                          | Wood: 32 mm                                          |
| Impact energy                      | 3.0 J                                                | 3.0 J                                                |
| Vibration level (EN62841-2-6)      | Hammer drilling into concrete: 16.1 m/s <sup>2</sup> | Hammer drilling into concrete: 15.7 m/s <sup>2</sup> |
|                                    | Chiselling: 14.2 m/s <sup>2</sup>                    | Chiselling: 14.0 m/s <sup>2</sup>                    |
| Sound pressure level (EN62841-2-6) | 94 dB(A)                                             | 94 dB(A)                                             |
| Sound power level (EN62841-2-6)    | 102 dB(A)                                            | 102 dB(A)                                            |
| Dimensions (L x W x H)             | 362 x 77 x 207 mm                                    | 390 x 77 x 207 mm                                    |
| Net weight                         | 2.78 kg (tool only)                                  | 2.71 kg (tool only)                                  |
|                                    | •                                                    | •                                                    |
|                                    |                                                      |                                                      |