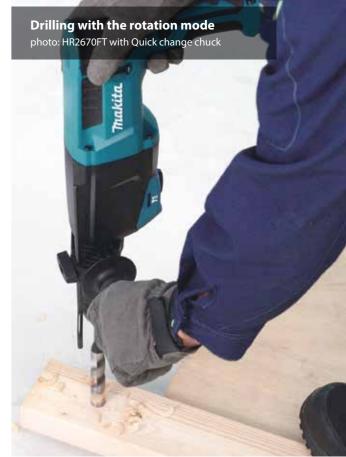

|                                                      |                                                      |

Standard Equipment : HR2670: Grip assembly (122G56-6), depth gauge (321144-6).

HR2670X5: Grip assembly (122G56-6), depth gauge (321144-6), bull point 250 (D-08713), drill chuck set (194041-7), sds-plus bit set (5pcs/set) (D-17784).

HR2670FT: Grip assembly (122G56-6), drill chuck set (191F46-4), depth gauge (321144-6).

#### CÔNG TY TNHH MAKITA VIÊT NAM 610-5-5, Block 15, 18L1-2 Diding of 3, NCN VSIP 1, P, Hola Phia, TP, Thii Dâu Một, Binh Duon

TRUNG TÂM DỊCH VỤ KHÁCH HÀNG

TRUNG TÂM DỊCH VỤ KHÁCH HÀNG



## **Combination Hammer** HR2670 / HR2670FT

26 mm (1") Adapted for SDS-PLUS bits



HR2670 Normal chuck



### **HR2670FT** Quick change chuck

with LED job light