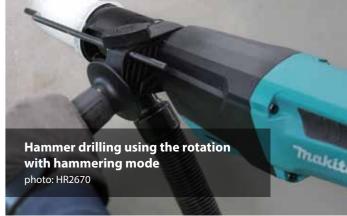

## **Combination Hammer** HR2670 / HR2670FT

26 mm (1") Adapted for SDS-PLUS bits

HR2670 Normal chuck