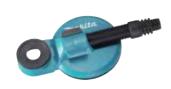

#### **Dust extraction pad set**

Part No. 1914X3-8

Sticking the pad to the wall with the suction power of Vacuum cleaner enables drilling into concrete while collecting dust.

**Chuck adapter (SDS-PLUS)** 