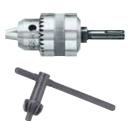

**Tool holder set** HR2670FT: Part No. 191F47-2

**Drill chuck set** 

HR2670FT: Part No. 191F46-4

Part No. D-14093

**Drill chuck set** Part No. 194041-7

**Grease vessel set** Part No. 194683-7 Hammer bit grease

HR2670FT: Grip assembly (122G56-6), drill chuck set (191F46-4), depth gauge (321144-6).