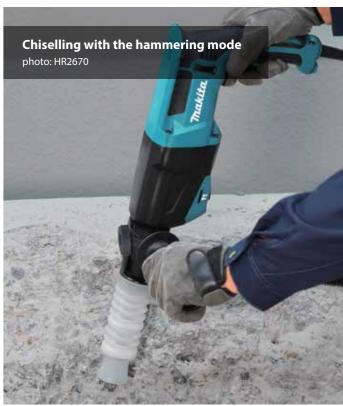

## **Combination Hammer** HR2670 / HR2670FT

26 mm (1") Adapted for SDS-PLUS bits

HR2670 Normal chuck