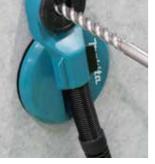

#### **Dust extraction pad set**

Part No. 1914X3-8

Sticking the pad to the wall with the suction power of Vacuum cleaner enables drilling into concrete while collecting dust.

**Chuck adapter (SDS-PLUS)** 