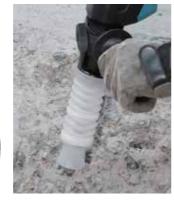

#### **Dust cup set** A dust collection attachment to be attached to the tip of the tool and used in conjunction with a vacuum cleaner.

For drilling work

HR2670: Part No. 1914L7-6 HR2670FT: Part No. 1914L8-4