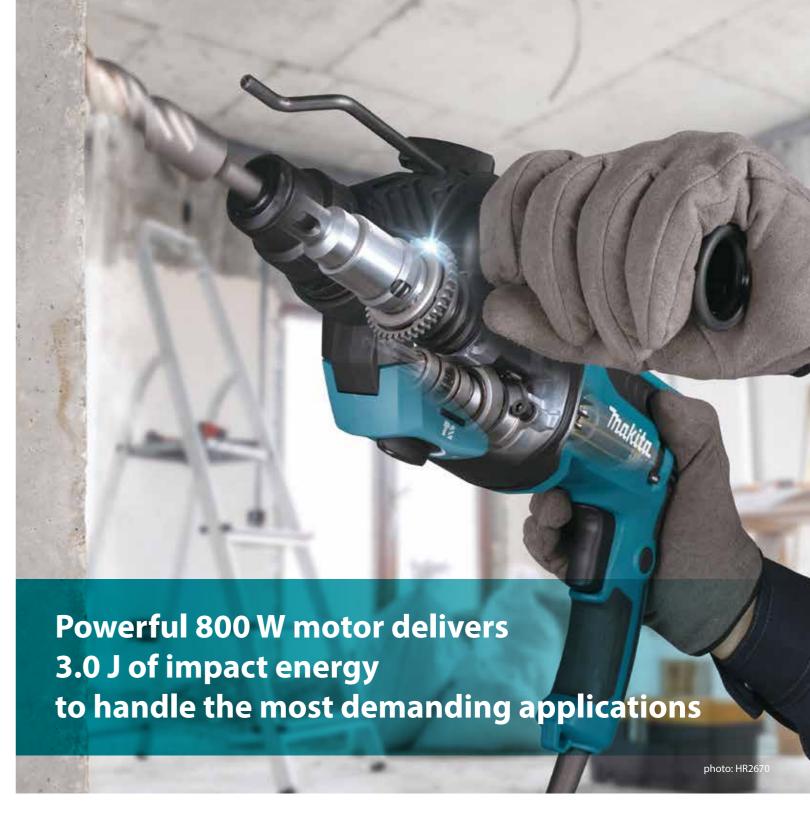

#### HR2670/HR2670X5/HR2670FT 26 mm (1") 3.0 J Combination Hammer, SDS-PLUS

Variable Speed

Carrying Case

|                                    | HR2670                                               | HR2670FT                                             |
|------------------------------------|------------------------------------------------------|------------------------------------------------------|
| Impacts per minute                 | 0-4,500 min <sup>-1</sup>                            | 0-4,500 min <sup>-1</sup>                            |
| No load speed                      | 0-1,500 min <sup>-1</sup>                            | 0-1,500 min <sup>-1</sup>                            |
| Continuous rating input            | 800 W                                                | 800 W                                                |
| Capacity                           | Concrete (w/ TCT bit): 26 mm                         | Concrete (w/ TCT bit): 26 mm                         |
|                                    | Concrete (w/ Core bit): 68 mm                        | Concrete (w/ Core bit): 68 mm                        |
|                                    | Concrete (w/ Diamond core bit): 80 mm                | Concrete (w/ Diamond core bit): 80 mm                |
|                                    | Steel: 13 mm                                         | Steel: 13 mm                                         |
|                                    | Wood: 32 mm                                          | Wood: 32 mm                                          |
| Impact energy                      | 3.0 J                                                | 3.0 J                                                |
| Vibration level (EN62841-2-6)      | Hammer drilling into concrete: 16.1 m/s <sup>2</sup> | Hammer drilling into concrete: 15.7 m/s <sup>2</sup> |
|                                    | Chiselling: 14.2 m/s <sup>2</sup>                    | Chiselling: 14.0 m/s <sup>2</sup>                    |
| Sound pressure level (EN62841-2-6) | 94 dB(A)                                             | 94 dB(A)                                             |
| Sound power level (EN62841-2-6)    | 102 dB(A)                                            | 102 dB(A)                                            |
| Dimensions (L x W x H)             | 362 x 77 x 207 mm                                    | 390 x 77 x 207 mm                                    |
| Net weight                         | 2.78 kg (tool only)                                  | 2.71 kg (tool only)                                  |
|                                    | •                                                    | •                                                    |
|                                    |                                                      |                                                      |