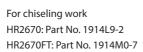

#### **Dust cup set** A dust collection attachment to be attached to the tip of the tool and used in conjunction with a vacuum cleaner.

For drilling work

HR2670: Part No. 1914L7-6 HR2670FT: Part No. 1914L8-4