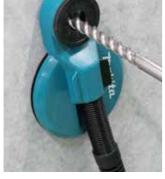

#### **Dust extraction pad set**

Part No. 1914X3-8

Sticking the pad to the wall with the suction power of Vacuum cleaner enables drilling into concrete while collecting dust.

**Chuck adapter (SDS-PLUS)** 