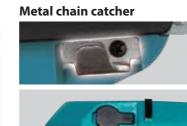

## **Excellent** acceleration

Improved response to trigger operation provides acceleration (from Trigger ON to full speed: approx 0.4 sec.)

Metal spike bumper

allows for easy chain oil filling.

Trigger switch ON