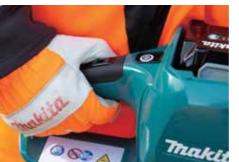

#### New Toolless tension adjustment

Easy-to-operate tension adjustment of the saw chain by using a large, easily visible dial.

**High power Brushless motor** 

tim

High water-resistance allows users to operate the tool even if it is wet with water.