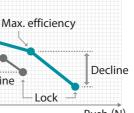

### A feeling of tenacity in use

When the user presses the tool against the material with excessive force, the user can feel a decrease in rotation speed, making it easy to adjust the load on the cutting edge.

#### **Excellent Restartability** (When Locked)

If the tool locks due to load, removing the load immediately allows the motor to start again without retriggering, making it possible to resume cutting operations.