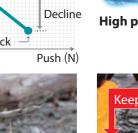

presses the tool against the material with excessive force, the user can feel a decrease in rotation speed, making it easy to adjust the load on the cutting edge.

# UC022G d (m/s) Predecessor model (DUC353) (18Vx2) Decline

#### **Excellent Restartability** (When Locked)

If the tool locks due to load, removing the load immediately allows the motor to start again without retriggering, making it possible to resume cutting operations.



## **Excellent** acceleration

Improved response to trigger operation provides acceleration (from Trigger ON to full speed: approx 0.4 sec.)



Metal spike bumper



allows for easy chain oil filling.



Trigger switch ON



#### New Toolless tension adjustment



Easy-to-operate tension adjustment of the saw chain by using a large, easily visible dial.







**High power Brushless motor** 

tim



High water-resistance allows users to operate the tool even if it is wet with water.