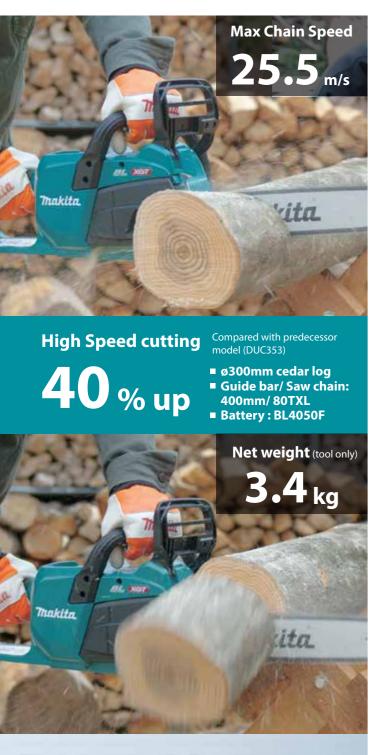

2 2585

TRUNG TÂM DỊCH VỤ KHÁCH HÀNG CHI NHÁNH ĐÀ NẰNG CHI NHÁNH BUÔN MA THUỘT 68 lẻ Đức Tho, P. Tháng lợi, TP. Buộn Ma Thuột, T. Đák lák. TRUNG TÂM DỊCH VỤ KHÁCH HÀNG TRUNG TÂM DỊCH VỤ KHÁCH HÀNG CHI NHÁNH CẦN THƠ CHI NHÁNH HẢI PHÒNG 366 Võ Văn Kiệt, Khu Vực 5. P. An Thời, Q. Bình Thủy, TP. Cân Thơ.

TRUNG TAM UIGH TY CHI NHÁNH NHA TRANG CHI SA diging BG. Khu dó thị Vinh Điểm Trung, Xá Vinh Ngọc, BT: 0256 220 0039 TRUNG TÂM DỊCH VỤ KHÁCH HÀNG TRUNG TÂM DỊCH VỤ KHÁCH HÀNG CHI NHÁNH HỒ CHÍ MINH Số 12 Trịnh Văn Cần, P. Cầu Ông Lãnh, Q. 1, TP. Hồ Chi Minh. ĐT: 0283 821 5191

side. P. Thương Lý,

Satisfy Professional's Needs







**Max Chain Speed** 25.5







# The same or higher power as 35cm<sup>3</sup> engine tools

# **Excellent combination of high efficiency and lightweight design**



### **Cutting work amount**

Work amount on a single full battery charge



ø300mm cedar log Guide bar/ Saw chain: 400mm/80TXL Battery: BL4050F





#### **NEW Lock-off mechanism**



Variable speed control by trigger Adjustable automatic chain



lubrication

### A feeling of tenacity in use

When the user presses the tool against the material with excessive force, the user can feel a decrease in rotation speed, making it easy to adjust the load on the cutting edge.

# UC022G d (m/s) Predecessor model (DUC353) (18Vx2) Decline

#### **Excellent Restartability** (When Locked)

If the tool locks due to load, removing the load immediately allows the motor to start again without retriggering, making it possible to resume cutting operations.



## **Excellent** acceleration

Improved response