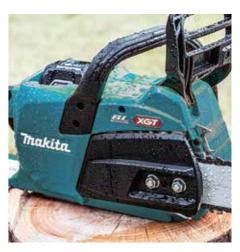

#### New Toolless tension adjustment

Easy-to-operate tension adjustment of the saw chain by using a large, easily visible dial.

**High power Brushless motor** 

tim

High water-resistance allows users to operate the tool even if it is wet with water.