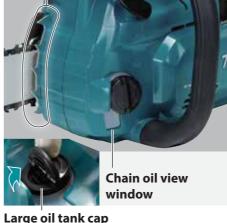

## **Excellent** acceleration

Improved response to trigger operation provides acceleration (from Trigger ON to full speed: approx 0.4 sec.)

Metal spike bumper

allows for easy chain oil filling.

Trigger switch ON