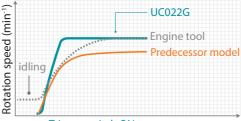

# UC022G d (m/s) Predecessor model (DUC353) (18Vx2) Decline

## **Excellent** acceleration

Improved response to trigger operation provides acceleration (from Trigger ON to full speed: approx 0.4 sec.)

Metal spike bumper

allows for easy chain oil filling.

Trigger switch ON