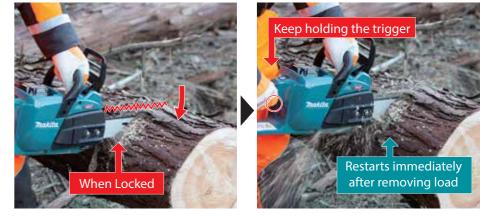

#### **Excellent Restartability** (When Locked)

If the tool locks due to load, removing the load immediately allows the motor to start again without retriggering, making it possible to resume cutting operations.