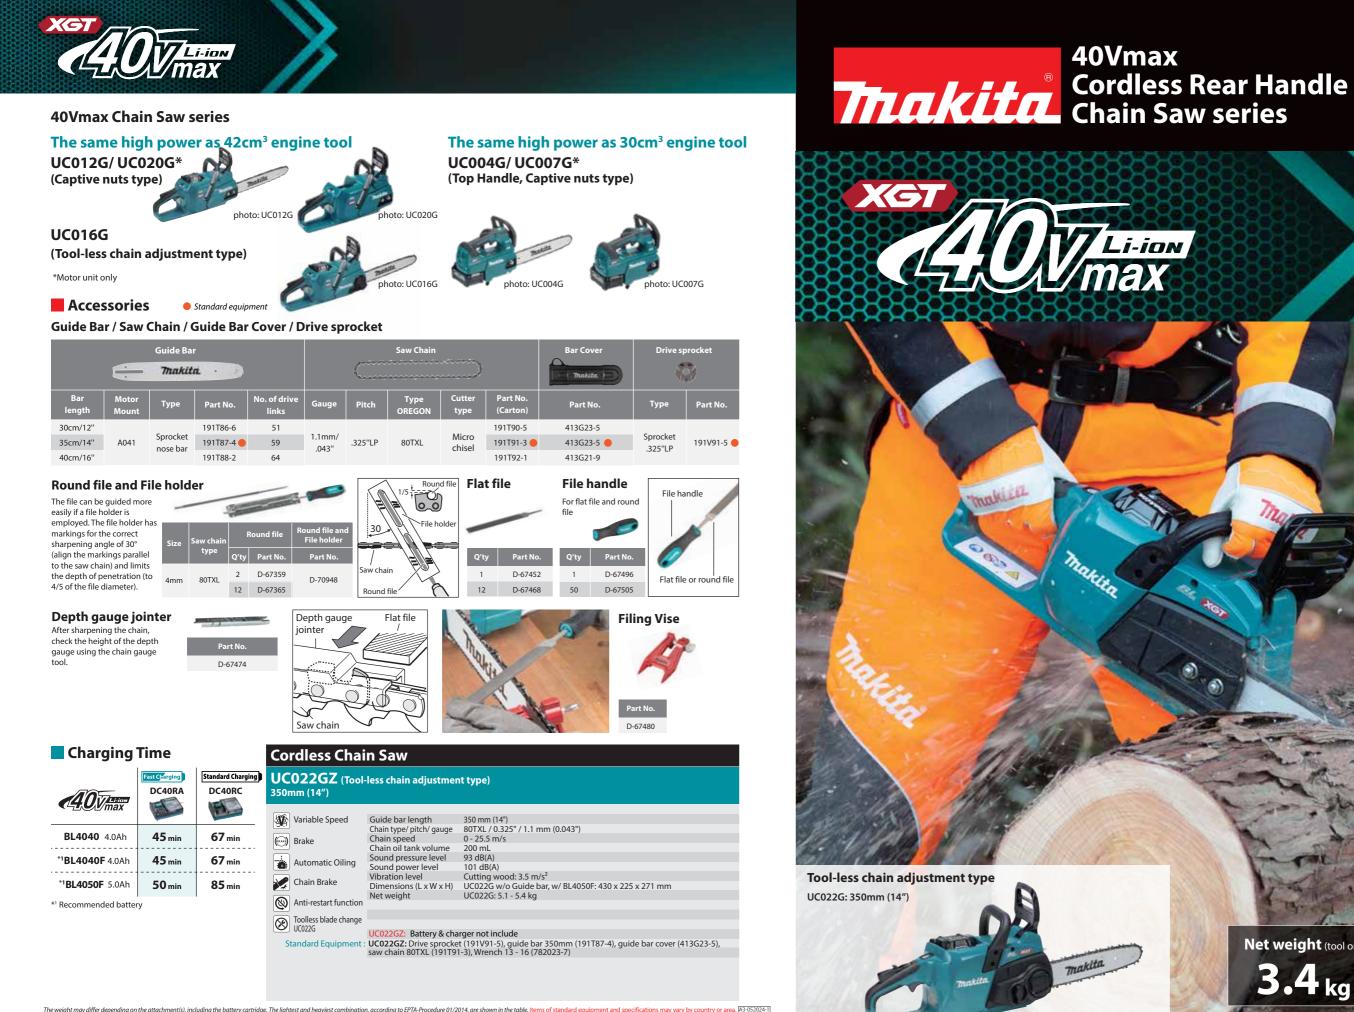

### **Cutting work amount**

Work amount on a single full battery charge

ø300mm cedar log Guide bar/ Saw chain: 400mm/80TXL Battery: BL4050F