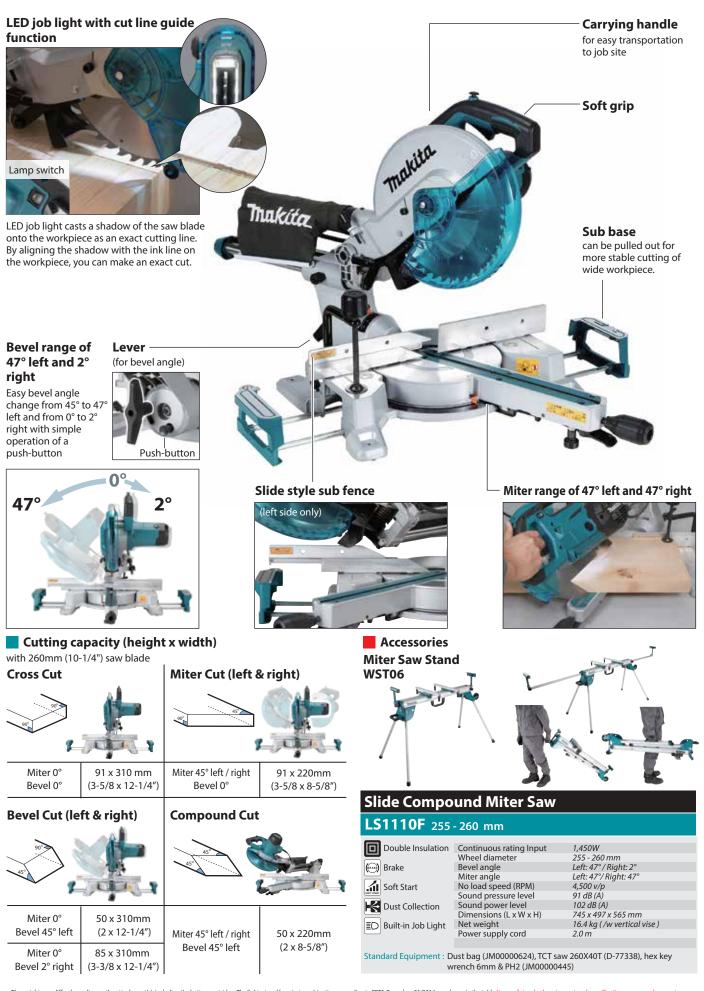

## Slide Compound Miter Saw LS1110F 255 - 260 mm

The weight may differ depending on the attachment(s), including the battery cartridge. The lightest and heaviest combination, according to EPTA-Procedure 01/2014, are shown in the table. Items of standard equipment and specifications may vary by country or area. [A4-122023-3]