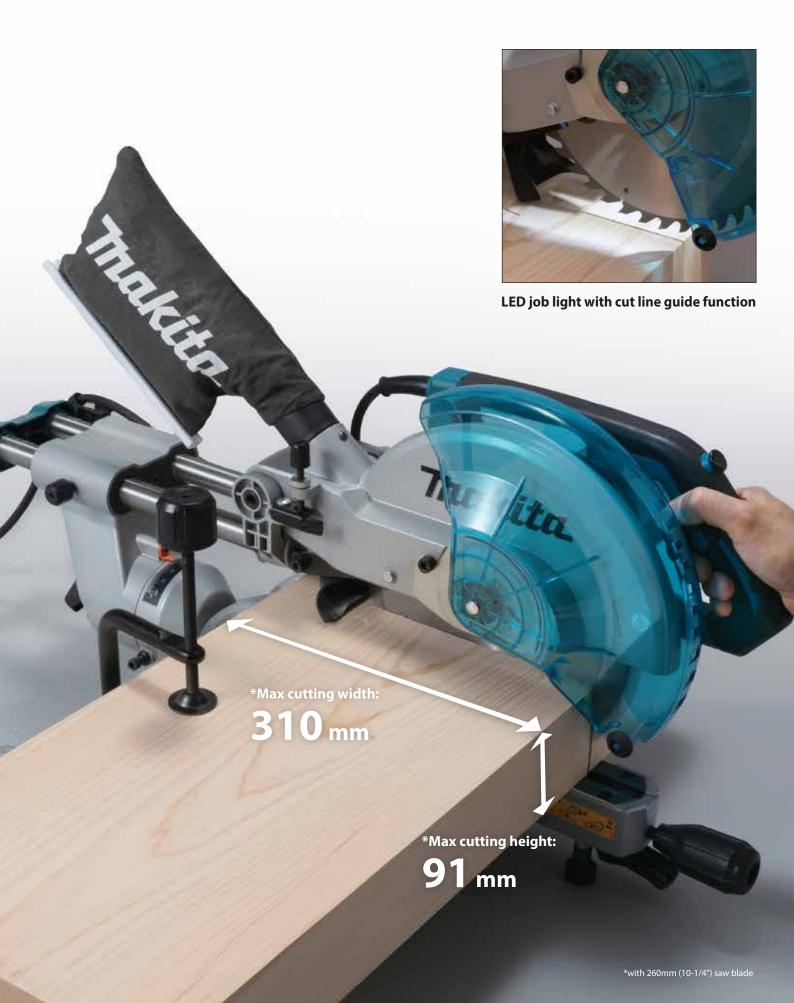

## Slide Compound Miter Saw LS1110F 255 - 260 mm

The weight may differ depending on the attachment(s), including the battery cartridge. The lightest and heaviest combination, according to EPTA-Procedure 01/2014, are shown in the table. Items of standard equipment and specifications may vary by country or area. [A4-122023-3]