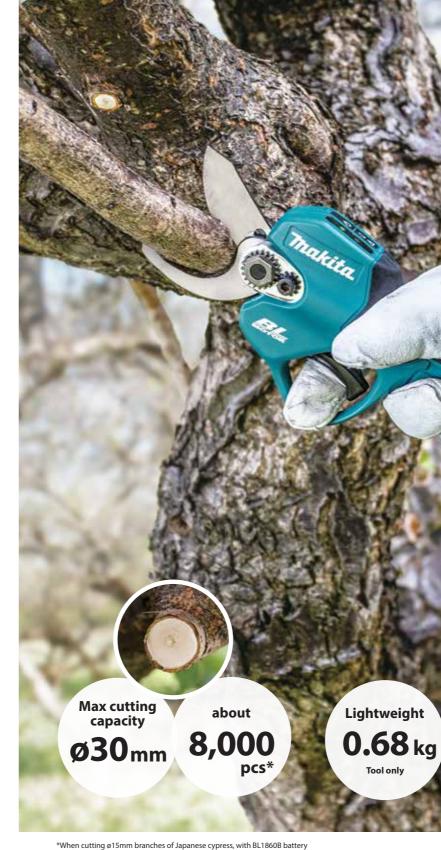

## **Battery adapter**

Max cutting

capacity

Lightweight

Ø30mm 0.68kg

Cord length : 1.4m

The battery is separated by the adapter to reduce hand and arm fatigue.

with BL1860B