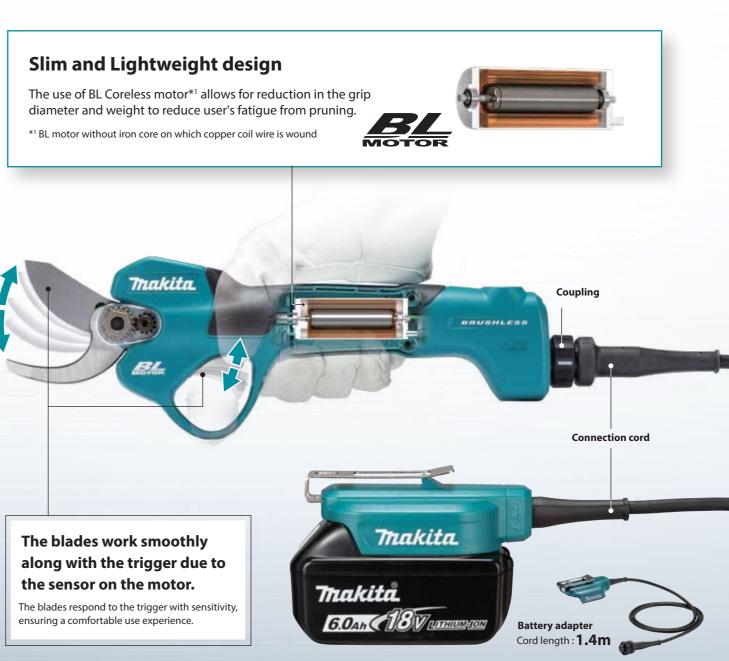

## **Battery adapter**

Max cutting

capacity

Lightweight

Ø30mm 0.68kg

Cord length : 1.4m

The battery is separated by the adapter to reduce hand and arm fatigue.

with BL1860B