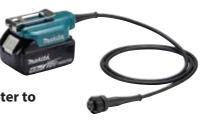

## **Battery adapter**

Max cutting

capacity

Lightweight

Ø30mm 0.68kg

Cord length : 1.4m

The battery is separated by the adapter to reduce hand and arm fatigue.

with BL1860B