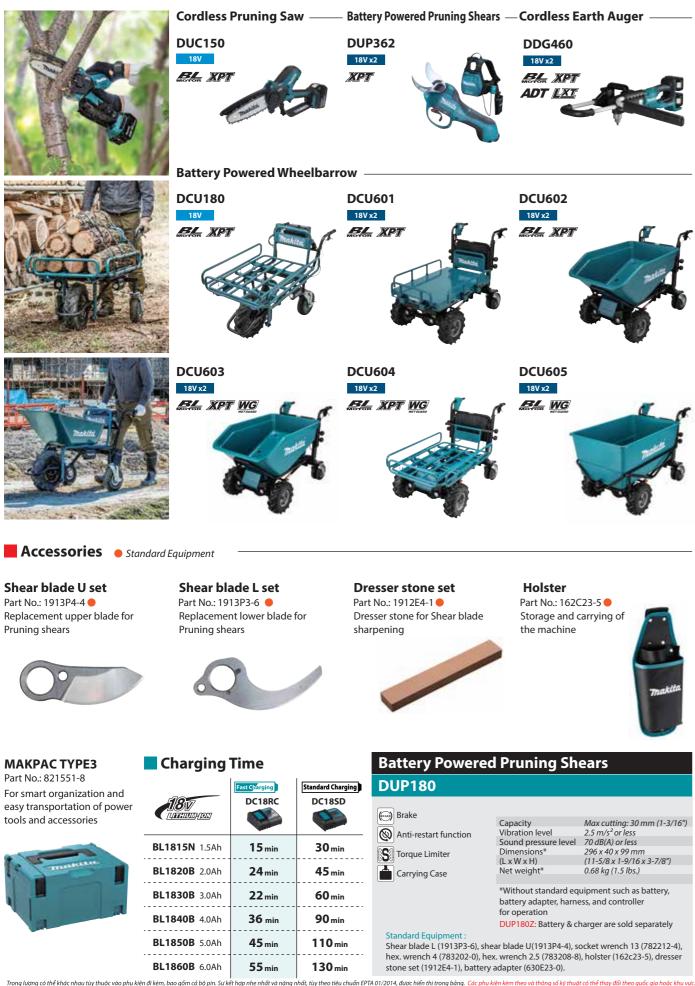

## **Battery adapter**

Max cutting

capacity

Lightweight

Ø30mm 0.68kg

Cord length : 1.4m

The battery is separated by the adapter to reduce hand and arm fatigue.

with BL1860B