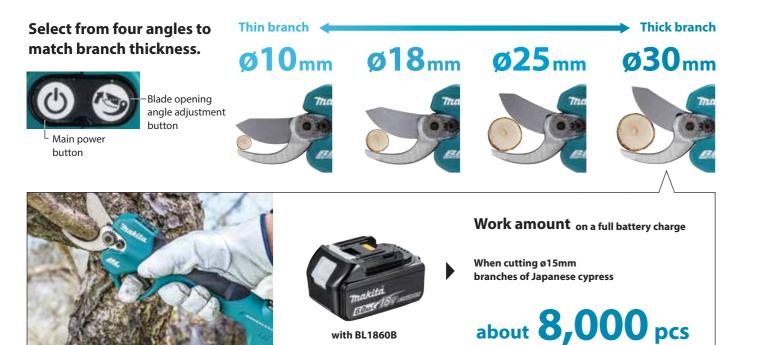

## **Battery adapter**

Max cutting

capacity

Lightweight

Ø30mm 0.68kg

Cord length : 1.4m

The battery is separated by the adapter to reduce hand and arm fatigue.

with BL1860B