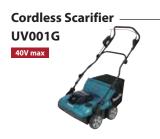

## **Cordless Scarifier**

## UV001GZ 380mm (15")

(STAKE) Brake

Anti-restart function

Constant Speed

Standard Equipment Vertical cutter set (1913J5-0), thatching blade set (1913J7-6), socket wrench (782223-9)

Continuous run time on full battery charge w/BL4080F x2, Vertical cutter: 38 min w/BL4080F x2, Thatching blade: 41 min

Actual mowing area on full battery charge w/BL4080F x2, Vertical cutter: 500 m<sup>2</sup> w/BL4080F x2, Thatching blade: 510 m<sup>2</sup> No load speed (RPM)

Grass catcher capacity Sound pressure level Measured sound power level 86 dB(A) Vibration Level 2.5 m/s<sup>2</sup> or less Dimensions (L x W x H) 1.020-1.240 x 680 x 915-1.155 mm Net weight

UV001GZ: Battery & charger are sold separately

The weight may differ depending on the attachment(s), including the battery cartridge. The lightest and heaviest combination, according to EPTA-Procedure 01/2014, are shown in the table.