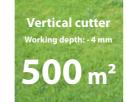

Actual mowing area on full battery charge w/BL4080F x2, Vertical cutter: 500 m<sup>2</sup> w/BL4080F x2, Thatching blade: 510 m<sup>2</sup> No load speed (RPM)

Grass catcher capacity Sound pressure level Measured sound power level 86 dB(A) Vibration Level 2.5 m/s<sup>2</sup> or less Dimensions (L x W x H) 1.020-1.240 x 680 x 915-1.155 mm Net weight

## **Vertical cutting**

Effect obtained at

different working depth settings

For thatching only For removing deposited lawn clippings, generated moss, etc.

Cutting through laterally growing lawn grasses for better looking lawn