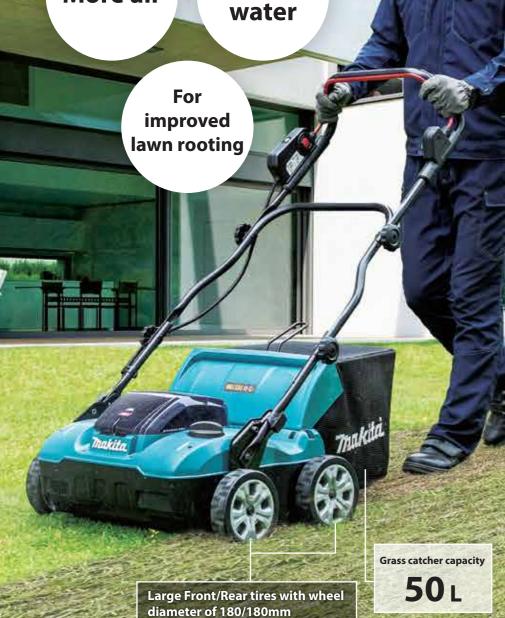

## UV001GZ 380mm (15")

(STAKE) Brake

Anti-restart function

Constant Speed

Standard Equipment Vertical cutter set (1913J5-0), thatching blade set (1913J7-6), socket wrench (782223-9)

Continuous run time on full battery charge w/BL4080F x2, Vertical cutter: 38 min w/BL4080F x2, Thatching blade: 41 min

Actual mowing area on full battery charge w/BL4080F x2, Vertical cutter: 500 m<sup>2</sup> w/BL4080F x2, Thatching blade: 510 m<sup>2</sup> No load speed (RPM)

Grass catcher capacity Sound pressure level Measured sound power level 86 dB(A) Vibration Level 2.5 m/s<sup>2</sup> or less Dimensions (L x W x H) 1.020-1.240 x 680 x 915-1.155 mm Net weight