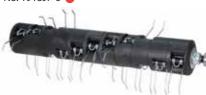

## **Vertical cutter**

#### Highly durable vertical cutter • Blunt angled blade tip slows blade wear to minimize the reduction in working depth.

• The slow wear reduces blade change frequency and running cost.

#### Low vibration

The blades of Vertical cutter are arranged symmetrically about the left-right center line of the rotary blade shaft to provide balanced rotation for reduced vibration.