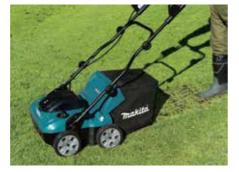

## UV001GZ 380mm (15")

(STAKE) Brake

Anti-restart function

Constant Speed

Standard Equipment Vertical cutter set (1913J5-0), thatching blade set (1913J7-6), socket wrench (782223-9)

Continuous run time on full battery charge w/BL4080F x2, Vertical cutter: 38 min w/BL4080F x2, Thatching blade: 41 min

Powered by 40Vmax XGT Li-lon battery

(two in parallel or one)

Working width