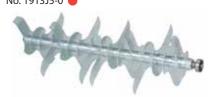

#### **Vertical cutter set**

- 380mm Vertical cutter
- · Mainly for cutting lawn roots No. 1913J5-0