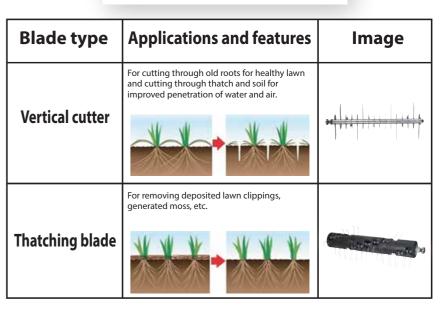

#### **Vertical cutter set**

- 380mm Vertical cutter
- · Mainly for cutting lawn roots No. 1913J5-0

#### Thatching blade set

- 380mm Thatching blade
- Mainly for removing thatch No. 1913J7-6

## **Vertical cutter**

> Removing layers of lawn clippings, generated moss, etc.

for healthy growth of lawn Loosening compacted hard surface

**Thatching blade** 