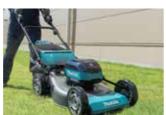

## **Cordless Scarifier**

## UV001GZ 380mm (15")

(STAKE) Brake

Anti-restart function

Constant Speed

Standard Equipment Vertical cutter set (1913J5-0), thatching blade set (1913J7-6), socket wrench (782223-9)

Continuous run time on full battery charge w/BL4080F x2, Vertical cutter: 38 min w/BL4080F x2, Thatching blade: 41 min