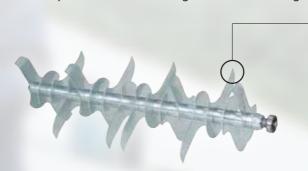

## **Vertical cutter**

#### Highly durable vertical cutter • Blunt angled blade tip slows blade wear to minimize the reduction in working depth.

• The slow wear reduces blade change frequency and running cost.

#### Low vibration

The blades of Vertical cutter are arranged symmetrically about the left-right center line of the rotary blade shaft to provide balanced rotation for reduced vibration.