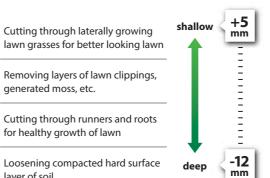

## **Vertical cutting**

Effect obtained at

different working depth settings

For thatching only For removing deposited lawn clippings, generated moss, etc.

Cutting through laterally growing lawn grasses for better looking lawn

> Removing layers of lawn clippings, generated moss, etc.

for healthy growth of lawn Loosening compacted hard surface

**Thatching blade** 

TRUNG TAM DICTI FO CHI NHÁNH NHA TRANG LA 36.38 dujáng 86. Khu dó thị Vinh Điểm Trung. Xã Vinh Ngọc. 01: 0258 220 0039 TRUNG TÂM DỊCH VỤ KHÁCH HÀNG CHI NHÁNH HỒ CHÍ MINH

-12 mm to 5 mm