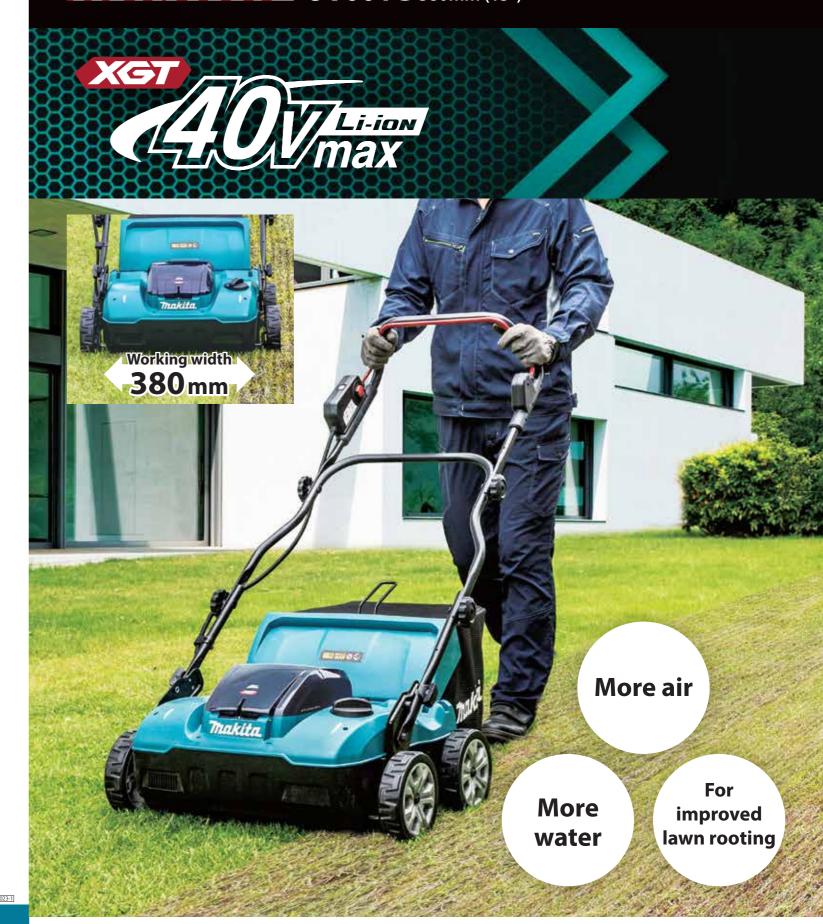

## UV001GZ 380mm (15")

(STAKE) Brake

Anti-restart function

Constant Speed

Standard Equipment Vertical cutter set (1913J5-0), thatching blade set (1913J7-6), socket wrench (782223-9)

Continuous run time on full battery charge w/BL4080F x2, Vertical cutter: 38 min w/BL4080F x2, Thatching blade: 41 min

Powered by 40Vmax XGT Li-lon battery

(two in parallel or one)

Working width

## Healthy Lawn Growth and Maintenance with Aeration & Thatching