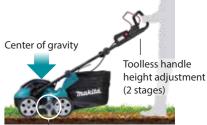

#### **Toolless foldable handle**

Handle can be folded in two steps for compact storage simply by

of handle

#### Stable operation due to the center of gravity located in the front

and the lower section of handle, are located in the front of the machine body.

This structure can minimize the chance that the front wheels will leave the ground, allowing for reliable power transmission to blade to provide consistent cutting depth

# Heavy items, such as motor, battery