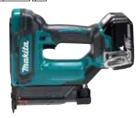

# Quick firing thanks to BL motor

Work volume on a single full battery charge about 6,000 shots

Pin nails

Diameter Ø0.6 mm

Length

15/18/25/30/35 mm

### **Compact & Lightweight**

Battery: BL4025

Net weight 2.4 kg

**Contact arm mechanism** enables "continuous nailing" and "drag nailing". [If the nose tip isn't pressed to a workpiece, the trigger cannot be pulled.]

#### Ergonomically designed grip

Single LED job light

**Driving depth** 

with pre-glow and after-glow functions

· Anti-dry fire mechanism

Nose tip (with Nose adapter)

Fires both vertically and

Nails can be fired in the groove of baseboard.