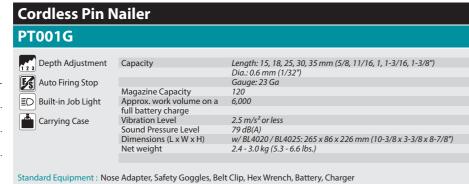

The weight may differ depending on the attachment(s), including the battery cartridge. The lightest and heaviest combination, according to EPTA-Procedure 01/2014, are shown in the table. Items of standard equipment and specifications may vary by country or area.