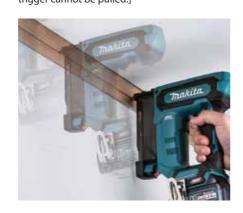

### **Compact & Lightweight**

Battery: BL4025

Net weight 2.4 kg

**Contact arm mechanism** enables "continuous nailing" and "drag nailing". [If the nose tip isn't pressed to a workpiece, the trigger cannot be pulled.]