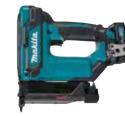

# Quick firing thanks to BL motor

Work volume on a single full battery charge about 6,000 shots

Pin nails

Diameter Ø0.6 mm

Length

15/18/25/30/35 mm

### **Compact & Lightweight**

Battery: BL4025

Net weight 2.4 kg

**Contact arm mechanism** enables "continuous nailing" and "drag nailing". [If the nose tip isn't pressed to a workpiece, the trigger cannot be pulled.]

#### Ergonomically designed grip

Single LED job light

**Driving depth** 

with pre-glow and after-glow functions

· Anti-dry fire mechanism

Nose tip (with Nose adapter)

Fires both vertically and

Nails can be fired in the groove of baseboard.