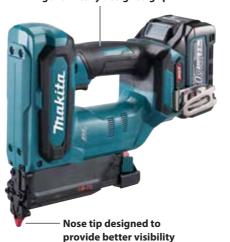

#### Ergonomically designed grip

Single LED job light

**Driving depth** 

with pre-glow and after-glow functions

· Anti-dry fire mechanism

Nose tip (with Nose adapter)

Fires both vertically and

Nails can be fired in the groove of baseboard.