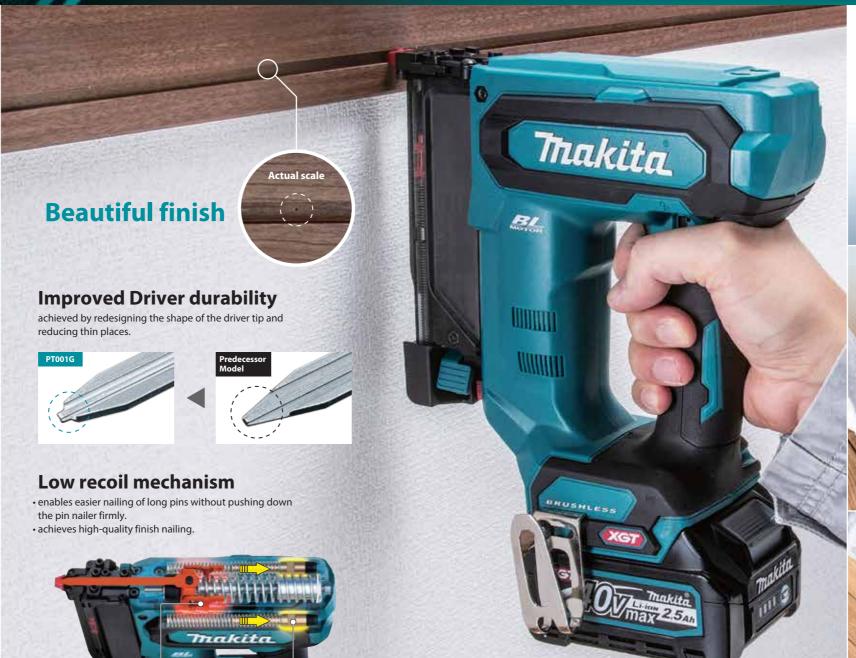

### **Compact & Lightweight**

Battery: BL4025

Net weight 2.4 kg

**Contact arm mechanism** enables "continuous nailing" and "drag nailing". [If the nose tip isn't pressed to a workpiece, the trigger cannot be pulled.]