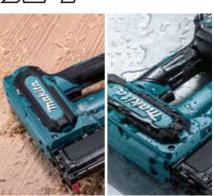

### **Compact & Lightweight**

Battery: BL4025

Net weight 2.4 kg

**Contact arm mechanism** enables "continuous nailing" and "drag nailing". [If the nose tip isn't pressed to a workpiece, the trigger cannot be pulled.]

#### Ergonomically designed grip

Single LED job light

**Driving depth** 

with pre-glow and after-glow functions

· Anti-dry fire mechanism

Nose tip (with Nose adapter)

Fires both vertically and

Nails can be fired in the groove of baseboard.