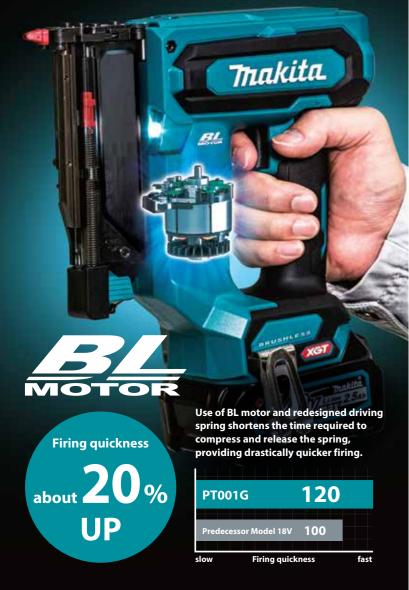

# Quick firing thanks to BL motor

Work volume on a single full battery charge about 6,000 shots

Pin nails

Diameter Ø0.6 mm

Length

15/18/25/30/35 mm