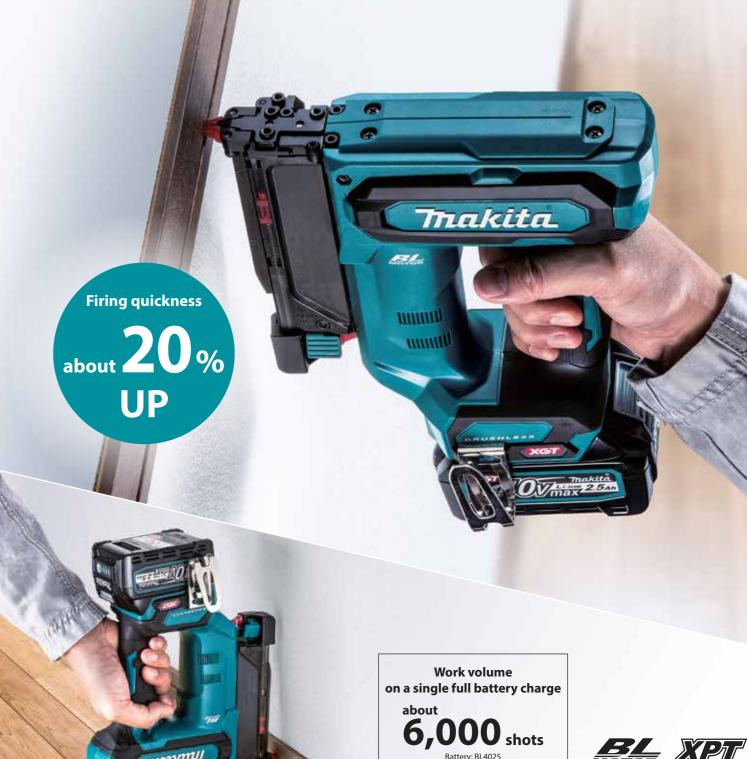

# Quick firing thanks to BL motor

Work volume on a single full battery charge about 6,000 shots

Pin nails

Diameter Ø0.6 mm

Length

15/18/25/30/35 mm

### **Compact & Lightweight**

Battery: BL4025

Net weight 2.4 kg

**Contact arm mechanism** enables "continuous nailing" and "drag nailing". [If the nose tip isn't pressed to a workpiece, the trigger cannot be pulled.]