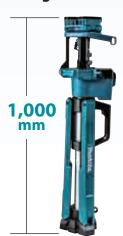

Cordless Worklight DML813 / DML814

certified weather and dust resistance

**DML813** [Spot lighting]

**DML814** 

[ Spot lighting ]

[ Area lighting ]

Luminous Flux Dimensions (L x W x H)

w/BL1850(B) Low/Mid/High: 10/5.5/3 at 1m from the light source: 1,250/750/400 lx at 3m from the light source: 130/80/40 lx at 5m from the light source: 50 / 30 / 15 lx High / Mid / Low: 3,000 / 1,700 / 900 lm Folding Position: 260x216x1,000 mm (10-1/4"x8-1/2"x39-3/8")

Operating Position (Max Height): 573x658x1,250-2,240 mm (22-1/2"x26"x49-1/4"-88") DML813: 7.0 - 7.7 kg (15.4 - 17.0 lbs.) DML814: 7.2 - 7.9 kg (15.9 - 17.4 lbs.) Net weight

**Battery & Charger Sold Separately** 