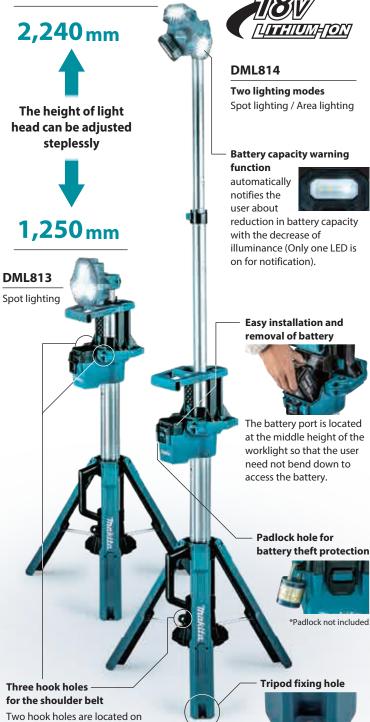

Cordless Worklight DML813 / DML814

certified weather and dust resistance

**DML813** [Spot lighting]

**DML814** 

[ Spot lighting ]

[ Area lighting ]

### 3 brightness settings

High Medium Low 1,700 lm 900 lm 3,000 lm

Pivoting range of light head for **Spot lighting** 

up and down right and left 110° 115°

Pivoting range of 3 small light heads for area lighting

up and down 90° DML814 only

## Foldable into a compact size for simple storage and transport

Push the unlock button to expand / fold the tripod base.

Shoulder belt Attachable to the worklight or tool bag for comfortable carrying of the worklight

## Cordless Worklight DML813 / DML814

Carrying Case

of a tripod leg.

the carrying handle beside the

battery, and one on the end

Standard Equipment: Shoulder Belt

Run Time (hrs) Illuminance (High / Mid / Low)

Luminous Flux Dimensions (L x W x H)

w/BL1850(B) Low/Mid/High: 10/5.5/3 at 1m from the light source: 1,250/750/400 lx at 3m from the light source: 130/80/40 lx at 5m from the light source: 50 / 30 / 15 lx High / Mid / Low: 3,000 / 1,700 / 900 lm Folding Position: 260x216x1,000 mm (10-1/4"x8-1/2"x39-3/8")

Operating Position (Max Height): 573x658x1,250-2,240 mm (22-1/2"x26"x49-1/4"-88") DML813: 7.0 - 7.7 kg (15.4 - 17.0 lbs.) DML814: 7.2 - 7.9 kg (15.9 - 17.4 lbs.) Net weight

**Battery & Charger Sold Separately** 