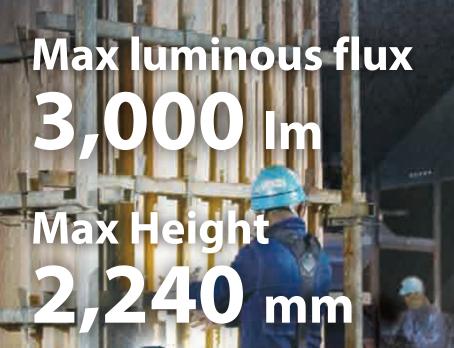

### 3 brightness settings

High Medium Low 1,700 lm 900 lm 3,000 lm

Pivoting range of light head for **Spot lighting** 

up and down right and left 110° 115°

Pivoting range of 3 small light heads for area lighting

Luminous Flux Dimensions (L x W x H)

w/BL1850(B) Low/Mid/High: 10/5.5/3 at 1m from the light source: 1,250/750/400 lx at 3m from the light source: 130/80/40 lx at 5m from the light source: 50 / 30 / 15 lx High / Mid / Low: 3,000 / 1,700 / 900 lm Folding Position: 260x216x1,000 mm (10-1/4"x8-1/2"x39-3/8")

Operating Position (Max Height): 573x658x1,250-2,240 mm (22-1/2"x26"x49-1/4"-88") DML813: 7.0 - 7.7 kg (15.4 - 17.0 lbs.) DML814: 7.2 - 7.9 kg (15.9 - 17.4 lbs.) Net weight

**Battery & Charger Sold Separately** 