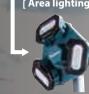

Cordless Worklight DML813 / DML814

certified weather and dust resistance

**DML813** [Spot lighting]

**DML814** 

[ Spot lighting ]

[ Area lighting ]

### 3 brightness settings

High Medium Low 1,700 lm 900 lm 3,000 lm

Pivoting range of light head for **Spot lighting** 

up and down right and left 110° 115°

Pivoting range of 3 small light heads for area lighting

up and down 90° DML814 only