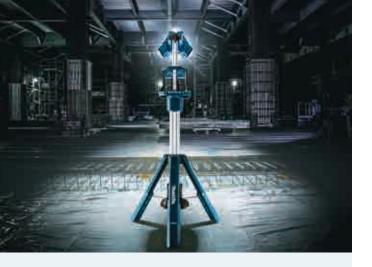

Cordless Worklight DML813 / DML814

certified weather and dust resistance

**DML813** [Spot lighting]

**DML814** 

[ Spot lighting ]

[ Area lighting ]

### 3 brightness settings

High Medium Low 1,700 lm 900 lm 3,000 lm

Pivoting range of light head for **Spot lighting** 

up and down right and left 110° 115°

Pivoting range of 3 small light heads for area lighting

## Foldable into a compact size for simple storage and transport

Push the unlock button to expand / fold the tripod base.

Shoulder belt Attachable to the worklight or tool bag for comfortable carrying of the worklight