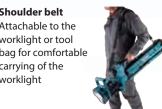

## Foldable into a compact size for simple storage and transport

Push the unlock button to expand / fold the tripod base.

Shoulder belt Attachable to the worklight or tool bag for comfortable carrying of the worklight

Accessories **Tool Bag** 

**Shoulder Belt** 