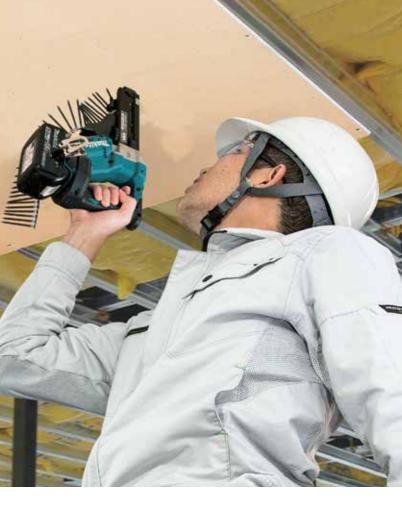

**Cordless Auto Feed Screwdriver** 

TRUNG TÂM DỊCH VỤ KHÁCH HÀNG CHÍ NHÁNH NHA TRANG Lá 26 - 28 duine 86 Khu đã thị Vinh F TRUNG TÂM DỊCH VỤ KHÁCH HÀNG CHI NHÁNH HỒ CHÍ MINH iố 12 Trịnh Van Cân, P. Câu Ông Lành, Q. 1, TP. Hồ Chi Minh. T: 0283 821 5191

**DFR551** 

55 mm (2-3/16")

**DFR452** 

LXT

**Continuous work amount** Model: DFR452 Battery: BL1850B / Trigger lock-on condition Drove 25mm drywall screw through 12.5mm Drywall into 38mm SPF plate.