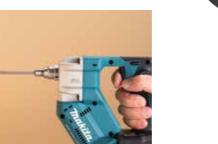

## Push drive technology

The motor rotates at full speed only when the screw is pressed against the board to reduce power