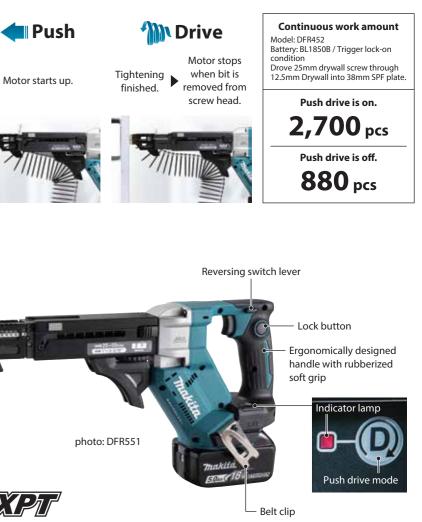

**DFR551** 

55 mm (2-3/16")

**DFR452** 

LXT

**Continuous work amount** Model: DFR452 Battery: BL1850B / Trigger lock-on condition Drove 25mm drywall screw through 12.5mm Drywall into 38mm SPF plate.

## Push drive technology

The motor rotates at full speed only when the screw is pressed against the board to reduce power