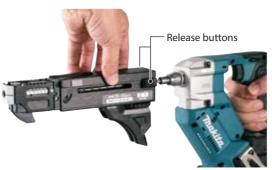

### **Quick attachment / removal**

Reduces the trouble of reversing and replacing a bit