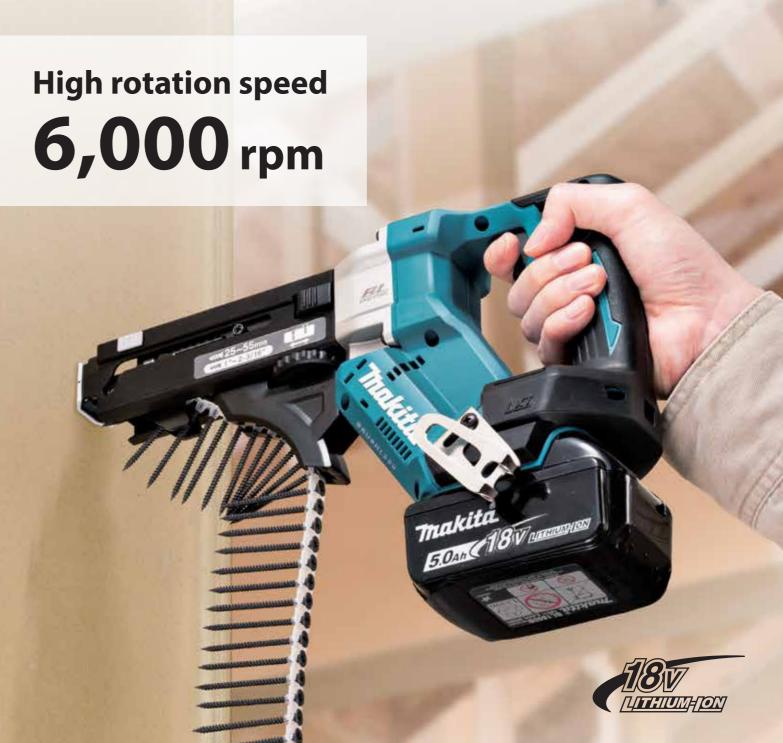

**DFR551** 

55 mm (2-3/16")

**DFR452** 

LXT

**Continuous work amount** Model: DFR452 Battery: BL1850B / Trigger lock-on condition Drove 25mm drywall screw through 12.5mm Drywall into 38mm SPF plate.

## Push drive technology

The motor rotates at full speed only when the screw is pressed against the board to reduce power