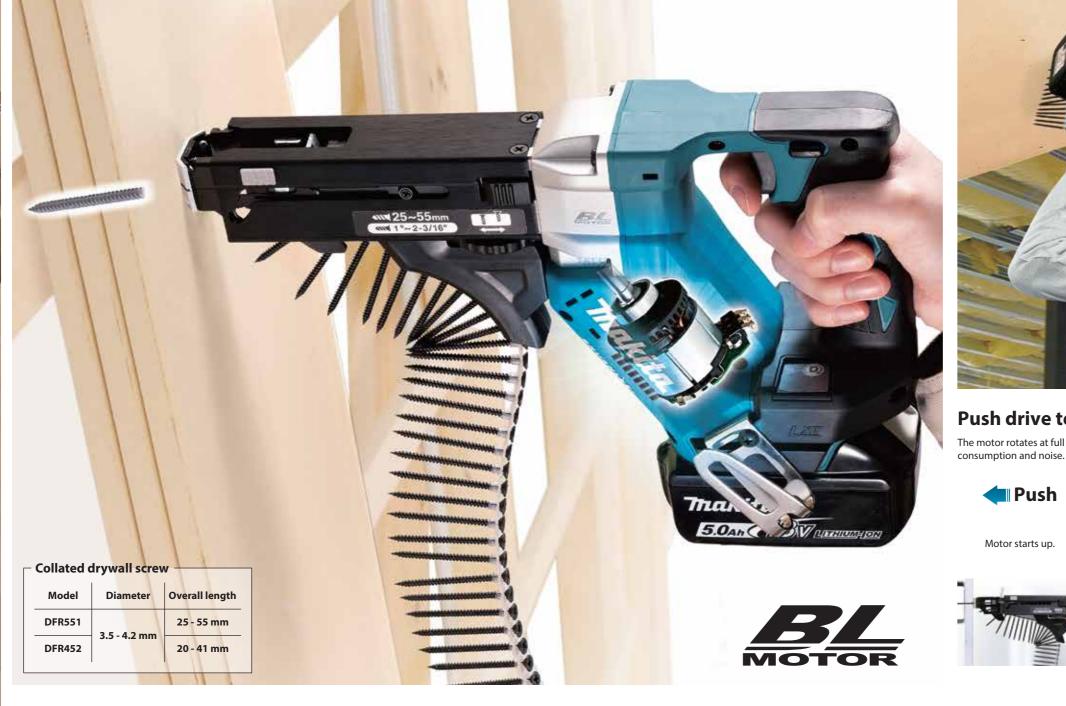

**Cordless Auto Feed Screwdriver** 

TRUNG TÂM DỊCH VỤ KHÁCH HÀNG CHÍ NHÁNH NHA TRANG Lá 26 - 28 duine 86 Khu đã thị Vinh F TRUNG TÂM DỊCH VỤ KHÁCH HÀNG CHI NHÁNH HỒ CHÍ MINH iố 12 Trịnh Van Cân, P. Câu Ông Lành, Q. 1, TP. Hồ Chi Minh. T: 0283 821 5191

**DFR551** 

55 mm (2-3/16")

**DFR452** 

LXT

**Continuous work amount** Model: DFR452 Battery: BL1850B / Trigger lock-on condition Drove 25mm drywall screw through 12.5mm Drywall into 38mm SPF plate.

# More reliable Casing attachment

### **Enhanced durability**

 Screw feeding mechanism redesigned to improve durability and reduce screw fall • Improved durability by changing the material of Casing from Plastic to Aluminum.