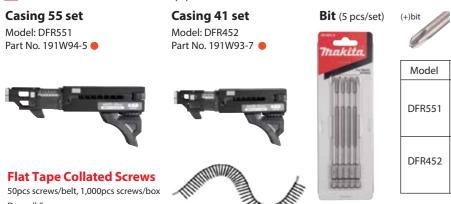

**Accessories** • Standard Equipment

|   | Ø      | ÷                                 | and an   |         |
|---|--------|-----------------------------------|----------|---------|
| 1 | Model  | Description                       | Part No. | Pcs/set |
|   | DFR551 | PH 2 (+) 155mm<br>(Include 3 pcs) | 191V02-0 | 5       |
|   | DFR452 | PH 2 (+) 137mm<br>(Include 3 pcs) | 191V01-2 | 5       |

# More reliable Casing attachment