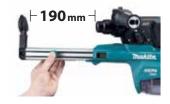

## Accessories

**Dust extraction system** 

**DX15** Maximum bit size attachable: ø28mm x 260mm

Drilling depth can be adjusted

Portable Power Pack

Powered by up to four 18V

LXT batteries

Dust case set Part No. 199586-0