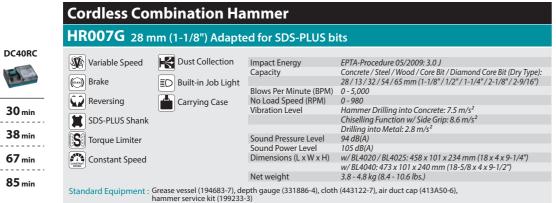

## **Cordless 28mm D-handle** combination hammer

Satisfy Professional's Needs

- Rotation
- Rotation + Hammering
- Hammering

# High efficiency using 40Vmax XGT battery as the power source.

**Active Feedback** sensing Technology

turns the motor off if bit rotation is suddenly forced to stop.

**Auto-start Wireless** AWS System

connects to compatible vacuum cleaner with Bluetooth. The vacuum cleaner automatically runs while the switch is on.

**eXtreme Protection** Technology

**Reversing switch**