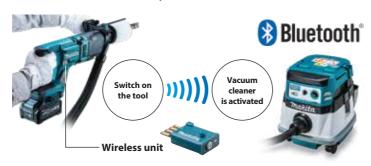

# High efficiency using 40Vmax XGT battery as the power source.

**Active Feedback** sensing Technology

turns the motor off if bit rotation is suddenly forced to stop.

**Auto-start Wireless** AWS System

connects to compatible vacuum cleaner with Bluetooth. The vacuum cleaner automatically runs while the switch is on.