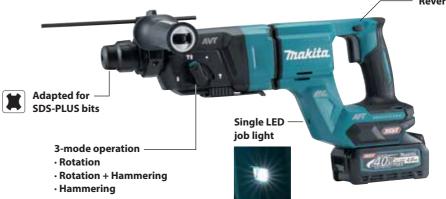

## **Cordless 28mm D-handle** combination hammer

Satisfy Professional's Needs

- Rotation
- Rotation + Hammering
- Hammering

**eXtreme Protection** Technology

**Reversing switch**