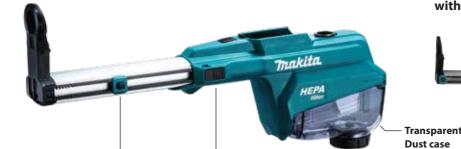

65 Trường Chinh, P. I ĐT: 0243 202 2585

PDC1200A02

**Position adjustable Dust** 

collection inlet

Equipped with built-in battery cells

Hook set Part No. 191W90-3

mechanism

**Equipped with Filter cleaning** 