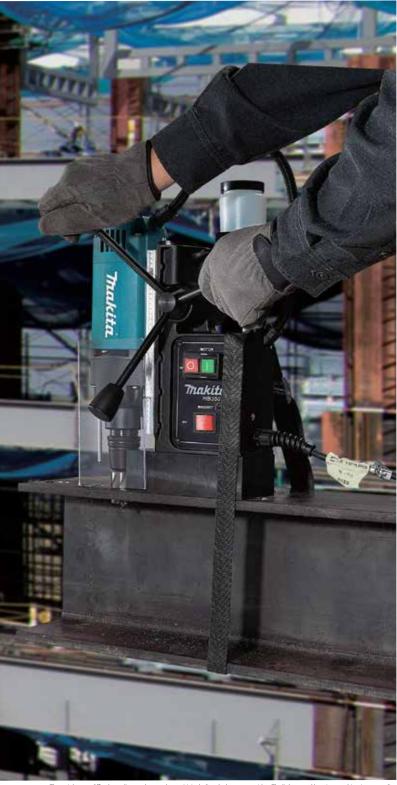

## **Compact and lightweight for easy transport**

- Magnetic base, drill stand, and drill machine all in one package system enables for easy setting
- Powerful magnetic base supports stable and comfortable drilling work
- Equipped with oil supply system for smooth drilling
- Double insulated