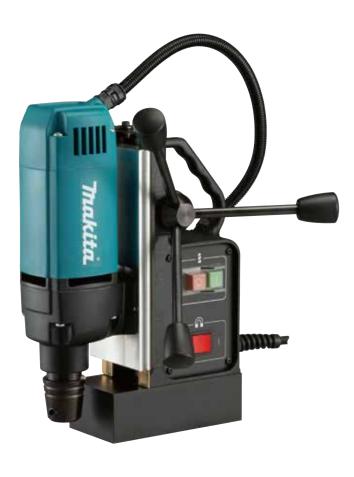

## **Compact and lightweight for easy transport**

- Magnetic base, drill stand, and drill machine all in one package system enables for easy setting
- Powerful magnetic base supports stable and comfortable drilling work
- Equipped with oil supply system for smooth drilling
- Double insulated