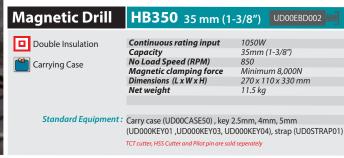

## **Compact and lightweight for easy transport**

- Magnetic base, drill stand, and drill machine all in one package system enables for easy setting
- Powerful magnetic base supports stable and comfortable drilling work
- Equipped with oil supply system for smooth drilling
- Double insulated

he weight may differ depending on the attachment(s), including the battery cartridge. The lightest and heaviest combination, according to EPTA-Procedure 01/2014, are shown in the table. Items of standard equipment and specifications may vary by country or area.