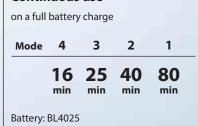

# **Trakita** Cordless Cleaner CL001G / CL002G

Li-ion

max



## uiet & owerful vacuuming

Cyclone attachment (optional accessory)

photo: CL001G

**CL001G** 





#### **CL002G**



**One-touch push** button switch



Cyclone attachment (optional accessory)







Achieved by redesigning the exhaust air flow path of the motor to reduce wind noise.



Noise absorbing sponge

Using softer elastomer for the part that fixes fan cover, the vibration of housing is reduced



## 4-mode suction power selection with mode memory function

- The cleaner can memorize a previous power mode and resume vacuuming at the same mode as last time user turned off for user convenience.
- Power mode can be selected before the cleaner is turned on.
  Selected power mode is indicated by
- 4 green LEDs.







#### - Dust capacity



### Redesigned Floor/ Carpet T-nozzle

Redesigned structure reduces the resistance caused by suction, providing smooth running.

makin

Redesigned inside air flow path reduces the noise made inside the nozzle.

# aning

LED job light also functions as a battery capacity warning lamp.



photo: CL001G

#### Capsule type (CL001G)

#### Improved dust-resistance

When capsule is installed securely, two ribs inside capsule press the inside frame of filter to hold the filter tight.



HEPA filter is available





Pre-filter



**HFPA** filter

#### Paper dust bag type (CL002G)

Oľ

#### Improved dust-resistance

Moving stopper prevents front cover from closing if paper dust bag is not installed tight.

Easy shake off

filter B set









#### **CL001G**



**CL002G**