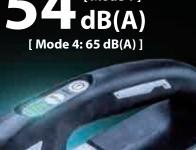

## 4-mode suction power selection with mode memory function

- The cleaner can memorize a previous power mode and resume vacuuming at the same mode as last time user turned off for user convenience.
- Power mode can be selected before the cleaner is turned on.
  Selected power mode is indicated by
- 4 green LEDs.