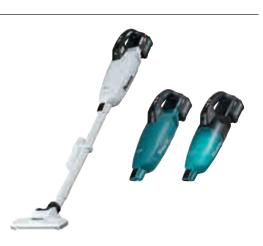

# **Trakita** Cordless Cleaner CL001G / CL002G

Li-ion

max

## uiet & owerful vacuuming

Cyclone attachment (optional accessory)

photo: CL001G

**CL001G** 

#### **CL002G**

**One-touch push** button switch

Cyclone attachment (optional accessory)

Achieved by redesigning the exhaust air flow path of the motor to reduce wind noise.

Noise absorbing sponge

Using softer elastomer for the part that fixes fan cover, the vibration of housing is reduced