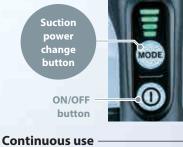

## 4-mode suction power selection with mode memory function

- The cleaner can memorize a previous power mode and resume vacuuming at the same mode as last time user turned off for user convenience.
- Power mode can be selected before the cleaner is turned on.
  Selected power mode is indicated by
- 4 green LEDs.