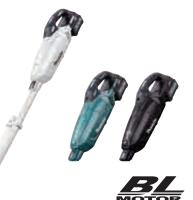

# **Trakita** Cordless Cleaner CL001G / CL002G

Li-ion

max

## uiet & owerful vacuuming

Cyclone attachment (optional accessory)

photo: CL001G

**CL001G** 

#### **CL002G**

**One-touch push** button switch

Cyclone attachment (optional accessory)

Achieved by redesigning the exhaust air flow path of the motor to reduce wind noise.

Noise absorbing sponge

Using softer elastomer for the part that fixes fan cover, the vibration of housing is reduced