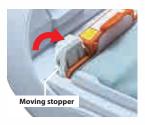

#### Improved dust-resistance

Moving stopper prevents front cover from closing if paper dust bag is not installed tight.

Easy shake off

filter B set