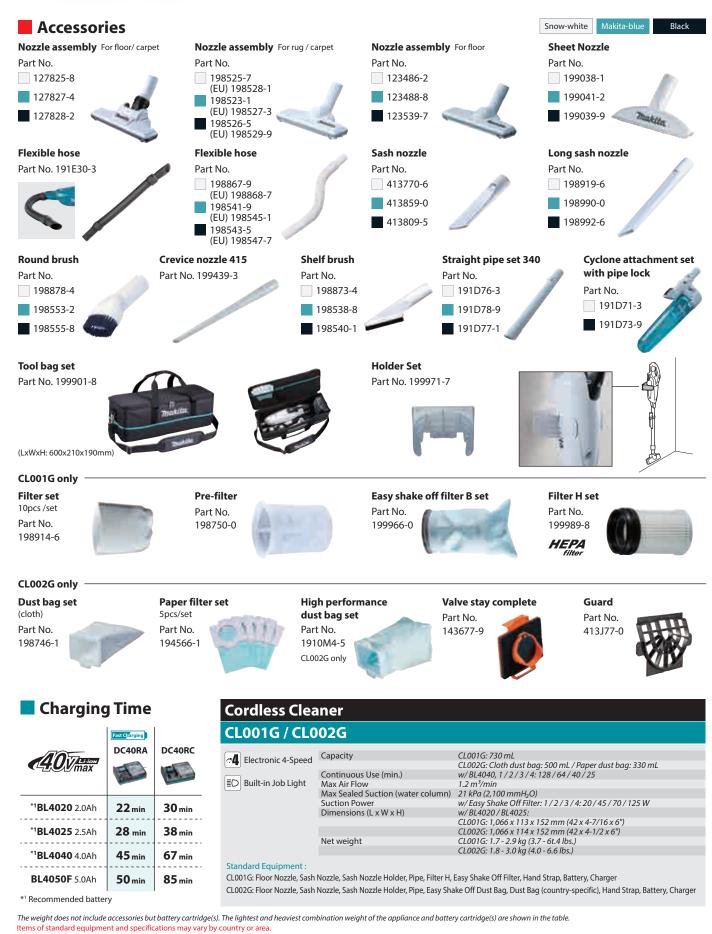

## uiet & owerful vacuuming

Cyclone attachment (optional accessory)

photo: CL001G

**CL001G** 

#### **CL002G**

**One-touch push** button switch

Cyclone attachment (optional accessory)

Achieved by redesigning the exhaust air flow path of the motor to reduce wind noise.

Noise absorbing sponge

Using softer elastomer for the part that fixes fan cover, the vibration of housing is reduced

## 4-mode suction power selection with mode memory function

- The cleaner can memorize a previous power mode and resume vacuuming at the same mode as last time user turned off for user convenience.
- Power mode can be selected before the cleaner is turned on.
  Selected power mode is indicated by
- 4 green LEDs.

#### - Dust capacity

### Redesigned Floor/ Carpet T-nozzle

Redesigned structure reduces the resistance caused by suction, providing smooth running.

makin

Redesigned inside air flow path reduces the noise made inside the nozzle.

# aning

LED job light also functions as a battery capacity warning lamp.

photo: CL001G

#### Capsule type (CL001G)

#### Improved dust-resistance

When capsule is installed securely, two ribs inside capsule press the inside frame of filter to hold the filter tight.

HEPA filter is available

Pre-filter

**HFPA** filter

#### Paper dust bag type (CL002G)

Oľ

#### Improved dust-resistance

Moving stopper prevents front cover from closing if paper dust bag is not installed tight.

Easy shake off

filter B set

#### **CL001G**

**CL002G** Paper dust bag

Pipe with beveled end Cleaning of tight places can be done without nozzle by using the beveled end of pipe as a nozzle.

Easy disposal of the fine dust collected in dust case

#### Pipe locking mechanism

Pipe is fixed with the locking mechanism to prevent it from accidentally coming off.

Cyclone attachment (option) Centrifugal force separates fine dust,

disposal.

Cyclone

pre-separation

dust from air.

system separates

allowing the main unit of the cleaner to require about 80% less frequent dust

40Vmax mechanism movie

同论