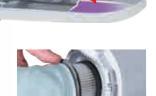

#### Paper dust bag type (CL002G)

Oľ

#### Improved dust-resistance

Moving stopper prevents front cover from closing if paper dust bag is not installed tight.

Easy shake off

filter B set