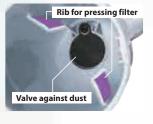

#### Capsule type (CL001G)

#### Improved dust-resistance

When capsule is installed securely, two ribs inside capsule press the inside frame of filter to hold the filter tight.

HEPA filter is available

Pre-filter

**HFPA** filter