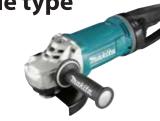

## Straight handle type

**GA7070** 180 mm (7") **GA9070** 230 mm (9")

**D-Handle type GA7071** 180 mm (7") **GA9071** 230 mm (9")