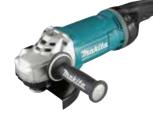

## Straight handle type

**GA7070** 180 mm (7") **GA9070** 230 mm (9")

**D-Handle type GA7071** 180 mm (7") **GA9071** 230 mm (9")