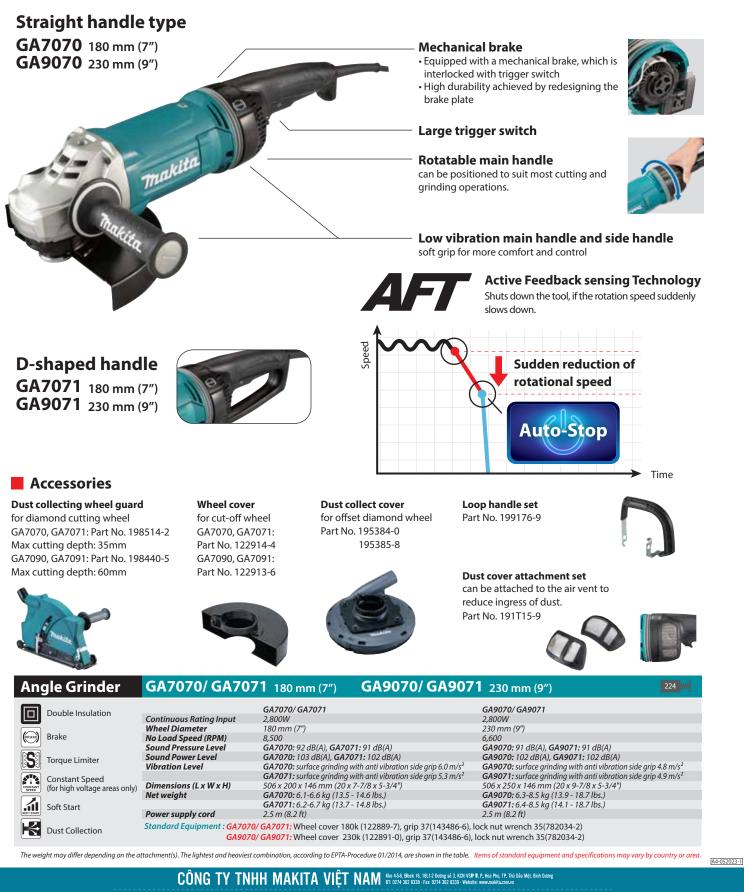

## Angle Grinder GA7070/ GA7071 180 mm (7") GA9070/ GA9071 230 mm (9")

makita

## 2,800w power with mechanical brake

photo: GA9070

## Straight handle type

**GA7070** 180 mm (7") **GA9070** 230 mm (9")

**D-Handle type GA7071** 180 mm (7") **GA9071** 230 mm (9")

## 2,800 W motor with Anti-restart function, AFT and Mechanical brake

CHI NHÁNH CTY TNHH MAKITA VN TAI MIỀN BẮC TRUNG TÂM DICH VU KHÁCH HÀNG Kho 5, Số 1, Đường Sá 6, KCN - ĐT - DV VSIP Bắc Ninh, P. Phủ Chắn TP. Từ Son, T. Bắc Ninh. ĐT: 0222 376 5942 Fax: 0222 376 5941 TRUNG TÂM DỊCH VỤ KHÁCH HÀNG CHI NHÁNH HÀ NỘI 65 Trường Chinh, P. Phương Liệt, Q. Thanh Xuân, TP. Hà Nội. 65 Trường Chinh, P. I ĐT: 0243 202 2585