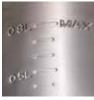

#### Easy to read water scale

Kettle can be turned on Dual battery fuel only when grounded.

**Dual layer structure** 

Stainless steel interior plus plastic

while keeping Kettle surface cool \*There is a insulating layer of air between the interior and exterior layers.