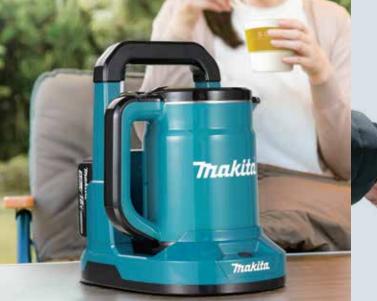

# Hot Water, Anytime Anywhere

TRAN

Powered by two 18V LXT batteries

Provided to minimize spilling of hot water even if Kettle falls over.