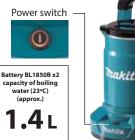

#### **DKT360 Cordless Kettle**

| Boiling time (approx. / min) | 8 (0.8L water from 23 °C)                     |
|------------------------------|-----------------------------------------------|
| Water tank capacity          | 0.8 L                                         |
| Dimensions (L x W x H)       | Kettle on Power supply stand:                 |
|                              | 233 x 263 x 307 mm (9-1/8 x 10-3/8 x 12-1/8") |
| Net weight                   | 2.7 - 3.4 kg (6.0 - 7.5 lbs.)                 |
| -                            | -                                             |

Net weight No battom cha

| DK13602: No ballery, charger |                                                       |  |                                         |          |          |          |  |  |
|------------------------------|-------------------------------------------------------|--|-----------------------------------------|----------|----------|----------|--|--|
|                              | Approx amount of hot water<br>for making drinks/foods |  | Boiling time (approx.)<br>of 0.8L water |          |          |          |  |  |
| Instant/drip coffee          | 0.2 L                                                 |  | Starting water<br>temperature           | 10°C     | 23°C     | 40°C     |  |  |
| Instant cup soup             | 0.15-0.23 L<br>0.3-0.5 L                              |  |                                         |          |          |          |  |  |
| Instant cup noodles          |                                                       |  | Boiling time                            | 9<br>min | 8<br>min | 6<br>min |  |  |