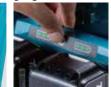

exterior\* provides high heat retention

capacity (approx.) **0.8** L

and cleaning

Removable

Removable filter for filtering dust, lime scale and more

Boiling time (23°C)

Removable for easy water supply

Anti-spill lock button

Powered by two 18V LXT batteries

Provided to minimize spilling of hot water even if Kettle falls over.