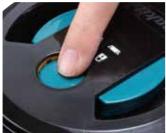

#### Easy to read water scale

Kettle can be turned on Dual battery fuel only when grounded.

**Dual layer structure** 

Stainless steel interior plus plastic

while keeping Kettle surface cool \*There is a insulating layer of air between the interior and exterior layers.