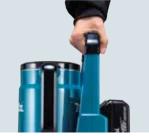

### Easy to carry around

Kettle can be transferred easily on Power supply stand by holding the carrying handle of the stand.