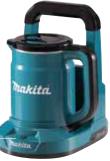

#### **DKT360 Cordless Kettle**

| Boiling time (approx. / min) | 8 (0.8L water from 23 °C)                     |
|------------------------------|-----------------------------------------------|
| Water tank capacity          | 0.8 L                                         |
| Dimensions (L x W x H)       | Kettle on Power supply stand:                 |
|                              | 233 x 263 x 307 mm (9-1/8 x 10-3/8 x 12-1/8") |
| Net weight                   | 2.7 - 3.4 kg (6.0 - 7.5 lbs.)                 |
| -                            | -                                             |