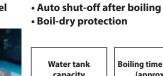

#### **DKT360 Cordless Kettle**

| Boiling time (approx. / min) | 8 (0.8L water from 23 °C)                     |
|------------------------------|-----------------------------------------------|
| Water tank capacity          | 0.8 L                                         |
| Dimensions (L x W x H)       | Kettle on Power supply stand:                 |
|                              | 233 x 263 x 307 mm (9-1/8 x 10-3/8 x 12-1/8") |
| Net weight                   | 2.7 - 3.4 kg (6.0 - 7.5 lbs.)                 |
| -                            | -                                             |

Net weight No battom cha

| DK13602: No ballery, charger |                                                       |  |                                         |          |          |          |  |  |
|------------------------------|-------------------------------------------------------|--|-----------------------------------------|----------|----------|----------|--|--|
|                              | Approx amount of hot water<br>for making drinks/foods |  | Boiling time (approx.)<br>of 0.8L water |          |          |          |  |  |
| Instant/drip coffee          | 0.2 L                                                 |  | Starting water<br>temperature           | 10°C     | 23°C     | 40°C     |  |  |
| Instant cup soup             | 0.15-0.23 L<br>0.3-0.5 L                              |  |                                         |          |          |          |  |  |
| Instant cup noodles          |                                                       |  | Boiling time                            | 9<br>min | 8<br>min | 6<br>min |  |  |