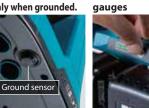

#### Easy to read water scale

Kettle can be turned on Dual battery fuel only when grounded.

**Dual layer structure** 

Stainless steel interior plus plastic

while keeping Kettle surface cool \*There is a insulating layer of air between the interior and exterior layers.