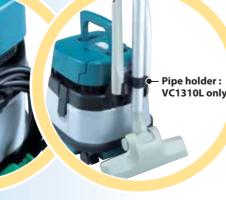

### Large capacity of on-board storage

**Convenient for compact storage of:** 

Power supply cord

**Front cuffs** 

**Pipes and Nozzles** 