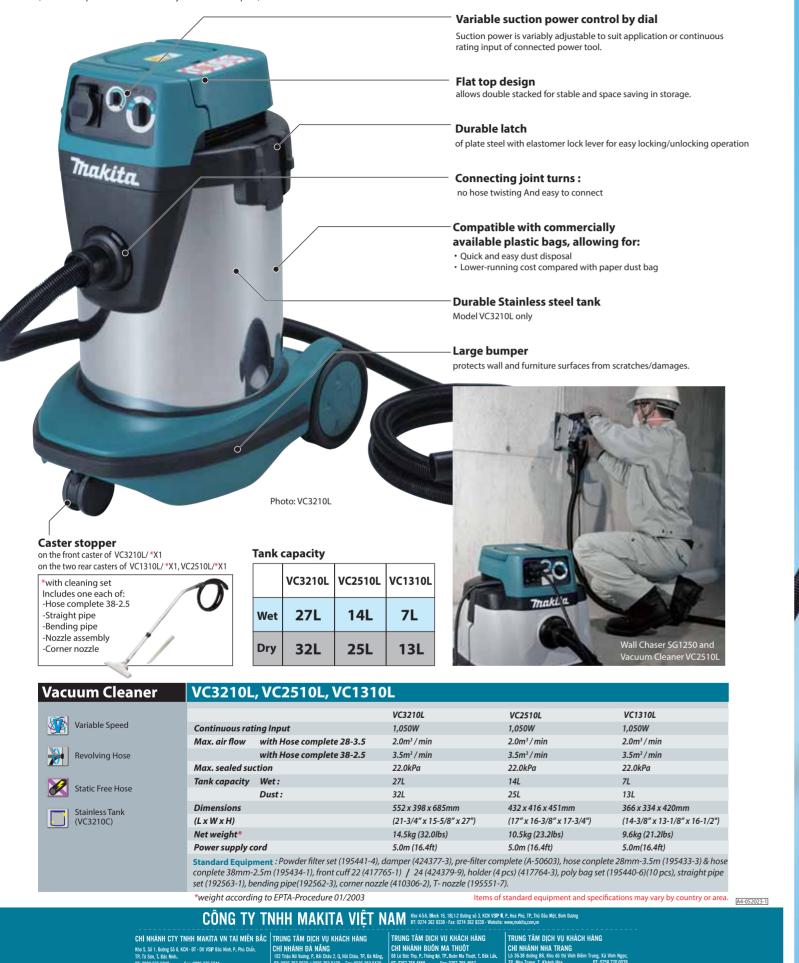

Variable suction power control by dial Suction power is variably adjustable to suit application or continuous rating input of connected power tool.

#### **Compatible with commercially** available plastic bags, allowing for:

- Quick and easy dust disposal - Lower-running cost compared with paper dust bag

Max. air flow:

**2.0**m<sup>3</sup>/min. ith Hose complete 28-3.5

### Large capacity of on-board storage

**Convenient for compact storage of:** 

Power supply cord

**Front cuffs** 

**Pipes and Nozzles** 

#### **Caster stopper**

prevent the vacuum cleaner from moving unintentionally during use with power tool or intermission of operation.

Hose

**Convenient for temporarily** resting power tool

Dustless Cutter is sold separately.