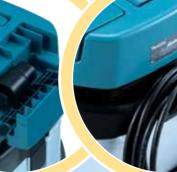

### Large capacity of on-board storage

**Convenient for compact storage of:** 

Power supply cord

**Front cuffs** 

**Pipes and Nozzles** 

#### **Compatible with commercially** available plastic bags, allowing for:

- Quick and easy dust disposal - Lower-running cost compared with paper dust bag

Max. air flow:

**2.0**m<sup>3</sup>/min. ith Hose complete 28-3.5