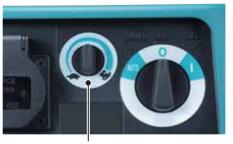

Variable suction power control by dial Suction power is variably adjustable to suit application or continuous rating input of connected power tool.