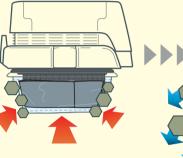

### **Automatic self-cleaning filter**

obtained by Triple filter structure composed of: **Powder filter + Damper + Prefilter** 

When the power is switched on, Prefilter collapses into itself to compress Damper, and fits closely over Damper and Powder filter.

When the power is switched off Damper expands back to its original size and shakes off dust from Prefilter automatically with its expanding power.

Powder filter Damper

Prefilter

### Allows for: **Constantly high suction power** Easy filter cleaning simply by tapping dust off of Prefilter **Quiet cleaning because Damper and Prefilter make no noise**