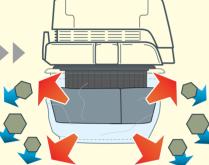

### **Automatic self-cleaning filter**

obtained by Triple filter structure composed of: **Powder filter + Damper + Prefilter** 

When the power is switched on, Prefilter collapses into itself to compress Damper, and fits closely over Damper and Powder filter.

When the power is switched off Damper expands back to its original size and shakes off dust from Prefilter automatically with its expanding power.

Powder filter Damper

Prefilter

### Allows for: **Constantly high suction power** Easy filter cleaning simply by tapping dust off of Prefilter **Quiet cleaning because Damper and Prefilter make no noise**