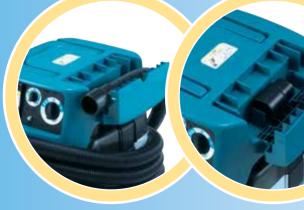

### Large capacity of on-board storage

**Convenient for compact storage of:** 

Power supply cord

**Front cuffs** 

**Pipes and Nozzles** 

#### **Caster stopper**

prevent the vacuum cleaner from moving unintentionally during use with power tool or intermission of operation.

Hose

**Convenient for temporarily** resting power tool

Dustless Cutter is sold separately.