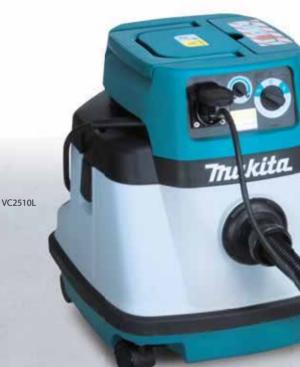

## **Wet & Dry Vacuum Cleaners** approved for Dust Class L

25L

Satisfy Professional's Needs

# Vacuum Cleaner VC3210L, VC2510L, VC1310L

**Automatic** self-cleaning filter

Allows for: high Suction Power **Easy filter Cleaning Quiet Operation** 

VC1310L Tank Capacity (Dry) : 13L

## **Simple Connection**

Vacuum cleaners (VC3210L, VC2510L, VC1310L) turn on or off automatically when connected power tool is turned on or off.

Before connecting make sure to observe the maximum connected loads for the appliance socket (Refer to the instruction manual.)

Variable suction power control by dial Suction power is variably adjustable to suit application or continuous rating input of connected power tool.