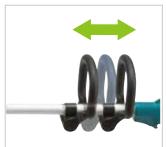

## Telescopic pipe shaft adjustable in length from 845mm (33-1/4") to 1,195mm (47")

(with Nylon cord)