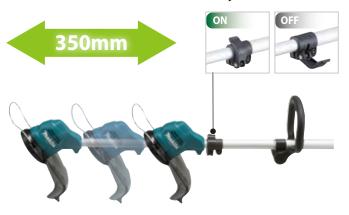

## Telescopic pipe shaft adjustable in length from 845mm (33-1/4") to 1,195mm (47")

(with Nylon cord)

#### **Easy lock lever**