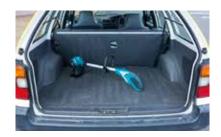

## Telescopic pipe shaft adjustable in length from 845mm (33-1/4") to 1,195mm (47")

(with Nylon cord)

#### **Easy lock lever**



## **Ergonomic loop handle for added** maneuverability

- Provides easy handling especially on level ground.
- Tool-less removal/installation
- Installation position is adjustable to any desired position without tool.





## Well balanced design with fully adjustable features to suit any operator





## Storage for Spare plastic blade



### **Excellent Mobility**



# **Clockwise direction**

When a right hander uses the machine, grass clippings fly toward the opposite side of the person.



#### **Extreme Protection Technology**

Enhanced dust and drip-proof performance for use in bad weather

#### ■ Work amount (min)

· reduces the risk of damaging fences, flowers or ornaments. · used as auxiliary guide for edging

Wire guard

on a single full battery charge

| • Work arriodite (min)                                                                  | on a single rail bactery change |         |            |
|-----------------------------------------------------------------------------------------|---------------------------------|---------|------------|
| Cutting blade                                                                           | Batte