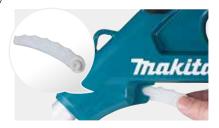

## **Ergonomic loop handle for added** maneuverability

- Provides easy handling especially on level ground.
- Tool-less removal/installation
- Installation position is adjustable to any desired position without tool.