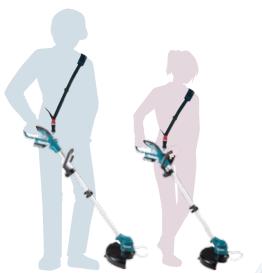

## Telescopic pipe shaft adjustable in length from 845mm (33-1/4") to 1,195mm (47")

(with Nylon cord)

#### **Easy lock lever**



## **Ergonomic loop handle for added** maneuverability

- Provides easy handling especially on level ground.
- Tool-less removal/installation
- Installation position is adjustable to any desired position without tool.





## Well balanced design with fully adjustable features to suit any operator





## Storage for Spare plastic blade



### **Excellent Mobility**



# **Clockwise direction**

When a right hander uses the machine, grass clippings fly toward the opposite side of the person.



#### **Extreme Protection Technology**

Enhanced dust and drip-proof performance for use in bad weather

#### ■ Work amount (min)

· reduces the risk of damaging fences, flowers or ornaments. · used as auxiliary guide for edging

Wire guard

on a single full battery charge

| • Work arriodite (min)                                                                  | on a single rail bactery change |         |            |
|-----------------------------------------------------------------------------------------|---------------------------------|---------|------------|
| Cutting blade