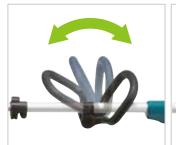

# **Clockwise direction**

When a right hander uses the machine, grass clippings fly toward the opposite side of the person.