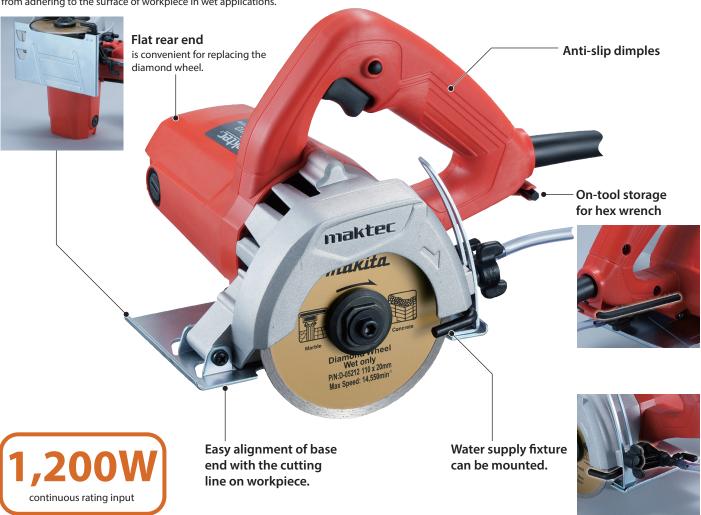

## Redesigned base with grooved back surface for smoother operation.

The grooves added on the back surface of the base reduce the resistance caused by surface tension of water to prevent the base from adhering to the surface of workpiece in wet applications.

## **Standard Equipment:**

Wrench, Hex Wrench, Water supply fixture (for some countries only) (Tool does not come with diamond wheel.)

Makita Corporation 3-11-8 Sumiyoshi-cho, Anjo, Aichi, 446-8502 Japan