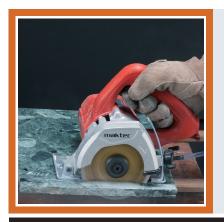

## Redesigned base with grooved back surface for smoother operation.

The grooves added on the back surface of the base reduce the resistance caused by surface tension of water to prevent the base from adhering to the surface of workpiece in wet applications.