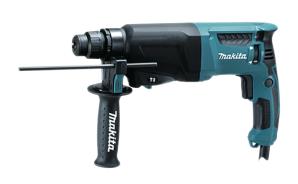

### HR2600

#### **Rotary Hammer**

26 mm (1") Adapted for SDS-PLUS bits

26 mm (1") 2.4 J Rotary Hammer, SDS-PLUS Bits

#### **Standard Equipments:**

Side Grip, Depth Gauge

## **Detail**

- 26 mm (1") 2.4 J Rotary Hammer, SDS-PLUS Bits
- Easy-to-grip handle ergonomically designed to give maximum power thrust
- · 2.4 Joules (EPTA) impact energy delivers high performance
- · 2 operation modes hammering with rotation and rotation only
- · Less bit wobbling
- · One-touch sliding chuck for easy bit installation and removal
- Operation mode change lever positioned on the bottom of gear housing for reduced possibility of breakage
- Variable speed trigger allows operator to adjust speed based on materials or application
- Torque limiter stops rotation if bit jams for increased operator safety and enhanced motor protection
- · Recessed lock-on button for continuous use
- · Depth gauge for increased drilling consistency