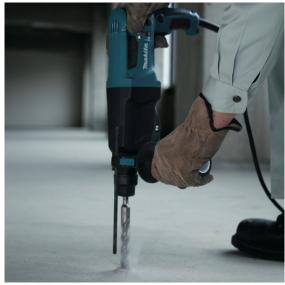

## **Detail**

- 26 mm (1") 2.4 J Rotary Hammer, SDS-PLUS Bits
- Easy-to-grip handle ergonomically designed to give maximum power thrust
- · 2.4 Joules (EPTA) impact energy delivers high performance
- · 2 operation modes hammering with rotation and rotation only
- · Less bit wobbling
- · One-touch sliding chuck for easy bit installation and removal
- Operation mode change lever positioned on the bottom of gear housing for reduced possibility of breakage
- Variable speed trigger allows operator to adjust speed based on materials or application
- Torque limiter stops rotation if bit jams for increased operator safety and enhanced motor protection
- · Recessed lock-on button for continuous use
- · Depth gauge for increased drilling consistency