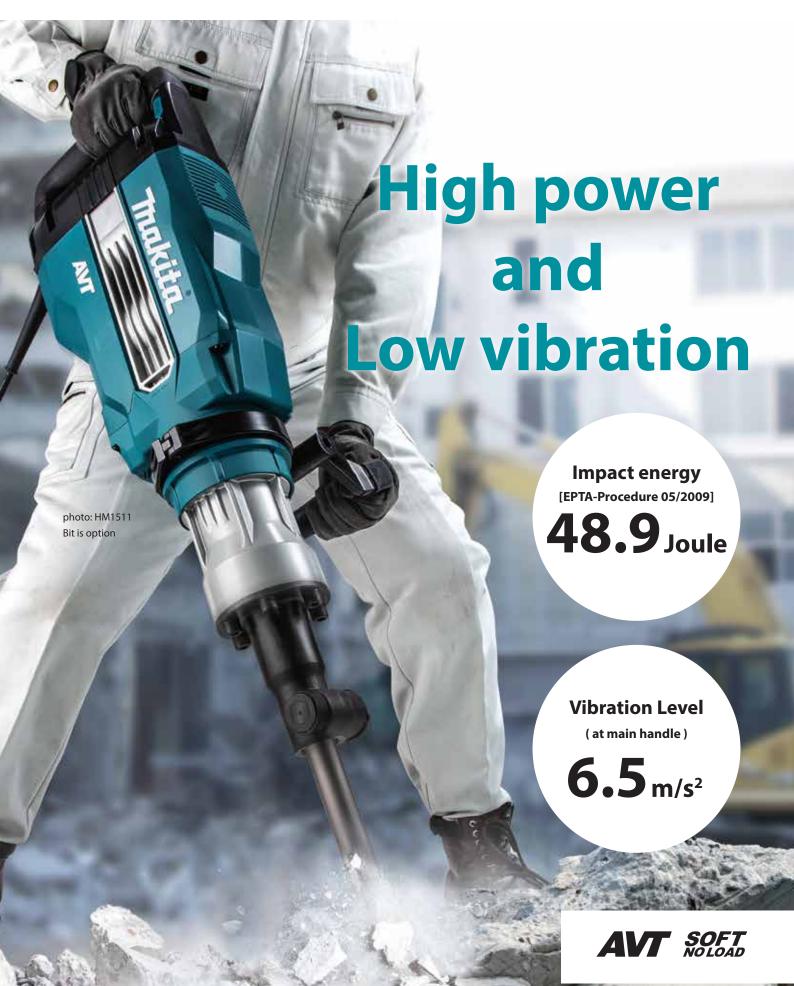

## Electric Breaker HM1511 1-3/16": 30 mm Hex Shank

**High power and Low vibration** 

Thanks to completely redesigned hammering mechanism and increased motor power as compared with predecessor model, higher power is achieved with minimum increase in tool size and weight.

**Active dynamic vibration absorber** 

SOFT NO LOAD

Suppression of motor speed during no-load

photo: HM1511

**Anti-vibration** 

housing

1 Power-ON indicator lamp

2 Service indicator lamp

Slide switch

| Model  | Shank              | AVT | SOFT<br>NO LOAD | lmpact<br>energy | Vibration            |
|--------|--------------------|-----|-----------------|------------------|----------------------|
| HM1511 | 30 mm<br>Hex Shank | ~   | ~               | 48.9 J           | 6.5 m/s <sup>2</sup> |