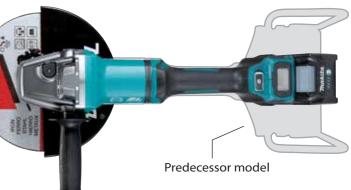

**Electric brake** Electric brake is activated after the tool is switched off.

 More lightweight design than predecessor model, which is achieved by using one XGT battery • Overall length shorter than competitors, which increases maneuverability