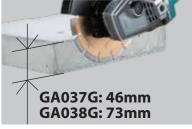

# **Increased maneuverability**

tions.

NEW toolless wheel cover is optimized to have a deeper cutting depth.

Active Feedback sensing Technology

C. Tran

Shuts down the tool, if the rotation speed suddenly slows down.