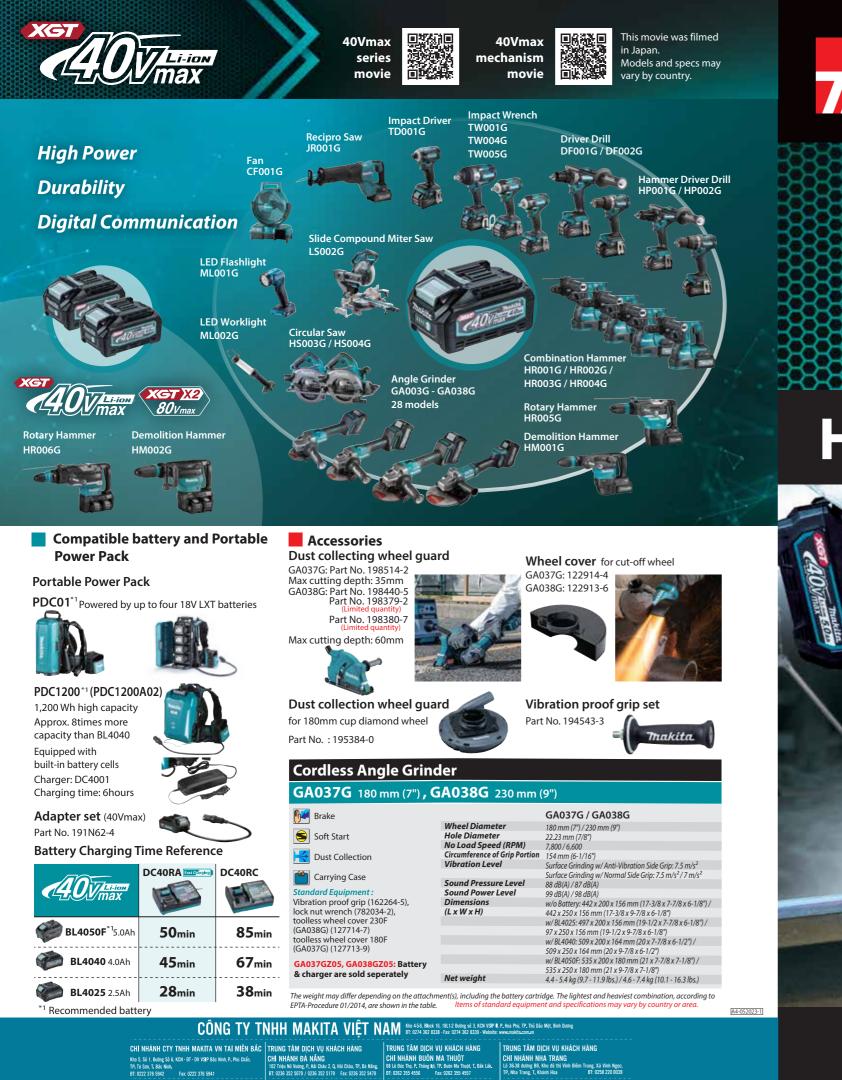

# **Increased maneuverability**

tions.

NEW toolless wheel cover is optimized to have a deeper cutting depth.

Active Feedback sensing Technology

C. Tran

Shuts down the tool, if the rotation speed suddenly slows down.