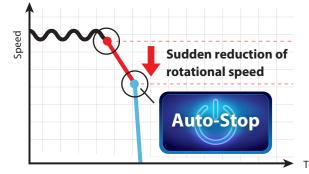

g Só 6, KCN - DT - DV VSIP Bắc Ninh, P. Phù Chẩn, TP. Tú Son, T. Bắc Ninh. DT: 0222 376 5942 Fax: 0222 376 5941

Phương Liệt, Q. Thanh Xuân, TP, Hà Nội.

TRUNG TÂM DỊCH VỤ KHÁCH HÀNG

CHI NHÁNH HÀ NÔI

65 Trường Chinh, P. I DT: 0243 202 2585

Cordless Angle Grinder GA037G 180 mm (7") GA038G 230 mm (9")

# **High Power for Heavy Duty**



Satisfy Professional's Needs













# High power 15%\* faster

provides higher wheel rotation speed when heavily loaded, increasing the work efficiency by approx 15%\* compared with **Predecessor Models.** 



\*with BL4050F

# **Increased maneuverability**

tions.



NEW toolless wheel cover is optimized to have a deeper cutting depth.





Active Feedback sensing Technology

C. Tran

Shuts down the tool, if the rotation speed suddenly slows down.









**Electric brake** Electric brake is activated after the tool is switched off.





 More lightweight design than predecessor model, which is achieved by using one XGT battery • Overall length shorter than competitors, which increases maneuverability

in overhead or horizontal applica-









## Large switch lever

with lock-off function (without lock-on function)

Lock-off function miinimizes the switch lever from being accidentally pulled.

### Anti-restart function

Even if battery is inserted, the motor does not start up when the switch is slide to "on".

### **Powered by 40Vmax** XGT Li-lon battery