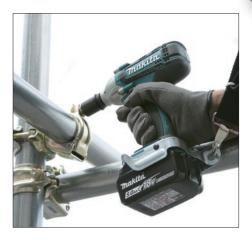

## Cordless Impact Wrench DTW190 1/2" (12.7mm)

**Compact and light weight** 

1/2"(12.7mm) Square drive