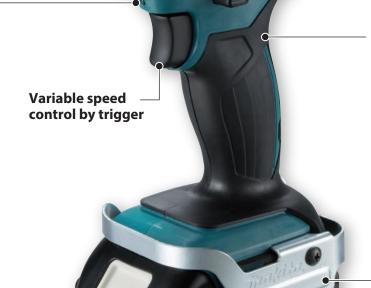

#### **Ergonomically designed** handle with rubberized soft grip

provides comfortable grip and more control while minimizing hand fatigue and pain.