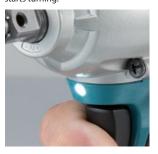

#### **LED Job light with** preglow function

On pulling switch trigger, the light automatically turns on before motor starts turning.