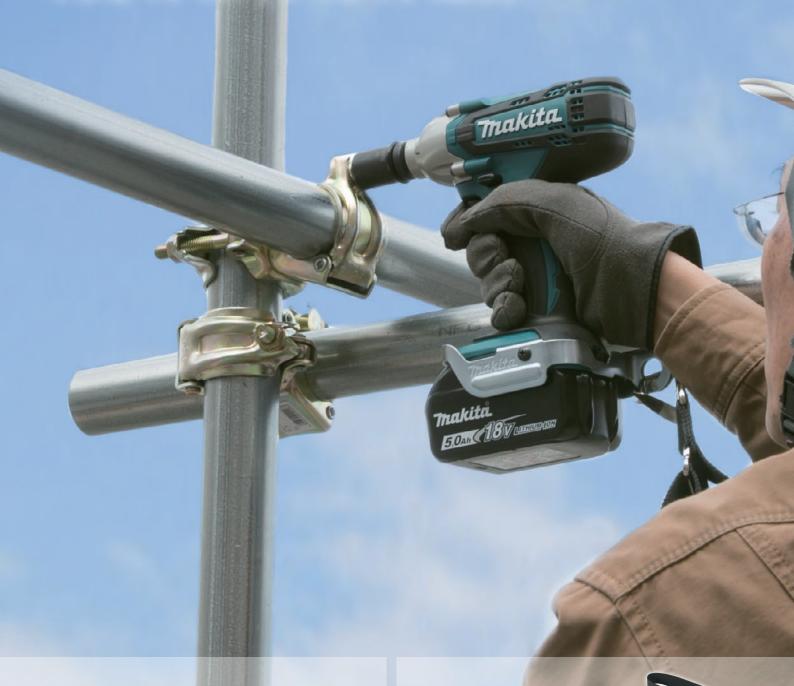

## Cordless Impact Wrench DTW190 1/2" (12.7mm)

# Maximum tightening torque\* 190 N·m (140 ft·lbs)

\* Tightening torque at 6 seconds after seating, when tightening M16 (grade 10.9) high strength friction grip bolt.

Shoulder strap & tool catcher as optional accessories

**Compact and light weight** 

1/2"(12.7mm) Square drive