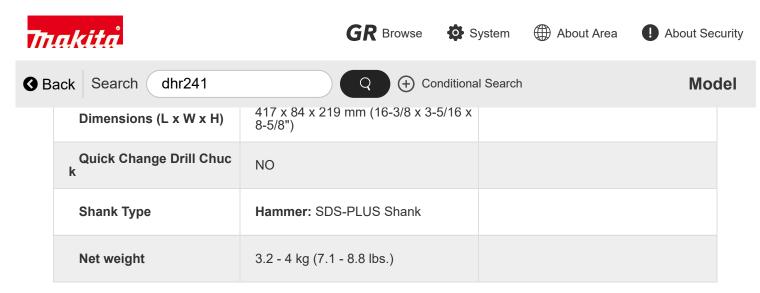

Go to Reservoir | makita

| Carbon Brush           | 441                                                      |                                                                    |
|------------------------|----------------------------------------------------------|--------------------------------------------------------------------|
| Impact Energy          | 1.9 J                                                    |                                                                    |
| Capacity               | Concrete: 20 mm (13/16")                                 | <b>Concrete / Steel / Wood:</b> 20 / 13 / 26 mm (13/16 / 1/2 / 1") |
|                        | <b>Core Bit:</b> 54 mm (2-1/8")                          | <b>Steel:</b> 13 mm (1/2")                                         |
|                        | <b>Wood:</b> 26 mm (1")                                  | Diamond Core Bit: 32 mm (1-1/4")                                   |
|                        | <b>Masonry:</b> 20 mm (13/16")                           | Wood (Auger Bit): 26 mm (1")                                       |
|                        | Wood (Self-Feed Bit): 26 mm (1")                         |                                                                    |
| Blows Per Minute (BPM) | 0 - 4,000                                                |                                                                    |
| Chuck Capacity         | 1.5 - 13 mm (1/16 - 1/2")                                |                                                                    |
| Vibration Level        | Hammer Drilling into Concrete: 12.<br>5 m/s <sup>2</sup> | Chiselling: 9.5 m/s <sup>2</sup>                                   |
|                        | Drilling: 2.5 m/s <sup>2</sup>                           |                                                                    |