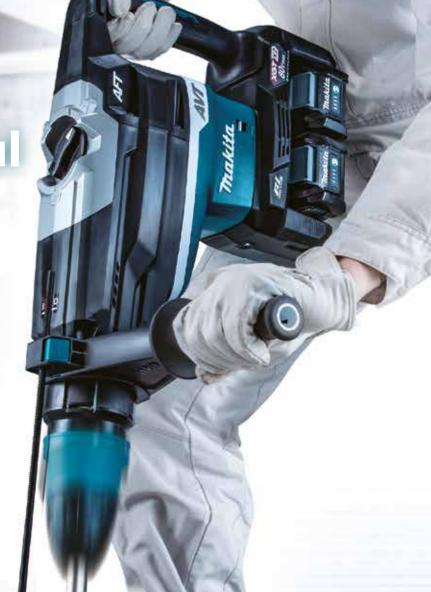

# Cordless Rotary Hammer HR006G 52 mm (2-1/16") Adapted for SDS-MAX bits

XGT

Satisfy Professional's Needs

40VILLION + 40VILLION MAX