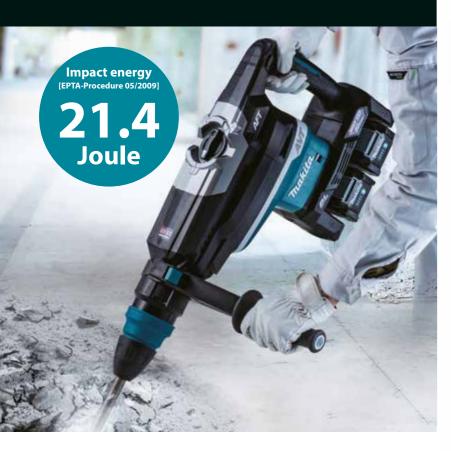

## **Cordless Rotary Hammer**

|   | HR006G 52 mm (2-1/16") Adapted for SDS-MAX bits |                        |                                                          |  |  |
|---|-------------------------------------------------|------------------------|----------------------------------------------------------|--|--|
| ) | Variable Speed                                  |                        |                                                          |  |  |
|   |                                                 | Impact Energy          | EPTA-Procedure 05/2009: 21.4 J                           |  |  |
|   | <b>Brake</b>                                    | Capacity               | Concrete (w/ TCT Bit): 52 mm (2-1/16")                   |  |  |
|   |                                                 |                        | Concrete (w/ Core Bit): 160 mm (6-5/16")                 |  |  |
|   | SDS-MAX Shank                                   | Blows Per Minute (BPM) | 1,100 - 2,250                                            |  |  |
|   |                                                 | No Load Speed (RPM)    | 150 - 310                                                |  |  |
|   | Torque Limiter                                  | Sound Pressure Level   | 99 dB(A)                                                 |  |  |
|   |                                                 | Sound Power Level      | 110 dB(A)                                                |  |  |
| { | Constant Speed                                  | Vibration Level        | Chiselling Function w/ Side Handle: 7.0 m/s <sup>2</sup> |  |  |
|   |                                                 |                        | Chiselling Function w/ Side Grip: 7.0 m/s <sup>2</sup>   |  |  |
|   | Soft Start Dim                                  |                        | Hammer Drilling into Concrete: 8.5 m/s <sup>2</sup>      |  |  |
|   |                                                 | Dimensions (L x W x H) | w/ BL4040: 610 x 140 x 337 mm (24 x 5-1/2 x 13-1/4")     |  |  |
|   |                                                 | Net weight             | 12.9 - 14.3 kg (28.4 - 31.5 lbs.)                        |  |  |
|   | 7TV Same in 300 Eight                           |                        |                                                          |  |  |
|   | Carrying Case                                   |                        |                                                          |  |  |

## Cordless / More powerful than corded tools

**Impact energy** [EPTA-Procedure 05/2009] 21.4 **Joule** 

BL AFT AWS AVT SOFT XPT

Drilling speed\*  $_{\text{about}}27\%$ 

[Drilling]