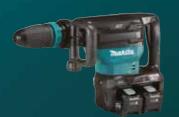

## **Cordless Rotary Hammer**

|   | HR006G 52 mm (2-1/16") Adapted for SDS-MAX bits |                        |                                                          |  |  |
|---|-------------------------------------------------|------------------------|----------------------------------------------------------|--|--|
| ) | Variable Speed                                  |                        |                                                          |  |  |
|   |                                                 | Impact Energy          | EPTA-Procedure 05/2009: 21.4 J                           |  |  |
|   | <b>Brake</b>                                    | Capacity               | Concrete (w/ TCT Bit): 52 mm (2-1/16")                   |  |  |
|   |                                                 |                        | Concrete (w/ Core Bit): 160 mm (6-5/16")                 |  |  |
|   | SDS-MAX Shank                                   | Blows Per Minute (BPM) | 1,100 - 2,250                                            |  |  |
|   |                                                 | No Load Speed (RPM)    | 150 - 310                                                |  |  |
|   | Torque Limiter                                  | Sound Pressure Level   | 99 dB(A)                                                 |  |  |
|   |                                                 | Sound Power Level      | 110 dB(A)                                                |  |  |
| { | Constant Speed                                  | Vibration Level        | Chiselling Function w/ Side Handle: 7.0 m/s <sup>2</sup> |  |  |
|   |                                                 |                        | Chiselling Function w/ Side Grip: 7.0 m/s <sup>2</sup>   |  |  |
|   | Soft Start Dim                                  |                        | Hammer Drilling into Concrete: 8.5 m/s <sup>2</sup>      |  |  |
|   |                                                 | Dimensions (L x W x H) | w/ BL4040: 610 x 140 x 337 mm (24 x 5-1/2 x 13-1/4")     |  |  |
|   |                                                 | Net weight             | 12.9 - 14.3 kg (28.4 - 31.5 lbs.)                        |  |  |
|   | 7TV Same in 300 Eight                           |                        |                                                          |  |  |
|   | Carrying Case                                   |                        |                                                          |  |  |