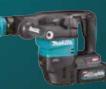

## **Cordless Rotary Hammer**

|   | HR006G 52 mm (2-1/16") Adapted for SDS-MAX bits |                        |                                                          |  |  |
|---|-------------------------------------------------|------------------------|----------------------------------------------------------|--|--|
| ) | Variable Speed                                  |                        |                                                          |  |  |
|   |                                                 | Impact Energy          | EPTA-Procedure 05/2009: 21.4 J                           |  |  |
|   | <b>Brake</b>                                    | Capacity               | Concrete (w/ TCT Bit): 52 mm (2-1/16")                   |  |  |
|   |                                                 |                        | Concrete (w/ Core Bit): 160 mm (6-5/16")                 |  |  |
|   | SDS-MAX Shank                                   | Blows Per Minute (BPM) | 1,100 - 2,250                                            |  |  |
|   |                                                 | No Load Speed (RPM)    | 150 - 310                                                |  |  |
|   | Torque Limiter                                  | Sound Pressure Level   | 99 dB(A)                                                 |  |  |
|   |                                                 | Sound Power Level      | 110 dB(A)                                                |  |  |
| { | Constant Speed                                  | Vibration Level        | Chiselling Function w/ Side Handle: 7.0 m/s <sup>2</sup> |  |  |
|   |                                                 |                        | Chiselling Function w/ Side Grip: 7.0 m/s <sup>2</sup>   |  |  |
|   | Soft Start Dim                                  |                        | Hammer Drilling into Concrete: 8.5 m/s <sup>2</sup>      |  |  |
|   |                                                 | Dimensions (L x W x H) | w/ BL4040: 610 x 140 x 337 mm (24 x 5-1/2 x 13-1/4")     |  |  |
|   |                                                 | Net weight             | 12.9 - 14.3 kg (28.4 - 31.5 lbs.)                        |  |  |
|   | 7TV Same in 300 Eight                           |                        |                                                          |  |  |
|   | Carrying Case                                   |                        |                                                          |  |  |