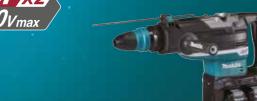

# Cordless Rotary Hammer HR006G 52 mm (2-1/16") Adapted for SDS-MAX bits

XGT

Satisfy Professional's Needs

40VILLION + 40VILLION MAX

## **Cordless Rotary Hammer**

|   | HR006G 52 mm (2-1/16") Adapted for SDS-MAX bits |                        |                                                          |  |  |
|---|-------------------------------------------------|------------------------|----------------------------------------------------------|--|--|
| ) | Variable Speed                                  |                        |                                                          |  |  |
|   |                                                 | Impact Energy          | EPTA-Procedure 05/2009: 21.4 J                           |  |  |
|   | <b>Brake</b>                                    | Capacity               | Concrete (w/ TCT Bit): 52 mm (2-1/16")                   |  |  |
|   |                                                 |                        | Concrete (w/ Core Bit): 160 mm (6-5/16")                 |  |  |
|   | SDS-MAX Shank                                   | Blows Per Minute (BPM) | 1,100 - 2,250                                            |  |  |
|   |                                                 | No Load Speed (RPM)    | 150 - 310                                                |  |  |
|   | Torque Limiter                                  | Sound Pressure Level   | 99 dB(A)                                                 |  |  |
|   |                                                 | Sound Power Level      | 110 dB(A)                                                |  |  |
| { | Constant Speed                                  | Vibration Level        | Chiselling Function w/ Side Handle: 7.0 m/s <sup>2</sup> |  |  |
|   |                                                 |                        | Chiselling Function w/ Side Grip: 7.0 m/s <sup>2</sup>   |  |  |
|   | Soft Start Dim                                  |                        | Hammer Drilling into Concrete: 8.5 m/s <sup>2</sup>      |  |  |
|   |                                                 | Dimensions (L x W x H) | w/ BL4040: 610 x 140 x 337 mm (24 x 5-1/2 x 13-1/4")     |  |  |
|   |                                                 | Net weight             | 12.9 - 14.3 kg (28.4 - 31.5 lbs.)                        |  |  |
|   | 7TV Same in 300 Eight                           |                        |                                                          |  |  |
|   | Carrying Case                                   |                        |                                                          |  |  |