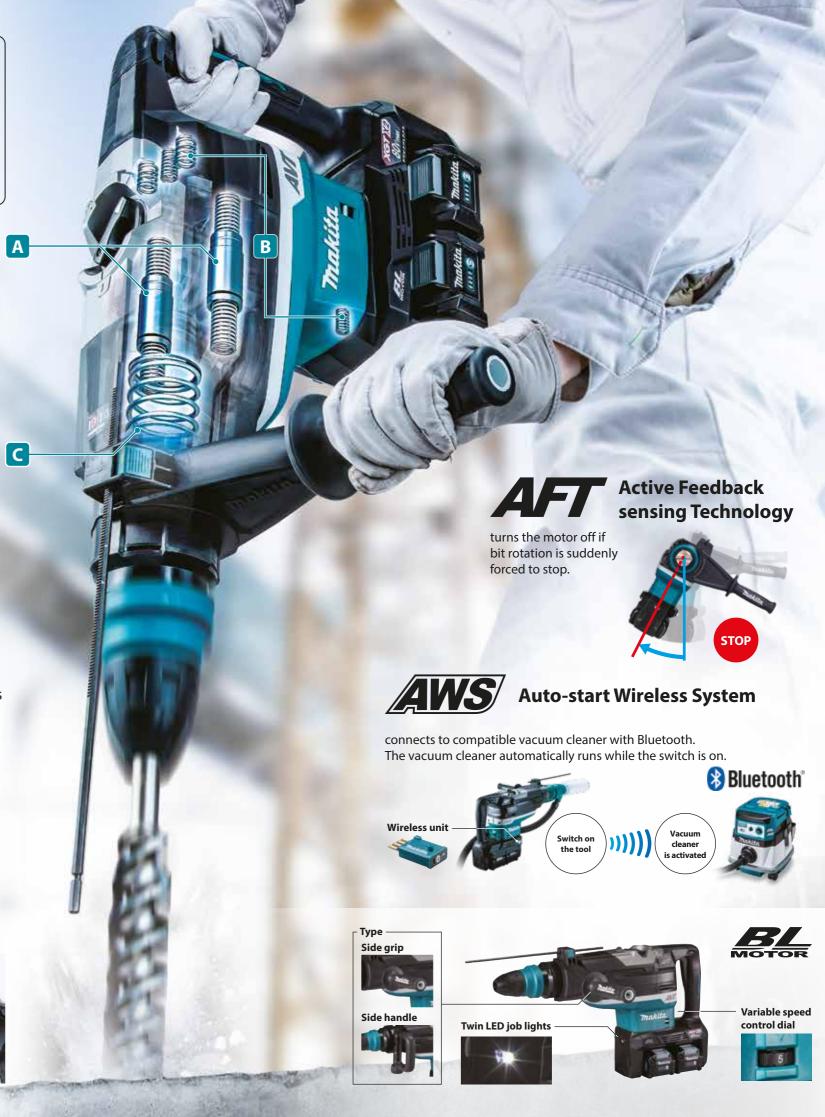

**Work amount\*** 

mode

Rotation + **Hammering Hammering** 

Vibration level at main handle

8.5 m/s<sup>2</sup>

- Active dynamic vibration absorber moves in the opposite direction to the drive piston to reduce vibration.
- Vibration absorbing housing isolates handle and motor.
- Damper spring absorbs impact vibrations from the drill bit.