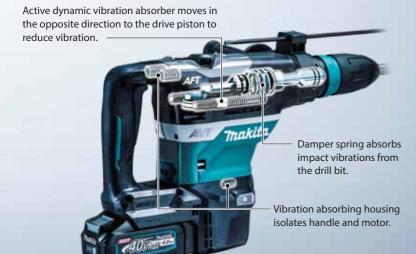

### **Anti-Vibration Technology**

AVT

Vibration level at main handle

5.0 m/s<sup>2</sup>

SOFT