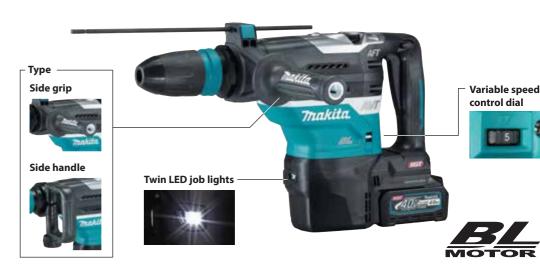

#### **Cordless Rotary Hammer**

#### HR005G 40 mm (1-9/16") Adapted for SDS-Max bits

No Load Speed (RPM)

SDS-MAX Shank

Torque Limiter

Sound Pressure Level 91 dB(A) Sound Power Level 102 dB(A) Hammer Drilling into Concrete: 5.0 m/s<sup>2</sup> Chiselling Function w/ Side Grip: 4.0 m/s²
Chiselling Function w/ Side Handle: 4.0 m/s²
Dimensions (L x W x H) w/o Battery: 477 x 115 x 286 mm (18-3/4 x 4-1/2 x 11-1/4")