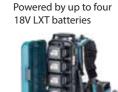

mechanism



This movie was filmed Models and specs may vary by country.



#### Portable Power Pack







#### **PDC1200**



Equipped with built-in battery cells

Charging time: 6hours

### Adapter set (40Vmax)







#### Accessories

#### **Dust Extractor Attachment Set**





#### **Cordless Rotary Hammer**

#### HR005G 40 mm (1-9/16") Adapted for SDS-Max bits

No Load Speed (RPM)

SDS-MAX Shank

Torque Limiter

Sound Pressure Level 91 dB(A) Sound Power Level 102 dB(A) Hammer Drilling into Concrete: 5.0 m/s<sup>2</sup> Chiselling Function w/ Side Grip: 4.0 m/s²
Chiselling Function w/ Side Handle: 4.0 m/s²
Dimensions (L x W x H) w/o Battery: 477 x 115 x 286 mm (18-3/4 x 4-1/2 x 11-1/4")

Blows Per Minute (BPM) 1,450 - 2,900

7.4 - 8.2 kg (17.0 - 18.1 lbs.) grease vessel (194683-7), depth gauge (331955-1),

FPTA-Procedure 05/2009: 8 I Concrete (w/ TCT Bit): 40 mm (1-9/16")

w/BL4040: 500