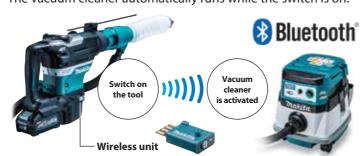

### **Auto-start Wireless System**

connects to compatible vacuum cleaner with Bluetooth. The vacuum cleaner automatically runs while the switch is on.

eXtreme Protection Technology