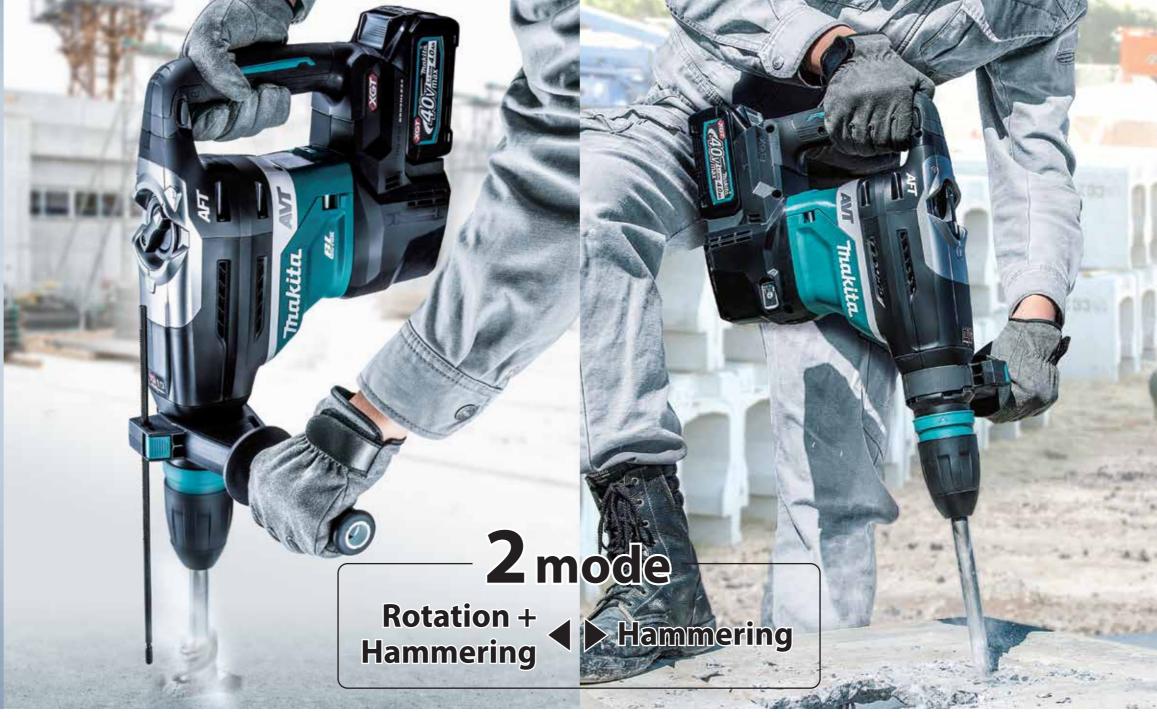

H CTY TNHH MAKÍTA VN TAI MIỀN BẮC TRUNG TÂM DỊCH VỤ KHÁCH HÀNG TRUNG TÂM DỊCH VỤ KHÁCH HÀNG CHI NHÁNH HÀ NÔI

CHÍ NHÁNH BUÔN MA THUỘT 68 Lê Đức Tho. P. Tháng bó. TP. Buôn Ma Thuột. T. Đák Lái TRUNG TÂM DỊCH VỤ KHÁCH HÀNG

TRUNG TAM DICH TO CHI NHÁNH NHA TRANG CHI NHÁNH NHA TRANG BT: 0258 220 0039 BT: 0258 220 0039 TRUNG TÂM DỊCH VỤ KHÁCH HÀNG CHÍ NHÁNH HỒ CHÍ MINH

Satisfy Professional's Needs XGT





**Impact energy** [EPTA-Procedure 05/2009] Joule



**Net weight** 

**7.7** kg

with BL4040





# As powerful as AC tools

Impact energy
[EPTA-Procedure 05/2009]

8.0

Joule

diameter 32mm (1-1/4") / Drilled holes to a depth of 140 mm / Concrete with compressive strength of 40N/mm<sup>2</sup>



### **Anti-Vibration Technology**

AVT

Vibration level at main handle

5.0 m/s<sup>2</sup>







SOFT

## Active Feedback sensing Technology

turns the motor off if bit rotation is suddenly forced to stop.





### **Auto-start Wireless System**

connects to compatible vacuum cleaner with Bluetooth. The vacuum cleaner automatically runs while the switch is on.





eXtreme Protection Technology