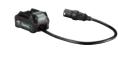

mechanism



This movie was filmed Models and specs may vary by country.



#### Portable Power Pack







#### **PDC1200**



Equipped with built-in battery cells

Charging time: 6hours

### Adapter set (40Vmax)







#### Accessories

#### **Dust Extractor Attachment Set**





#### **Cordless Rotary Hammer**

#### HR005G 40 mm (1-9/16") Adapted for SDS-Max bits

No Load Speed (RPM)

SDS-MAX Shank

Torque Limiter

Sound Pressure Level 91 dB(A) Sound Power Level 102 dB(A) Hammer Drilling into Concrete: 5.0 m/s<sup>2</sup> Chiselling Function w/ Side Grip: 4.0 m/s²
Chiselling Function w/ Side Handle: 4.0 m/s²
Dimensions (L x W x H) w/o Battery: 477 x 115 x 286 mm (18-3/4 x 4-1/2 x 11-1/4")

Blows Per Minute (BPM) 1,450 - 2,900

7.4 - 8.2 kg (17.0 - 18.1 lbs.) grease vessel (194683-7), depth gauge (331955-1),

FPTA-Procedure 05/2009: 8 I Concrete (w/ TCT Bit): 40 mm (1-9/16")

w/BL4040: 500 x 115 x 286 mm (19-3/4 x 4-1/2 x 11-1/4") w/BL4050F: 520 x 115 x 305 mm (20-1/2 x 4-1/2 x 12")

#### CÖNG TY TNH