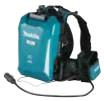

#### Portable Power Pack

#### **PDC1200**

Equipped with built-in battery cells

Charging time: 6hours