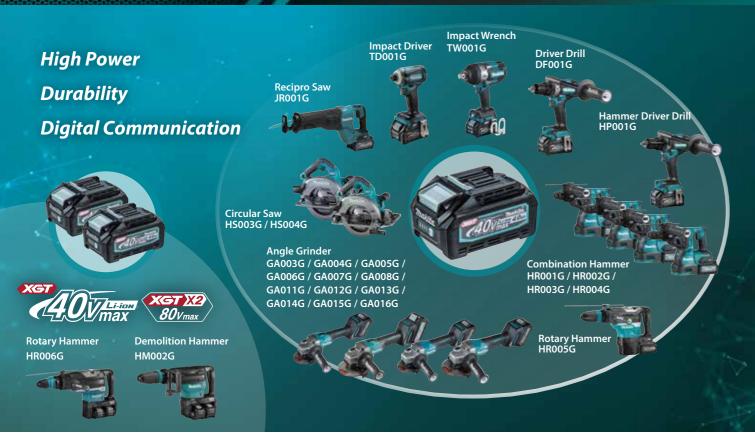

#### Portable Power Pack

#### **PDC1200**

Equipped with built-in battery cells

Charging time: 6hours