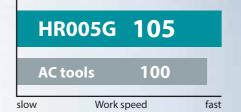

# As powerful as AC tools

Impact energy
[EPTA-Procedure 05/2009]

8.0

Joule

diameter 32mm (1-1/4") / Drilled holes to a depth of 140 mm / Concrete with compressive strength of 40N/mm<sup>2</sup>