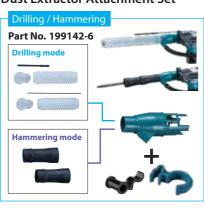

mechanism



This movie was filmed Models and specs may vary by country.



#### Portable Power Pack







#### **PDC1200**



Equipped with built-in battery cells

Charging time: 6hours

### Adapter set (40Vmax)







#### Accessories

#### **Dust Extractor Attachment Set**





#### **Cordless Rotary Hammer**

#### HR005G 40 mm (1-9/16") Adapted for SDS-Max bits

No Load Speed (RPM)

SDS-MAX Shank

Torque Limiter

Sound Pressure Level 91 dB(A) Sound Power Level 102 dB(A) Hammer Drilling into Concrete: 5.0 m/s<sup>2</sup> Chiselling Function w/ Side Grip: 4.0 m/s²
Chiselling Function w/ Side Handle: 4.0 m/s²
Dimensions (L x W x H) w/o Battery: 477 x 115 x 286 mm (18-3/4 x 4-1/2 x 11-1/4")

Blows Per Minute (BPM) 1,450 - 2,900

7.4 - 8.2 kg (17.0 - 18.1 lbs.) grease vessel (194683-7), depth gauge (331955-1),

FPTA-Procedure 05/2009: 8 I Concrete (w/ TCT Bit): 40 mm (1-9/16")

w/BL4040: 500 x 115 x 286 mm (19-3/4 x 4-1/2 x 11-1/4") w/BL4050F: 520 x 115 x 305 mm (20-1/2 x 4-1/2 x 12")

#### CÖNG TY TNHH MAKITA VIÊT NAM (No. 454, 80ck 16, 191.12 Oxford 50 3, XXX V