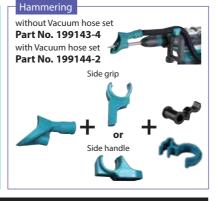

mechanism



This movie was filmed Models and specs may vary by country.



#### Portable Power Pack







#### **PDC1200**



Equipped with built-in battery cells

Charging time: 6hours

### Adapter set (40Vmax)







#### Accessories

#### **Dust Extractor Attachment Set**





#### **Cordless Rotary Hammer**

#### HR005G 40 mm (1-9/16") Adapted for SDS-Max bits

No Load Speed (RPM)

SDS-MAX Shank

Torque Limiter

Sound Pressure Level 91 dB(A) Sound Power Level 102 dB(A) Hammer Drilling into Concrete: 5.0 m/s<sup>2</sup> Chiselling Function w/ Side Grip: 4.0 m/s²
Chiselling Function w/ Side Handle: 4.0 m/s²
Dimensions (L x W x H) w/o Battery: 477 x 115 x 286 mm (18-3/4 x 4-1/2 x 11-1/4")

Blows Per Minute (BPM) 1,450 - 2,900

7.4 - 8.2 kg (17.0 - 18.1 lbs.) grease vessel (194683-7), depth gauge (331955-1),

FPTA-Procedure 05/2009: 8 I Concrete (w/ TCT Bit): 40 mm (1-9/16")

w/BL4040: 500 x 115 x 286 mm (19-3/4 x 4-1/2 x 11-1/4") w/BL4050F: 520 x 115 x 305 mm (20-1/2 x 4-1/2 x 12")

#### CÖNG TY TNHH MAKITA VIÊT NAM (No. 454, 80ck 16, 191.12 Oxford 50 3, XXX VSP