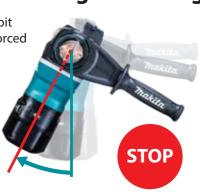

## Active Feedback sensing Technology

turns the motor off if bit rotation is suddenly forced to stop.