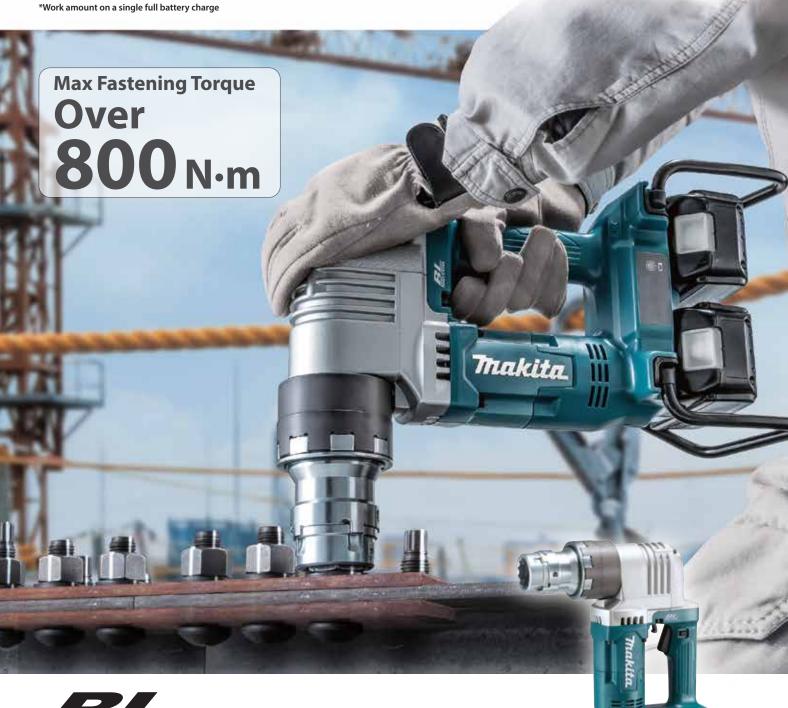

#### **Cordless Shear Wrench**

#### **DWT310** M16 (5/8"), M20 (3/4"), M22 (7/8")

|   | Brake Carrying Case | Capacity               | Bolt: M16, M20, M22             |
|---|---------------------|------------------------|---------------------------------|
|   |                     |                        | (5/8", 3/4", 7/8")              |
| • |                     | No Load Speed (RPM)    | 14                              |
|   |                     | Max Fastening Torque   | 804 N·m (593 ft.lbs.)           |
|   |                     | Vibration Level        | 2.5 m/s <sup>2</sup> or less    |
|   |                     | Sound Pressure Level   | 83 dB(A)                        |
|   | Standard            | Sound Power Level      | 94 dB(A)                        |
|   | Equipment:          | Dimensions (L x W x H) | 296x130x377 mm                  |
|   | - Screwdriver,      |                        | (11-5/8"x5-1/8"x14-7/8")        |
|   | Battery, Charger    | Net weight             | 6.5 - 7.1 kg (14.3 - 15.7 lbs.) |
|   |                     |                        |                                 |

# Cordless Shear Wrench DWT310 M16 (5/8"), M20 (3/4"), M22 (7/8")

## Fastens over 300pcs.

M22 (7/8") torque shear bolts with two 18V 5.0 Ah batteries\*