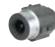

### **High-speed fastening beyond AC tool**

#### **Cordless Shear Wrench**

#### **DWT310** M16 (5/8"), M20 (3/4"), M22 (7/8")

|   | Brake Carrying Case | Capacity               | Bolt: M16, M20, M22             |
|---|---------------------|------------------------|---------------------------------|
|   |                     |                        | (5/8", 3/4", 7/8")              |
| • |                     | No Load Speed (RPM)    | 14                              |
|   |                     | Max Fastening Torque   | 804 N·m (593 ft.lbs.)           |
|   |                     | Vibration Level        | 2.5 m/s <sup>2</sup> or less    |
|   |                     | Sound Pressure Level   | 83 dB(A)                        |
|   | Standard            | Sound Power Level      | 94 dB(A)                        |
|   | Equipment:          | Dimensions (L x W x H) | 296x130x377 mm                  |
|   | - Screwdriver,      |                        | (11-5/8"x5-1/8"x14-7/8")        |
|   | Battery, Charger    | Net weight             | 6.5 - 7.1 kg (14.3 - 15.7 lbs.) |
|   |                     |                        |                                 |

# Cordless Shear Wrench DWT310 M16 (5/8"), M20 (3/4"), M22 (7/8")

## Fastens over 300pcs.

M22 (7/8") torque shear bolts with two 18V 5.0 Ah batteries\*