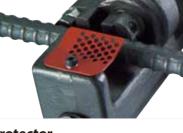

### **Cordless Steel Rod Cutter**

Protector Protector prevents that cut pieces may fly off.

Torque Setting 6

Carrying Case