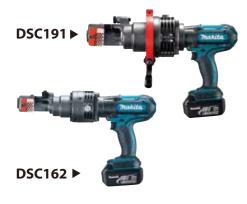

### **Cordless Steel Rod Cutter**

Protector Protector prevents that cut pieces may fly off.

Torque Setting 6

Carrying Case