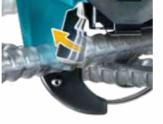

### **Cordless Steel Rod Cutter**

Protector Protector prevents that cut pieces may fly off.

Torque Setting 6

Carrying Case