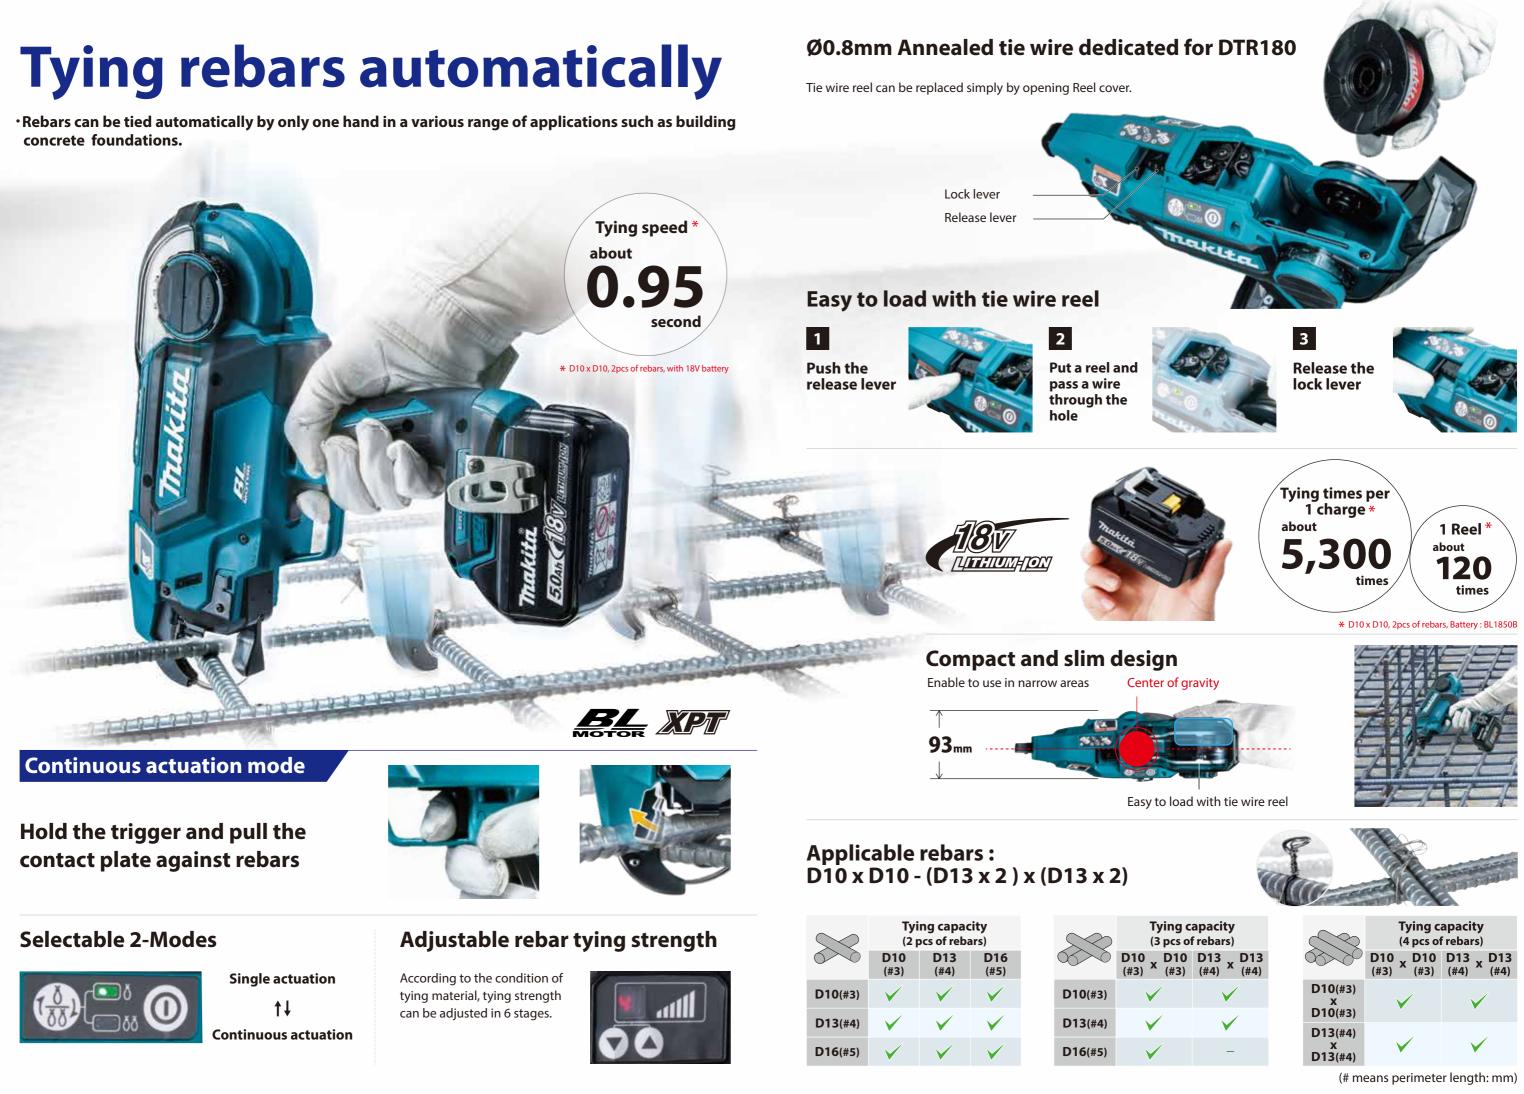

# Cordless Rebar Tying Tool DTR180 **Easier and faster** sequential rebar tying

concrete foundations.

| $\leq$ | Tying capacity<br>(2 pcs of rebars) |              |              | $\sim$  | Tyir<br>(3 p          |
|--------|-------------------------------------|--------------|--------------|---------|-----------------------|
|        | D10<br>(#3)                         | D13<br>(#4)  | D16<br>(#5)  | 66200   | D10<br>(#3) x D<br>(# |
| 10(#3) | $\sim$                              | $\checkmark$ | $\checkmark$ | D10(#3) | $\checkmark$          |
| 13(#4) | $\checkmark$                        | $\checkmark$ | $\checkmark$ | D13(#4) | $\checkmark$          |
| 16(#5) | $\checkmark$                        | $\checkmark$ | $\checkmark$ | D16(#5) | $\checkmark$          |

## Cordless Rebar Tying Tool DTR180Z

Accessory Tie wire set (Ø0.8mm)

50 pcs/ box

2.3 - 2.6 kg (5.1 - 5.7 lbs.) DTR180Z: Battery & charger are sold seperately

positions

nt : Wire guide B (140C95-0), (+) Truss head screw M4X12 (251314-2), hook (346449-3), hex wrench 2.5 (783208-8), nylon brush (162755-6).

LXT

**Expand Your Lithium Line Up** 

Cutting head rotates 360° to

accommodate different cutting

ø0.8 mm

78 dB(A)

2.5 m/s<sup>2</sup> or less

D10 x D10 - (D13 x 2) x (D13 x 2)