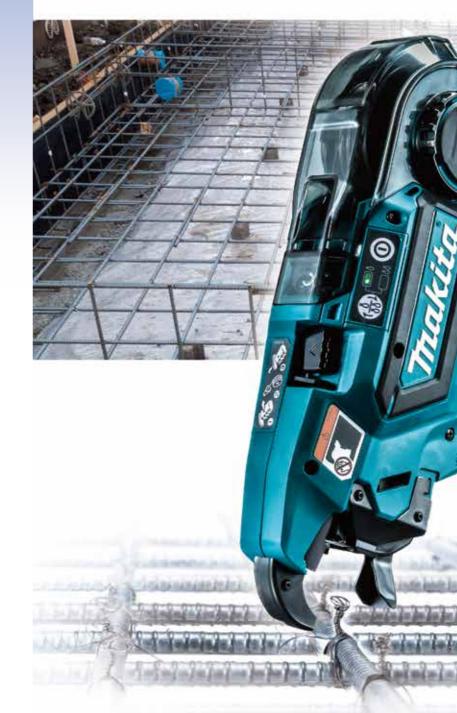

# Cordless Rebar Tying Tool DTR180 **Easier and faster** sequential rebar tying

concrete foundations.

| $\leq$ | Tying capacity<br>(2 pcs of rebars) |              |              | $\sim$  | Tyir<br>(3 p          |
|--------|-------------------------------------|--------------|--------------|---------|-----------------------|
|        | D10<br>(#3)                         | D13<br>(#4)  | D16<br>(#5)  | 66200   | D10<br>(#3) x D<br>(# |
| 10(#3) | $\sim$                              | $\checkmark$ | $\checkmark$ | D10(#3) | $\checkmark$          |
| 13(#4) | $\checkmark$                        | $\checkmark$ | $\checkmark$ | D13(#4) | $\checkmark$          |
| 16(#5) | $\checkmark$                        | $\checkmark$ | $\checkmark$ | D16(#5) | $\checkmark$          |

## Cordless Rebar Tying Tool DTR180Z

Accessory Tie wire set (Ø0.8mm)

50 pcs/ box

2.3 - 2.6 kg (5.1 - 5.7 lbs.) DTR180Z: Battery & charger are sold seperately

positions

nt : Wire guide B (140C95-0), (+) Truss head screw M4X12 (251314-2), hook (346449-3), hex wrench 2.5 (783208-8), nylon brush (162755-6).