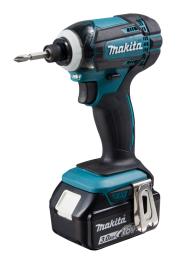

### DTD149RME

#### **Cordless Impact Driver**

18V LXT Li-Ion Cordless 165 N·m (1,460 in.lbs.) Impact Driver

Standard Equipments: HOOK 346317-0(1) TWIST TORSIONBIT PH2-120 1PC B-66743(1) BATTERY BL1840B SET 197265-4(2)

### Detail

- 18V LXT Li-Ion Cordless 165 N·m (1,460 in.lbs.) Impact Driver
- · Developed for main applications such as tightening of self-drilling screws or light duty machine screws
- 2,500 max RPM and 165  $N{\cdot}m$  (1,460 in.lbs.) of max torque
- Compact and lightweight design
- · Aluminum hammer case creates the impression of rigidity of the machine
- · Dual LED lights with preglow and afterglow functions illuminate the work area more widely

- Extreme Protection Technology (XPT) is engineered for improved dust and water resistance for operation in harsh conditions
- Convenient one-touch 6.35 mm (1/4") hex chuck for quick bit changes (country-specific)
- Variable speed (0-2,500 RPM & 0-3,200 IPM) for a wide range of fastening applications
- · Soft grip provides increased comfort on the job
- · Battery protection circuit protects against overloading, over-discharging and over-heating
- Reversing switch is conveniently located
- Phosphorescent bumper glows in dark places
- · Electric brake for maximum productivity and increased operator safety
- Durable, reversible belt clip convenient for temporary tool hanging