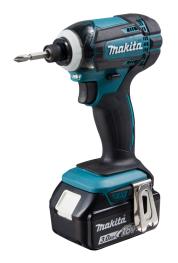

#### **Cordless Impact Driver**

18V LXT Li-Ion Cordless 165 N·m (1,460 in.lbs.) Impact Driver

Standard Equipments: HOOK 346449-3(1) TWIST TORSIONBIT PH2-120 1PC B-66743(1) BATTERY BL1820B SET 197254-9(2)

### Detail

- 18V LXT Li-Ion Cordless 165 N·m (1,460 in.lbs.) Impact Driver
- · Developed for main applications such as tightening of self-drilling screws or light duty machine screws
- 2,500 max RPM and 165  $N{\cdot}m$  (1,460 in.lbs.) of max torque
- Compact and lightweight design
- · Aluminum hammer case creates the impression of rigidity of the machine
- · Dual LED lights with preglow and afterglow functions illuminate the work area more widely

- Extreme Protection Technology (XPT) is engineered for improved dust and water resistance for operation in harsh conditions
- Convenient one-touch 6.35 mm (1/4") hex chuck for quick bit changes (country-specific)
- Variable speed (0-2,500 RPM & 0-3,200 IPM) for a wide range of fastening applications
- · Soft grip provides increased comfort on the job
- · Battery protection circuit protects against overloading, over-discharging and over-heating
- Reversing switch is conveniently located
- Phosphorescent bumper glows in dark places
- · Electric brake for maximum productivity and increased operator safety
- Durable, reversible belt clip convenient for temporary tool hanging