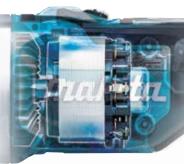

## Rebar and threaded rod flush cut at 3.5mm from the surface

Cutting Capacity Dia.: 10 - 25 mm

Automatically changes the cutting speed according to load condition for an optimum operation

High power Brushless Motor