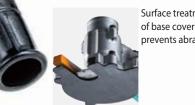

Surface treatment of base cover prevents abrasion Blade Diameter 110mm

Part No. SC09003260 SC09003261 (North America)

| SD345(490N/mm <sup>2</sup> ) | single full battery charge |
|------------------------------|----------------------------|
| D25                          | about 50 cuts              |
| D19                          | about 90 cuts              |
| D16                          | about 135 cuts             |
| D13                          | about 200 cuts             |
| D10                          | about 300 cuts             |
|                              | (with BL1850B)             |