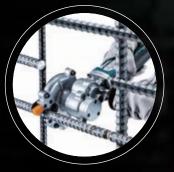

## Rebar and threaded rod flush cut at 3.5mm from the surface

Cutting Capacity Dia.: 10 - 25 mm

Automatically changes the cutting speed according to load condition for an optimum operation

High power Brushless Motor

3.5mm

Battery fuel gauge

Highly visible heavy-duty fluorescent material guide

Removable Dust Cover

Three position adjustable side handle for operator comfort and convenience.

makiti

Dust bag for collection of metal dust and shavings.

## **Excellent flush cutting**

Cut at 3.5mm from the surface

New blade

**Cutting capacity range of** 10 - 25 mm standard rebar ADT