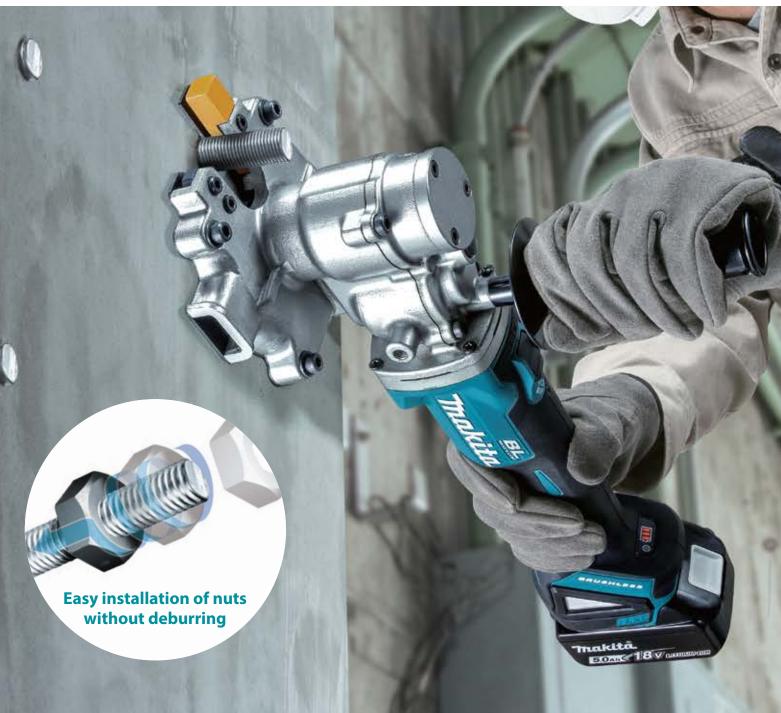

## **Excellent flush cutting**

Cut at 3.5mm from the surface

New blade

**Cutting capacity range of** 10 - 25 mm standard rebar ADT