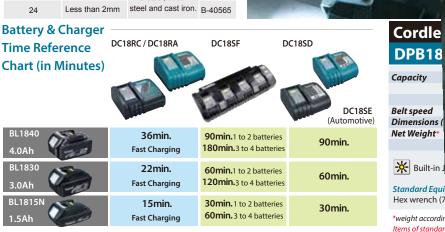

#### **Bi-Metal Band saw blade** (5pc.) Wave teeth

Width: 13 mm, Thickness: 0.5 mm, Length: 835 mm

| No. of teeth<br>inch | Thickness of<br>work piece | Application  | Part No. |
|----------------------|----------------------------|--------------|----------|
| 14                   | 3-6mm                      | Plastics and | B-40543  |
| 18                   | 2-3mm                      |              | B-40559  |
| 24                   | Less than 2mm              |              | B-40565  |

### **Battery & Charger Time Reference**

turns on before motor starts turning. makita

Single-light LED job light

On pulling switch trigger, the light automa

with pre-glow function

Thakita