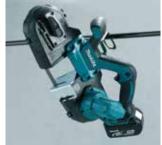

Cordless Portable Band Saw DPB181

# Specialized in excellent maneuverability

in horizontal and overhead applications

## Lightweight design with exe

allows efficient maneuverability in overhead application. Weight: 3.2kg (with BL1830) Battery layout close to Handle lightens the upper body weight

and reduces the fatigue of wrist in horizontal application.

#### Hook

for hanging on the guard rail of suspended or supported scaffolds

by quick blade tension release/stretch with large lever