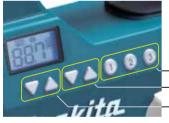

**6 Position Pivoting Light Head** with positive stops at -60°, -30°, 0°, +30°, +60°, +90°

LCD digital display

AM/FM digital tuning

Powered by

14.4/18V (1.3Ah, 3.0Ah) Li-ion Battery (option)

DC18SD Charging time BL1815, BL1415: 30minutes BL1830, BL1430: 60minutes

V V V O O O

makita

makit