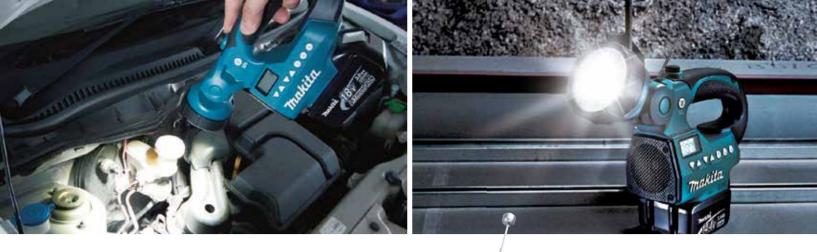

# Flashlight Radio DMR050

# **Cordless job site radio** with LED flashlight

0

3 x 1.4W LED for wide

and bright illumination

Large size front speaker produces high quality sound. Speaker positioned in front for clear sound transmission to users

### **Flashlight Radio**

0

Practical max output Frequency band Dimensions  $(L \times W \times H)$ Net Weight\*

**Continuous use (hours)** 6 - with BL1830, BL1430 / 2.5 - with BL1815, BL1415 2.0W-3.0Ah / 1.5W-1.3Ah AM / FM: 522-1629kHz / 87.5-108 MHz 263x75x196mm (10-3/8"x2-15/16"x7-3/4") with BL1830, BL1430 263x75x179mm (10-3/8"x2-15/16"x7") with BL1815, BL1415 1.23kg (2.7lbs) with BL1830, 1.01kg (2.2lbs) with BL1815