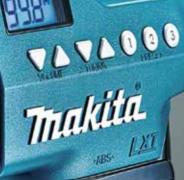

**6 Position Pivoting Light Head** with positive stops at -60°, -30°, 0°, +30°, +60°, +90°

LCD digital display

AM/FM digital tuning

Powered by

14.4/18V (1.3Ah, 3.0Ah) Li-ion Battery (option)

DC18SD Charging time BL1815, BL1415: 30minutes BL1830, BL1430: 60minutes

V V V O O O

makita

makit