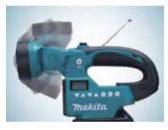

# Flashlight Radio DMR050

# **Cordless job site radio** with LED flashlight

0

3 x 1.4W LED for wide

and bright illumination

Large size front speaker produces high quality sound. Speaker positioned in front for clear sound transmission to users

**6 Position Pivoting Light Head** with positive stops at -60°, -30°, 0°, +30°, +60°, +90°

LCD digital display