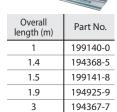

Guide rail bag

For 1.4m, 1.5m Guide rail

Part No. B-57613

**Guide rail Joint** connector 2pc set

Part No. 198884-9