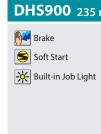

#### **Specialized EFFICUT blade**

| Size (mm)            | Part No. |
|----------------------|----------|
| 235 x 2.2 x 30 x 24T | E-01909  |

| Cordless Circular Saw                                                                     |                        |                                            |  |
|-------------------------------------------------------------------------------------------|------------------------|--------------------------------------------|--|
| <b>DHS900</b> 235 mm (9-1/4")                                                             |                        |                                            |  |
| Brake  Soft Start                                                                         |                        | DHS900                                     |  |
|                                                                                           | Blade Diameter         | 235 mm (9-1/4")                            |  |
|                                                                                           | Max Cutting Capacity   | 90°: 85 mm (3-3/8")                        |  |
|                                                                                           |                        | 45°: 61 mm (2-3/8")                        |  |
| Built-in Job Light                                                                        |                        | 60°: 44 mm (1-3/4")                        |  |
|                                                                                           | No Load Speed (RPM)    | 4,500                                      |  |
|                                                                                           | Vibration Level        | Cutting Wood: 2.5 m/s <sup>2</sup> or less |  |
|                                                                                           |                        | Cutting Metal: 2.5 m/s² or less            |  |
|                                                                                           | Sound Pressure Level   | 93 dB(A)                                   |  |
|                                                                                           | Sound Power Level      | 104 dB(A)                                  |  |
|                                                                                           | Dimensions (L x W x H) | 413x196x316 mm                             |  |
|                                                                                           |                        | (16-1/4"x7-3/4"x12-1/2")                   |  |
|                                                                                           | Net weight             | 5.3 - 6.0 kg (11.7 - 13.2 lbs.)            |  |
| Standard Equipment: Wireless Unit (country-specific), TCT Saw Blade, Hex Wrench, Battery, |                        |                                            |  |