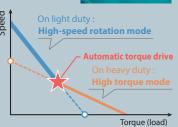

## **Automatic torque**

**Drive Technology** 

automatically changes the cutting speed according to load conditions for an optimum operation:

- On light duty: high-speed rotation mode
- On heavy duty: high torque mode