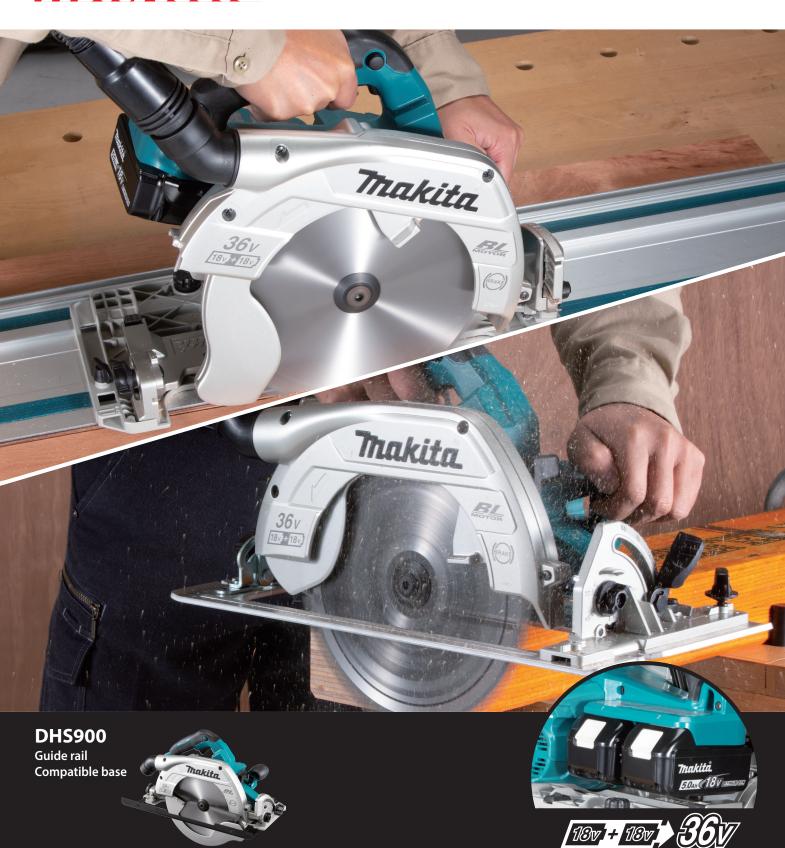

# **Cordless Circular Saw**

**Work amount** on a single full battery charge

Oak wood (Thickness: 80mm / Width: 300mm / Bevel angle: 0°) with BL1850B ( 5.0Ah ) x 2