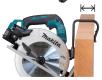

#### **Specialized EFFICUT blade**

| Size (mm)            | Part No. |
|----------------------|----------|
| 235 x 2.2 x 30 x 24T | E-01909  |

| Cordless Circular Saw                                                                     |                        |                                            |  |
|-------------------------------------------------------------------------------------------|------------------------|--------------------------------------------|--|
| <b>DHS900</b> 235 mm (9-1/4")                                                             |                        |                                            |  |
| Brake  Soft Start                                                                         |                        | DHS900                                     |  |
|                                                                                           | Blade Diameter         | 235 mm (9-1/4")                            |  |
|                                                                                           | Max Cutting Capacity   | 90°: 85 mm (3-3/8")                        |  |
|                                                                                           |                        | 45°: 61 mm (2-3/8")                        |  |
| Built-in Job Light                                                                        |                        | 60°: 44 mm (1-3/4")                        |  |
|                                                                                           | No Load Speed (RPM)    | 4,500                                      |  |
|                                                                                           | Vibration Level        | Cutting Wood: 2.5 m/s <sup>2</sup> or less |  |
|                                                                                           |                        | Cutting Metal: 2.5 m/s² or less            |  |
|                                                                                           | Sound Pressure Level   | 93 dB(A)                                   |  |
|                                                                                           | Sound Power Level      | 104 dB(A)                                  |  |
|                                                                                           | Dimensions (L x W x H) | 413x196x316 mm                             |  |
|                                                                                           |                        | (16-1/4"x7-3/4"x12-1/2")                   |  |
|                                                                                           | Net weight             | 5.3 - 6.0 kg (11.7 - 13.2 lbs.)            |  |
| Standard Equipment: Wireless Unit (country-specific), TCT Saw Blade, Hex Wrench, Battery, |                        |                                            |  |