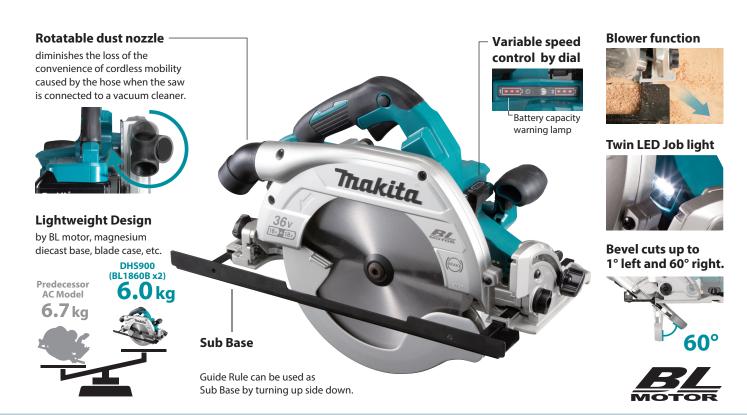

# **Cordless Circular Saw**

**Work amount** on a single full battery charge

Oak wood (Thickness: 80mm / Width: 300mm / Bevel angle: 0°) with BL1850B ( 5.0Ah ) x 2