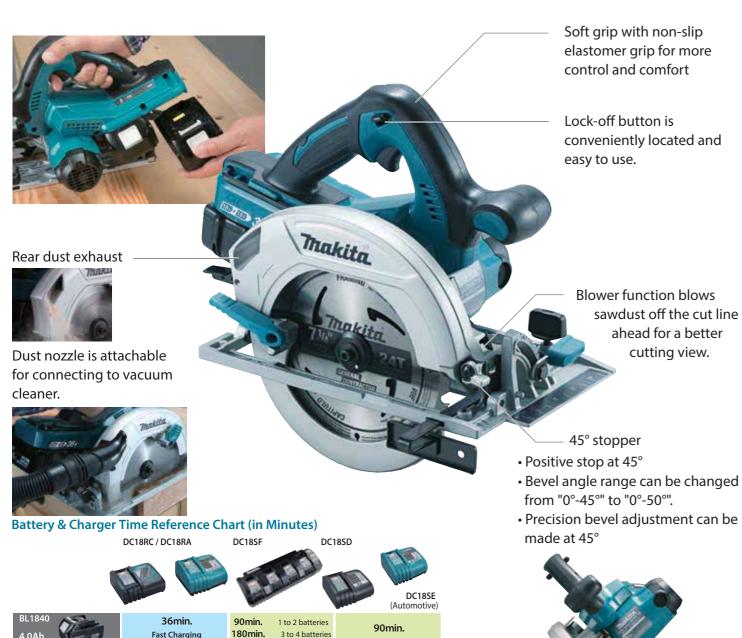

#### **Cordless Circular Saw DHS710** 190mm (7-1/2")

Photo: DHS710

Satisfy Professional's Needs

## **OVERWHELMINGLY HIGH POWER**

### Max cut depth at 0°

190mm (7-1/2") 185mm (7-1/4") Blade Blade

68.5 mm 66 mm (2-5/8")

DC circular saws with extra-high power that is as close to the power of AC models as possible.

## Lightweight design

- Weighs the same or lighter than our 185mm AC model even with two BL1830 batteries.
- Uses durable but light magnesium die-cast for Blade case and Safety cover.

# DHS710 Our 185mm AC model 4.7kg (10.4lbs) 4.8kg (10.6lbs)