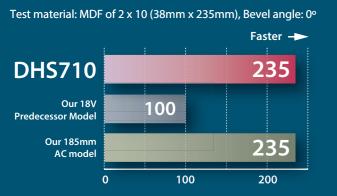

#### **Cutting Speed**

#### Work Amount on a single full battery charge

Test material: 50mm x 300mm Melapi, Bevel angle: 0°

Note: 1. The test results depend to a great extent on the hardness of materials, etc. 2. The numbers in the charts are relative values when the capacities of Makita BSS611 are indexed at 100. Power source: DHS710 by two 18V-3.0Ah BL1830 Blade used for tests: Saw blade supplied with each model