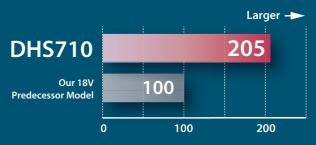

#### Work Amount on a single full battery charge

Test material: 50mm x 300mm Melapi, Bevel angle: 0°

Note: 1. The test results depend to a great extent on the hardness of materials, etc. 2. The numbers in the charts are relative values when the capacities of Makita BSS611 are indexed at 100. Power source: DHS710 by two 18V-3.0Ah BL1830 Blade used for tests: Saw blade supplied with each model