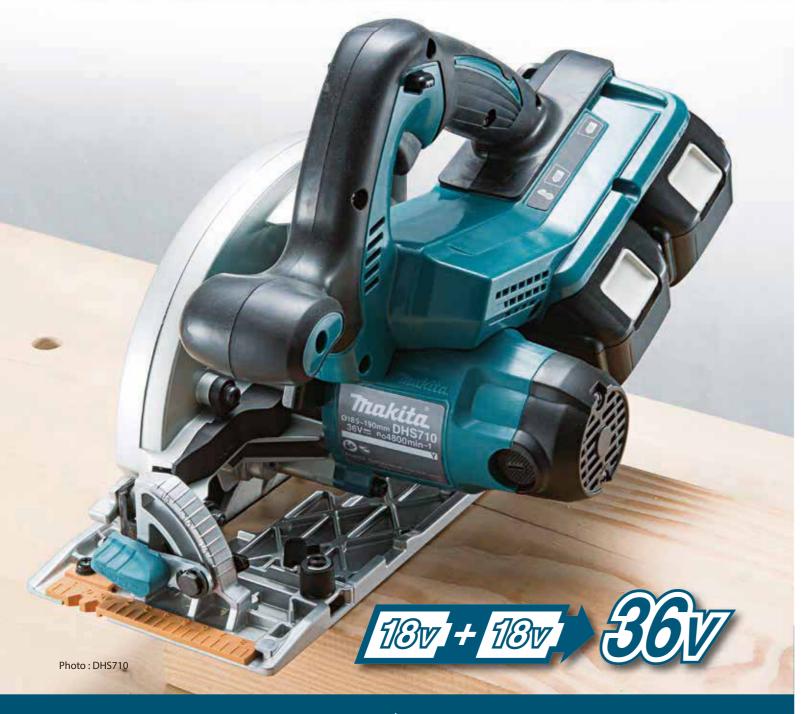

#### Two 18V Li-ion batteries can be directly installed on the machine to supply energy to the powerful 36V DC motor drive system.

| Cordless Circular Saw |                                                                                                                                                                                                                                                                                                                                                                                                                                                                                                                                                                                                                                                                                                                                                                                                                                                                                                                                                                                                                                                                                                                                                                                                                                                                                                                                                                                                                                                                                                                                                                                                                                                                                                                                                                                                                                                                                                                                                                                                                                                                                                                                | DHS710RM2J/D                      | HS710Z 190mm (7-1/2*)                                                                                                          | 442 |
|-----------------------|--------------------------------------------------------------------------------------------------------------------------------------------------------------------------------------------------------------------------------------------------------------------------------------------------------------------------------------------------------------------------------------------------------------------------------------------------------------------------------------------------------------------------------------------------------------------------------------------------------------------------------------------------------------------------------------------------------------------------------------------------------------------------------------------------------------------------------------------------------------------------------------------------------------------------------------------------------------------------------------------------------------------------------------------------------------------------------------------------------------------------------------------------------------------------------------------------------------------------------------------------------------------------------------------------------------------------------------------------------------------------------------------------------------------------------------------------------------------------------------------------------------------------------------------------------------------------------------------------------------------------------------------------------------------------------------------------------------------------------------------------------------------------------------------------------------------------------------------------------------------------------------------------------------------------------------------------------------------------------------------------------------------------------------------------------------------------------------------------------------------------------|-----------------------------------|--------------------------------------------------------------------------------------------------------------------------------|-----|
|                       | THE REAL PROPERTY.                                                                                                                                                                                                                                                                                                                                                                                                                                                                                                                                                                                                                                                                                                                                                                                                                                                                                                                                                                                                                                                                                                                                                                                                                                                                                                                                                                                                                                                                                                                                                                                                                                                                                                                                                                                                                                                                                                                                                                                                                                                                                                             |                                   | DHS710RM2J/DHS710Z                                                                                                             |     |
| Make Brake            | The same of the sa | Max cutting capacity              | Góc 0°: 68.5mm (2-11/16")                                                                                                      |     |
|                       | Marin Control                                                                                                                                                                                                                                                                                                                                                                                                                                                                                                                                                                                                                                                                                                                                                                                                                                                                                                                                                                                                                                                                                                                                                                                                                                                                                                                                                                                                                                                                                                                                                                                                                                                                                                                                                                                                                                                                                                                                                                                                                                                                                                                  |                                   | Góc 45° : 49mm (1-15/16")                                                                                                      |     |
| Dust Collecting       |                                                                                                                                                                                                                                                                                                                                                                                                                                                                                                                                                                                                                                                                                                                                                                                                                                                                                                                                                                                                                                                                                                                                                                                                                                                                                                                                                                                                                                                                                                                                                                                                                                                                                                                                                                                                                                                                                                                                                                                                                                                                                                                                | Blade diameter                    | 190mm (7-1/2"")                                                                                                                |     |
| _                     |                                                                                                                                                                                                                                                                                                                                                                                                                                                                                                                                                                                                                                                                                                                                                                                                                                                                                                                                                                                                                                                                                                                                                                                                                                                                                                                                                                                                                                                                                                                                                                                                                                                                                                                                                                                                                                                                                                                                                                                                                                                                                                                                | No load speed (rpm)               | 4,800                                                                                                                          |     |
| Soft Start            |                                                                                                                                                                                                                                                                                                                                                                                                                                                                                                                                                                                                                                                                                                                                                                                                                                                                                                                                                                                                                                                                                                                                                                                                                                                                                                                                                                                                                                                                                                                                                                                                                                                                                                                                                                                                                                                                                                                                                                                                                                                                                                                                | Dimensions (L x W x H)            | 356x217x298mm                                                                                                                  |     |
| Sort Start            |                                                                                                                                                                                                                                                                                                                                                                                                                                                                                                                                                                                                                                                                                                                                                                                                                                                                                                                                                                                                                                                                                                                                                                                                                                                                                                                                                                                                                                                                                                                                                                                                                                                                                                                                                                                                                                                                                                                                                                                                                                                                                                                                | Net weight*                       | 4.7kg                                                                                                                          |     |
| Carrying Case         |                                                                                                                                                                                                                                                                                                                                                                                                                                                                                                                                                                                                                                                                                                                                                                                                                                                                                                                                                                                                                                                                                                                                                                                                                                                                                                                                                                                                                                                                                                                                                                                                                                                                                                                                                                                                                                                                                                                                                                                                                                                                                                                                |                                   |                                                                                                                                |     |
| Carrying Case         |                                                                                                                                                                                                                                                                                                                                                                                                                                                                                                                                                                                                                                                                                                                                                                                                                                                                                                                                                                                                                                                                                                                                                                                                                                                                                                                                                                                                                                                                                                                                                                                                                                                                                                                                                                                                                                                                                                                                                                                                                                                                                                                                |                                   | DHS710RM2J: 2 battery BL1840B set, DC18RC fast charger (connector plastic case (type4)(821552-6)) DHS710Z: No battery, charger |     |
|                       |                                                                                                                                                                                                                                                                                                                                                                                                                                                                                                                                                                                                                                                                                                                                                                                                                                                                                                                                                                                                                                                                                                                                                                                                                                                                                                                                                                                                                                                                                                                                                                                                                                                                                                                                                                                                                                                                                                                                                                                                                                                                                                                                | Standard Equipment : Guide rule ( | 164095-8), hex. wrench 5 (783217-7), TCT saw blade 185x20x40t (D-09123).                                                       |     |

#### **Cordless Circular Saw DHS710** 190mm (7-1/2")

Photo: DHS710

Satisfy Professional's Needs