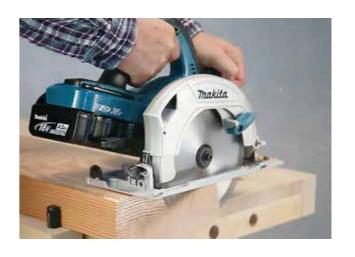

#### **Cordless Circular Saw DHS710** 190mm (7-1/2")

Photo: DHS710

Satisfy Professional's Needs

## **OVERWHELMINGLY HIGH POWER**