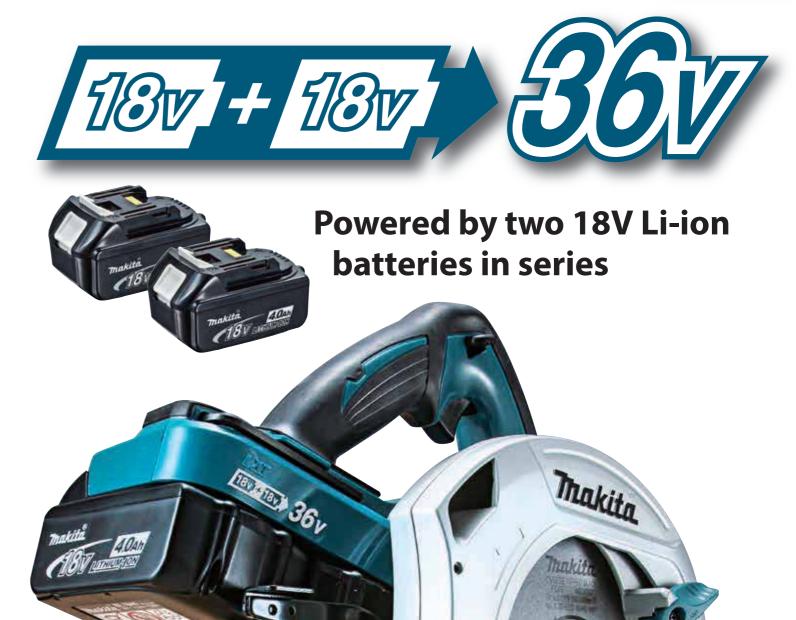

#### Two 18V Li-ion batteries can be directly installed on the machine to supply energy to the powerful 36V DC motor drive system.

| Cordless Circular Saw |                                                                                                                                                                                                                                                                                                                                                                                                                                                                                                                                                                                                                                                                                                                                                                                                                                                                                                                                                                                                                                                                                                                                                                                                                                                                                                                                                                                                                                                                                                                                                                                                                                                                                                                                                                                                                                                                                                                                                                                                                                                                                                                                | DHS710RM2J/D                      | HS710Z 190mm (7-1/2*)                                                                                                          | 442 |
|-----------------------|--------------------------------------------------------------------------------------------------------------------------------------------------------------------------------------------------------------------------------------------------------------------------------------------------------------------------------------------------------------------------------------------------------------------------------------------------------------------------------------------------------------------------------------------------------------------------------------------------------------------------------------------------------------------------------------------------------------------------------------------------------------------------------------------------------------------------------------------------------------------------------------------------------------------------------------------------------------------------------------------------------------------------------------------------------------------------------------------------------------------------------------------------------------------------------------------------------------------------------------------------------------------------------------------------------------------------------------------------------------------------------------------------------------------------------------------------------------------------------------------------------------------------------------------------------------------------------------------------------------------------------------------------------------------------------------------------------------------------------------------------------------------------------------------------------------------------------------------------------------------------------------------------------------------------------------------------------------------------------------------------------------------------------------------------------------------------------------------------------------------------------|-----------------------------------|--------------------------------------------------------------------------------------------------------------------------------|-----|
|                       | THE REAL PROPERTY.                                                                                                                                                                                                                                                                                                                                                                                                                                                                                                                                                                                                                                                                                                                                                                                                                                                                                                                                                                                                                                                                                                                                                                                                                                                                                                                                                                                                                                                                                                                                                                                                                                                                                                                                                                                                                                                                                                                                                                                                                                                                                                             |                                   | DHS710RM2J/DHS710Z                                                                                                             |     |
| Make Brake            | The same of the sa | Max cutting capacity              | Góc 0°: 68.5mm (2-11/16")                                                                                                      |     |
|                       | Marin Control                                                                                                                                                                                                                                                                                                                                                                                                                                                                                                                                                                                                                                                                                                                                                                                                                                                                                                                                                                                                                                                                                                                                                                                                                                                                                                                                                                                                                                                                                                                                                                                                                                                                                                                                                                                                                                                                                                                                                                                                                                                                                                                  |                                   | Góc 45° : 49mm (1-15/16")                                                                                                      |     |
| Dust Collecting       |                                                                                                                                                                                                                                                                                                                                                                                                                                                                                                                                                                                                                                                                                                                                                                                                                                                                                                                                                                                                                                                                                                                                                                                                                                                                                                                                                                                                                                                                                                                                                                                                                                                                                                                                                                                                                                                                                                                                                                                                                                                                                                                                | Blade diameter                    | 190mm (7-1/2"")                                                                                                                |     |
| _                     |                                                                                                                                                                                                                                                                                                                                                                                                                                                                                                                                                                                                                                                                                                                                                                                                                                                                                                                                                                                                                                                                                                                                                                                                                                                                                                                                                                                                                                                                                                                                                                                                                                                                                                                                                                                                                                                                                                                                                                                                                                                                                                                                | No load speed (rpm)               | 4,800                                                                                                                          |     |
| Soft Start            |                                                                                                                                                                                                                                                                                                                                                                                                                                                                                                                                                                                                                                                                                                                                                                                                                                                                                                                                                                                                                                                                                                                                                                                                                                                                                                                                                                                                                                                                                                                                                                                                                                                                                                                                                                                                                                                                                                                                                                                                                                                                                                                                | Dimensions (L x W x H)            | 356x217x298mm                                                                                                                  |     |
| Sort Start            |                                                                                                                                                                                                                                                                                                                                                                                                                                                                                                                                                                                                                                                                                                                                                                                                                                                                                                                                                                                                                                                                                                                                                                                                                                                                                                                                                                                                                                                                                                                                                                                                                                                                                                                                                                                                                                                                                                                                                                                                                                                                                                                                | Net weight*                       | 4.7kg                                                                                                                          |     |
| Carrying Case         |                                                                                                                                                                                                                                                                                                                                                                                                                                                                                                                                                                                                                                                                                                                                                                                                                                                                                                                                                                                                                                                                                                                                                                                                                                                                                                                                                                                                                                                                                                                                                                                                                                                                                                                                                                                                                                                                                                                                                                                                                                                                                                                                |                                   |                                                                                                                                |     |
| Carrying Case         |                                                                                                                                                                                                                                                                                                                                                                                                                                                                                                                                                                                                                                                                                                                                                                                                                                                                                                                                                                                                                                                                                                                                                                                                                                                                                                                                                                                                                                                                                                                                                                                                                                                                                                                                                                                                                                                                                                                                                                                                                                                                                                                                |                                   | DHS710RM2J: 2 battery BL1840B set, DC18RC fast charger (connector plastic case (type4)(821552-6)) DHS710Z: No battery, charger |     |
|                       |                                                                                                                                                                                                                                                                                                                                                                                                                                                                                                                                                                                                                                                                                                                                                                                                                                                                                                                                                                                                                                                                                                                                                                                                                                                                                                                                                                                                                                                                                                                                                                                                                                                                                                                                                                                                                                                                                                                                                                                                                                                                                                                                | Standard Equipment : Guide rule ( | 164095-8), hex. wrench 5 (783217-7), TCT saw blade 185x20x40t (D-09123).                                                       |     |