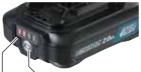

## **Cordless Hammer Driver Drill** HP332D

The power remaining in the battery can be indicated in 4

(4 stage LED)

**Battery fuel gauge** (BL1020B, BL1040B)

stages simply by pushing a button.

Push button Battery fuel gauge