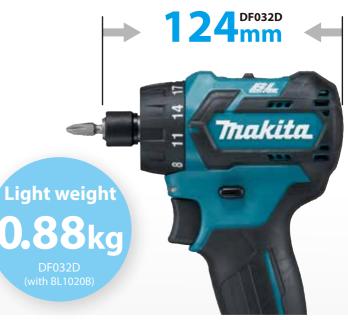

# Extremely Compact and Lightweight

## **Compact overall length**

No load speed: 0-1,500rpm Max tightening torque: 35N·m (310in·lbs) (Hard joint)

| Co            | rdless Driv                     | ver Drill                                                                     | DF332D / DF032              | 2 <b>D</b> 10mm (3/8")       | Co                                                                                                                                                                                                                                                                                                                                                                                                                                                                                                                                                                                                                                                                                                                                                                                                                                                                                                                                                                                                                                                                                                                                                                                                                                                                                                                                                                                                                                                                                                                                                                                                                                                                                                                                                                                                                                                                                                                                                                                                                                                                                                                            | rdless Hamm        | er Driver Drill HI                                                               | P332D 10mm (3/8")           |
|---------------|---------------------------------|-------------------------------------------------------------------------------|-----------------------------|------------------------------|-------------------------------------------------------------------------------------------------------------------------------------------------------------------------------------------------------------------------------------------------------------------------------------------------------------------------------------------------------------------------------------------------------------------------------------------------------------------------------------------------------------------------------------------------------------------------------------------------------------------------------------------------------------------------------------------------------------------------------------------------------------------------------------------------------------------------------------------------------------------------------------------------------------------------------------------------------------------------------------------------------------------------------------------------------------------------------------------------------------------------------------------------------------------------------------------------------------------------------------------------------------------------------------------------------------------------------------------------------------------------------------------------------------------------------------------------------------------------------------------------------------------------------------------------------------------------------------------------------------------------------------------------------------------------------------------------------------------------------------------------------------------------------------------------------------------------------------------------------------------------------------------------------------------------------------------------------------------------------------------------------------------------------------------------------------------------------------------------------------------------------|--------------------|----------------------------------------------------------------------------------|-----------------------------|
|               |                                 |                                                                               | DF332D                      | DF032D                       |                                                                                                                                                                                                                                                                                                                                                                                                                                                                                                                                                                                                                                                                                                                                                                                                                                                                                                                                                                                                                                                                                                                                                                                                                                                                                                                                                                                                                                                                                                                                                                                                                                                                                                                                                                                                                                                                                                                                                                                                                                                                                                                               |                    |                                                                                  |                             |
| [ <u>20</u> ] | Torque Setting 20               | Capacity                                                                      | Steel : 10mm (3/8")         | Steel : 10mm (3/8")          | 20                                                                                                                                                                                                                                                                                                                                                                                                                                                                                                                                                                                                                                                                                                                                                                                                                                                                                                                                                                                                                                                                                                                                                                                                                                                                                                                                                                                                                                                                                                                                                                                                                                                                                                                                                                                                                                                                                                                                                                                                                                                                                                                            | Torque Setting 20  | Capacity                                                                         | Steel : 10mm (3/8")         |
|               |                                 |                                                                               | Wood : 28mm (1-1/8")        | Wood : 28mm (1-1/8")         |                                                                                                                                                                                                                                                                                                                                                                                                                                                                                                                                                                                                                                                                                                                                                                                                                                                                                                                                                                                                                                                                                                                                                                                                                                                                                                                                                                                                                                                                                                                                                                                                                                                                                                                                                                                                                                                                                                                                                                                                                                                                                                                               |                    |                                                                                  | Wood : 28mm (1-1/8")        |
| n 🏹           | Brake                           | No load speed                                                                 | Hi : 0-1,500                | Hi:0-1,500                   | n n a start a | Brake              |                                                                                  | Masonry : 8mm (5/16")       |
|               |                                 | (rpm)                                                                         | Lo : 0-450                  | Lo:0-450                     |                                                                                                                                                                                                                                                                                                                                                                                                                                                                                                                                                                                                                                                                                                                                                                                                                                                                                                                                                                                                                                                                                                                                                                                                                                                                                                                                                                                                                                                                                                                                                                                                                                                                                                                                                                                                                                                                                                                                                                                                                                                                                                                               |                    | Impacts per minute (ipm)                                                         | Hi : 0-22,500               |
| 502           |                                 | Max tightening torqu                                                          | e Hard/Soft:35/21N⋅m        | Hard/Soft: 35/21N·m          | 502                                                                                                                                                                                                                                                                                                                                                                                                                                                                                                                                                                                                                                                                                                                                                                                                                                                                                                                                                                                                                                                                                                                                                                                                                                                                                                                                                                                                                                                                                                                                                                                                                                                                                                                                                                                                                                                                                                                                                                                                                                                                                                                           | Mechanical 2-Speed |                                                                                  | Lo:0-6,750                  |
| <b>%</b>      |                                 | Max lock torque                                                               | 32N•m (280in•lbs)           | 32N•m (280in•lbs)            | ~ <u>~</u>                                                                                                                                                                                                                                                                                                                                                                                                                                                                                                                                                                                                                                                                                                                                                                                                                                                                                                                                                                                                                                                                                                                                                                                                                                                                                                                                                                                                                                                                                                                                                                                                                                                                                                                                                                                                                                                                                                                                                                                                                                                                                                                    | Meenanical 2 Speed | No load speed (rpm)                                                              | Hi : 0-1,500                |
| <b>Restau</b> | Variable Speed                  | Dimensions                                                                    | 154x66x217mm                | 124x66x217mm                 |                                                                                                                                                                                                                                                                                                                                                                                                                                                                                                                                                                                                                                                                                                                                                                                                                                                                                                                                                                                                                                                                                                                                                                                                                                                                                                                                                                                                                                                                                                                                                                                                                                                                                                                                                                                                                                                                                                                                                                                                                                                                                                                               | Variable Speed     |                                                                                  | Lo:0-450                    |
| SB            |                                 | $(L \times W \times H)$                                                       | (6-1/6"x2-5/8"x8-1/2")      | (4-7/8"x2-5/8"x8-1/2")       | SA                                                                                                                                                                                                                                                                                                                                                                                                                                                                                                                                                                                                                                                                                                                                                                                                                                                                                                                                                                                                                                                                                                                                                                                                                                                                                                                                                                                                                                                                                                                                                                                                                                                                                                                                                                                                                                                                                                                                                                                                                                                                                                                            | variable speed     | Max tightening torque                                                            | Hard / Soft : 35 / 21N⋅m    |
|               | Reversing<br>Built-in Job Light | Net weight*                                                                   | 1.0kg (2.3lbs) with BL1020B | 0.88kg (1.9lbs) with BL1020B | $\left[ C \right]$                                                                                                                                                                                                                                                                                                                                                                                                                                                                                                                                                                                                                                                                                                                                                                                                                                                                                                                                                                                                                                                                                                                                                                                                                                                                                                                                                                                                                                                                                                                                                                                                                                                                                                                                                                                                                                                                                                                                                                                                                                                                                                            |                    | Max lock torque                                                                  | 32N•m (280in•lbs)           |
|               |                                 |                                                                               | 1.2kg (2.6lbs) with BL1040B | 1.0kg (2.3lbs) with BL1040B  |                                                                                                                                                                                                                                                                                                                                                                                                                                                                                                                                                                                                                                                                                                                                                                                                                                                                                                                                                                                                                                                                                                                                                                                                                                                                                                                                                                                                                                                                                                                                                                                                                                                                                                                                                                                                                                                                                                                                                                                                                                                                                                                               | Reversing          | Dimensions                                                                       | 168x66x217mm                |
|               |                                 |                                                                               |                             |                              | NZ                                                                                                                                                                                                                                                                                                                                                                                                                                                                                                                                                                                                                                                                                                                                                                                                                                                                                                                                                                                                                                                                                                                                                                                                                                                                                                                                                                                                                                                                                                                                                                                                                                                                                                                                                                                                                                                                                                                                                                                                                                                                                                                            |                    | $(L \times W \times H)$                                                          | (6-5/8"x2-5/8"x8-1/2")      |
| - <u>`</u> ?- |                                 |                                                                               |                             |                              | - <u>Ņ</u> -                                                                                                                                                                                                                                                                                                                                                                                                                                                                                                                                                                                                                                                                                                                                                                                                                                                                                                                                                                                                                                                                                                                                                                                                                                                                                                                                                                                                                                                                                                                                                                                                                                                                                                                                                                                                                                                                                                                                                                                                                                                                                                                  | Built-in Job Light | Net weight*                                                                      | 1.1kg (2.4lbs) with BL1020B |
|               |                                 |                                                                               |                             |                              |                                                                                                                                                                                                                                                                                                                                                                                                                                                                                                                                                                                                                                                                                                                                                                                                                                                                                                                                                                                                                                                                                                                                                                                                                                                                                                                                                                                                                                                                                                                                                                                                                                                                                                                                                                                                                                                                                                                                                                                                                                                                                                                               | -                  |                                                                                  | 1.3kg (2.8lbs) with BL1040B |
|               | Carrying Case                   | Standard Equipment : Battery, Charger, Battery cover, Belt clip, Phillips bit |                             |                              | Carrying Case                                                                                                                                                                                                                                                                                                                                                                                                                                                                                                                                                                                                                                                                                                                                                                                                                                                                                                                                                                                                                                                                                                                                                                                                                                                                                                                                                                                                                                                                                                                                                                                                                                                                                                                                                                                                                                                                                                                                                                                                                                                                                                                 |                    | Standard Equipment :<br>Battery, Charger, Battery cover, Belt clip, Phillips bit |                             |