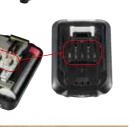

#### Multi-Contact Slide-type Terminal

·Ensures stable contact with tool even under extreme vibration. ·Allows tools to be equipped with an ergonomic handle design.