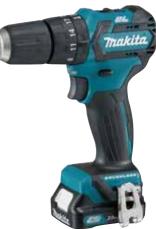

## **Cordless Hammer Driver Drill** HP332D

The power remaining in the battery can be indicated in 4

(4 stage LED)

**Battery fuel gauge** (BL1020B, BL1040B)

stages simply by pushing a button.

Push button Battery fuel gauge

## Compact eXtreme Technology

### **High-efficiency** brushless motor MOTOR

enables high power and more work amount.