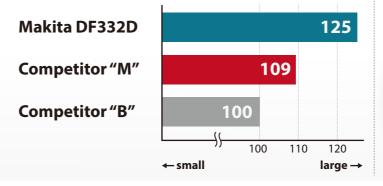

#### **Drilling Work amount at High speed**

Test conditions: Drilled holes through a 30mm thick Melapi with ø12mm Auger bit in high speed mode with 2.0Ah battery.