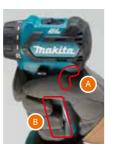

#### Multi-Contact Slide-type Terminal

·Ensures stable contact with tool even under extreme vibration. ·Allows tools to be equipped with an ergonomic handle design.