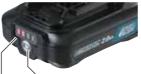

## **Cordless Hammer Driver Drill** HP332D

The power remaining in the battery can be indicated in 4

(4 stage LED)

**Battery fuel gauge** (BL1020B, BL1040B)

stages simply by pushing a button.

Push button Battery fuel gauge