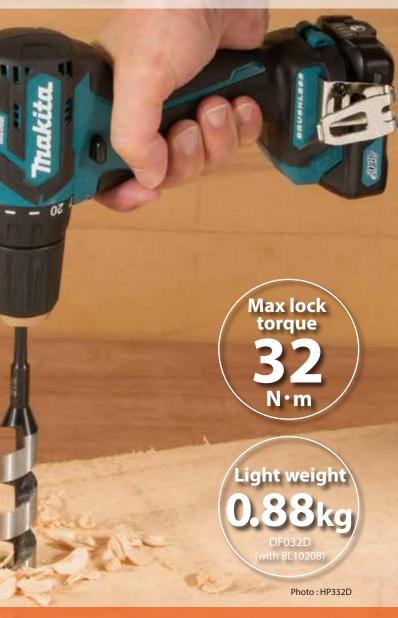

| Co            | rdless Driv                     | ver Drill                                                                     | DF332D / DF032              | 2 <b>D</b> 10mm (3/8")       | Co                                                                                                                                                                                                                                                                                                                                                                                                                                                                                                                                                                                                                                                                                                                                                                                                                                                                                                                                                                                                                                                                                                                                                                                                                                                                                                                                                                                                                                                                                                                                                                                                                                                                                                                                                                                                                                                                                                                                                                                                                                                                                                                            | rdless Hamm        | er Driver Drill HI                                                               | P332D 10mm (3/8")           |
|---------------|---------------------------------|-------------------------------------------------------------------------------|-----------------------------|------------------------------|-------------------------------------------------------------------------------------------------------------------------------------------------------------------------------------------------------------------------------------------------------------------------------------------------------------------------------------------------------------------------------------------------------------------------------------------------------------------------------------------------------------------------------------------------------------------------------------------------------------------------------------------------------------------------------------------------------------------------------------------------------------------------------------------------------------------------------------------------------------------------------------------------------------------------------------------------------------------------------------------------------------------------------------------------------------------------------------------------------------------------------------------------------------------------------------------------------------------------------------------------------------------------------------------------------------------------------------------------------------------------------------------------------------------------------------------------------------------------------------------------------------------------------------------------------------------------------------------------------------------------------------------------------------------------------------------------------------------------------------------------------------------------------------------------------------------------------------------------------------------------------------------------------------------------------------------------------------------------------------------------------------------------------------------------------------------------------------------------------------------------------|--------------------|----------------------------------------------------------------------------------|-----------------------------|
|               |                                 |                                                                               | DF332D                      | DF032D                       |                                                                                                                                                                                                                                                                                                                                                                                                                                                                                                                                                                                                                                                                                                                                                                                                                                                                                                                                                                                                                                                                                                                                                                                                                                                                                                                                                                                                                                                                                                                                                                                                                                                                                                                                                                                                                                                                                                                                                                                                                                                                                                                               |                    |                                                                                  |                             |
| [ <u>20</u> ] | Torque Setting 20               | Capacity                                                                      | Steel : 10mm (3/8")         | Steel : 10mm (3/8")          | 20                                                                                                                                                                                                                                                                                                                                                                                                                                                                                                                                                                                                                                                                                                                                                                                                                                                                                                                                                                                                                                                                                                                                                                                                                                                                                                                                                                                                                                                                                                                                                                                                                                                                                                                                                                                                                                                                                                                                                                                                                                                                                                                            | Torque Setting 20  | Capacity                                                                         | Steel : 10mm (3/8")         |
|               |                                 |                                                                               | Wood : 28mm (1-1/8")        | Wood : 28mm (1-1/8")         |                                                                                                                                                                                                                                                                                                                                                                                                                                                                                                                                                                                                                                                                                                                                                                                                                                                                                                                                                                                                                                                                                                                                                                                                                                                                                                                                                                                                                                                                                                                                                                                                                                                                                                                                                                                                                                                                                                                                                                                                                                                                                                                               |                    |                                                                                  | Wood : 28mm (1-1/8")        |
| n 🏹           | Brake                           | No load speed                                                                 | Hi : 0-1,500                | Hi:0-1,500                   | n n a start a | Brake              |                                                                                  | Masonry : 8mm (5/16")       |
|               |                                 | (rpm)                                                                         | Lo : 0-450                  | Lo:0-450                     |                                                                                                                                                                                                                                                                                                                                                                                                                                                                                                                                                                                                                                                                                                                                                                                                                                                                                                                                                                                                                                                                                                                                                                                                                                                                                                                                                                                                                                                                                                                                                                                                                                                                                                                                                                                                                                                                                                                                                                                                                                                                                                                               |                    | Impacts per minute (ipm)                                                         | Hi : 0-22,500               |
| 502           |                                 | Max tightening torqu                                                          | e Hard/Soft:35/21N⋅m        | Hard/Soft: 35/21N·m          | 502                                                                                                                                                                                                                                                                                                                                                                                                                                                                                                                                                                                                                                                                                                                                                                                                                                                                                                                                                                                                                                                                                                                                                                                                                                                                                                                                                                                                                                                                                                                                                                                                                                                                                                                                                                                                                                                                                                                                                                                                                                                                                                                           | Mechanical 2-Speed |                                                                                  | Lo:0-6,750                  |
| <b>%</b>      |                                 | Max lock torque                                                               | 32N•m (280in•lbs)           | 32N•m (280in•lbs)            | ~ <u>~</u>                                                                                                                                                                                                                                                                                                                                                                                                                                                                                                                                                                                                                                                                                                                                                                                                                                                                                                                                                                                                                                                                                                                                                                                                                                                                                                                                                                                                                                                                                                                                                                                                                                                                                                                                                                                                                                                                                                                                                                                                                                                                                                                    | Meenanical 2 Speed | No load speed (rpm)                                                              | Hi : 0-1,500                |
| <b>Restau</b> | Variable Speed                  | Dimensions                                                                    | 154x66x217mm                | 124x66x217mm                 |                                                                                                                                                                                                                                                                                                                                                                                                                                                                                                                                                                                                                                                                                                                                                                                                                                                                                                                                                                                                                                                                                                                                                                                                                                                                                                                                                                                                                                                                                                                                                                                                                                                                                                                                                                                                                                                                                                                                                                                                                                                                                                                               | Variable Speed     |                                                                                  | Lo:0-450                    |
| SB            |                                 | $(L \times W \times H)$                                                       | (6-1/6"x2-5/8"x8-1/2")      | (4-7/8"x2-5/8"x8-1/2")       | SA                                                                                                                                                                                                                                                                                                                                                                                                                                                                                                                                                                                                                                                                                                                                                                                                                                                                                                                                                                                                                                                                                                                                                                                                                                                                                                                                                                                                                                                                                                                                                                                                                                                                                                                                                                                                                                                                                                                                                                                                                                                                                                                            | variable speed     | Max tightening torque                                                            | Hard / Soft : 35 / 21N⋅m    |
|               | Reversing<br>Built-in Job Light | Net weight*                                                                   | 1.0kg (2.3lbs) with BL1020B | 0.88kg (1.9lbs) with BL1020B | $\left[ C \right]$                                                                                                                                                                                                                                                                                                                                                                                                                                                                                                                                                                                                                                                                                                                                                                                                                                                                                                                                                                                                                                                                                                                                                                                                                                                                                                                                                                                                                                                                                                                                                                                                                                                                                                                                                                                                                                                                                                                                                                                                                                                                                                            |                    | Max lock torque                                                                  | 32N•m (280in•lbs)           |
|               |                                 |                                                                               | 1.2kg (2.6lbs) with BL1040B | 1.0kg (2.3lbs) with BL1040B  |                                                                                                                                                                                                                                                                                                                                                                                                                                                                                                                                                                                                                                                                                                                                                                                                                                                                                                                                                                                                                                                                                                                                                                                                                                                                                                                                                                                                                                                                                                                                                                                                                                                                                                                                                                                                                                                                                                                                                                                                                                                                                                                               | Reversing          | Dimensions                                                                       | 168x66x217mm                |
|               |                                 |                                                                               |                             |                              | NZ                                                                                                                                                                                                                                                                                                                                                                                                                                                                                                                                                                                                                                                                                                                                                                                                                                                                                                                                                                                                                                                                                                                                                                                                                                                                                                                                                                                                                                                                                                                                                                                                                                                                                                                                                                                                                                                                                                                                                                                                                                                                                                                            |                    | $(L \times W \times H)$                                                          | (6-5/8"x2-5/8"x8-1/2")      |
| - <u>`</u> ?- |                                 |                                                                               |                             |                              | - <u>Ņ</u> -                                                                                                                                                                                                                                                                                                                                                                                                                                                                                                                                                                                                                                                                                                                                                                                                                                                                                                                                                                                                                                                                                                                                                                                                                                                                                                                                                                                                                                                                                                                                                                                                                                                                                                                                                                                                                                                                                                                                                                                                                                                                                                                  | Built-in Job Light | Net weight*                                                                      | 1.1kg (2.4lbs) with BL1020B |
|               |                                 |                                                                               |                             |                              |                                                                                                                                                                                                                                                                                                                                                                                                                                                                                                                                                                                                                                                                                                                                                                                                                                                                                                                                                                                                                                                                                                                                                                                                                                                                                                                                                                                                                                                                                                                                                                                                                                                                                                                                                                                                                                                                                                                                                                                                                                                                                                                               | -                  |                                                                                  | 1.3kg (2.8lbs) with BL1040B |
|               | Carrying Case                   | Standard Equipment : Battery, Charger, Battery cover, Belt clip, Phillips bit |                             |                              | Carrying Case                                                                                                                                                                                                                                                                                                                                                                                                                                                                                                                                                                                                                                                                                                                                                                                                                                                                                                                                                                                                                                                                                                                                                                                                                                                                                                                                                                                                                                                                                                                                                                                                                                                                                                                                                                                                                                                                                                                                                                                                                                                                                                                 |                    | Standard Equipment :<br>Battery, Charger, Battery cover, Belt clip, Phillips bit |                             |