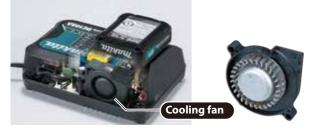

#### Forced air cooling system DC10SA only

·Stand-by time until the charge starts can be greatly shortened by using charger DC10SA equipped with a built-in cooling fan. • Effectively cools down every battery cell with the forced air cooling system and the heat sinks.