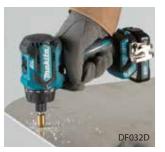

#### **Drilling Work amount at High speed**

Test conditions: Drilled holes through a 30mm thick Melapi with ø12mm Auger bit in high speed mode with 2.0Ah battery.