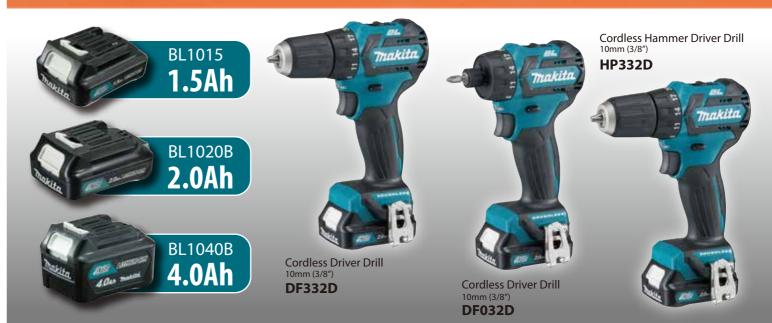

Ribbed rubber grip enables all finger tips to hold the handle securely against the strong rotational force of counter torque even in single-handed operation.

*0!8v*/

Photo: DF332D

BL1020B 10.8V 2.0Ah

BL1040B 10.8V 4.0Ah with Battery fuel gauge with Battery fuel gauge

| Co            | rdless Driv                     | ver Drill                                                                     | DF332D / DF032              | 2 <b>D</b> 10mm (3/8")       | Co                                                                                                                                                                                                                                                                                                                                                                                                                                                                                                                                                                                                                                                                                                                                                                                                                                                                                                                                                                                                                                                                                                                                                                                                                                                                                                                                                                                                                                                                                                                                                                                                                                                                                                                                                                                                                                                                                                                                                                                                                                                                                                                            | rdless Hamm        | er Driver Drill HI                                                               | P332D 10mm (3/8")           |
|---------------|---------------------------------|-------------------------------------------------------------------------------|-----------------------------|------------------------------|-------------------------------------------------------------------------------------------------------------------------------------------------------------------------------------------------------------------------------------------------------------------------------------------------------------------------------------------------------------------------------------------------------------------------------------------------------------------------------------------------------------------------------------------------------------------------------------------------------------------------------------------------------------------------------------------------------------------------------------------------------------------------------------------------------------------------------------------------------------------------------------------------------------------------------------------------------------------------------------------------------------------------------------------------------------------------------------------------------------------------------------------------------------------------------------------------------------------------------------------------------------------------------------------------------------------------------------------------------------------------------------------------------------------------------------------------------------------------------------------------------------------------------------------------------------------------------------------------------------------------------------------------------------------------------------------------------------------------------------------------------------------------------------------------------------------------------------------------------------------------------------------------------------------------------------------------------------------------------------------------------------------------------------------------------------------------------------------------------------------------------|--------------------|----------------------------------------------------------------------------------|-----------------------------|
|               |                                 |                                                                               | DF332D                      | DF032D                       |                                                                                                                                                                                                                                                                                                                                                                                                                                                                                                                                                                                                                                                                                                                                                                                                                                                                                                                                                                                                                                                                                                                                                                                                                                                                                                                                                                                                                                                                                                                                                                                                                                                                                                                                                                                                                                                                                                                                                                                                                                                                                                                               |                    |                                                                                  |                             |
| [ <u>20</u> ] | Torque Setting 20               | Capacity                                                                      | Steel : 10mm (3/8")         | Steel : 10mm (3/8")          | 20                                                                                                                                                                                                                                                                                                                                                                                                                                                                                                                                                                                                                                                                                                                                                                                                                                                                                                                                                                                                                                                                                                                                                                                                                                                                                                                                                                                                                                                                                                                                                                                                                                                                                                                                                                                                                                                                                                                                                                                                                                                                                                                            | Torque Setting 20  | Capacity                                                                         | Steel : 10mm (3/8")         |
|               |                                 |                                                                               | Wood : 28mm (1-1/8")        | Wood : 28mm (1-1/8")         |                                                                                                                                                                                                                                                                                                                                                                                                                                                                                                                                                                                                                                                                                                                                                                                                                                                                                                                                                                                                                                                                                                                                                                                                                                                                                                                                                                                                                                                                                                                                                                                                                                                                                                                                                                                                                                                                                                                                                                                                                                                                                                                               |                    |                                                                                  | Wood : 28mm (1-1/8")        |
| n 🏹           | Brake                           | No load speed                                                                 | Hi : 0-1,500                | Hi:0-1,500                   | n n a start a | Brake              |                                                                                  | Masonry : 8mm (5/16")       |
|               |                                 | (rpm)                                                                         | Lo : 0-450                  | Lo:0-450                     |                                                                                                                                                                                                                                                                                                                                                                                                                                                                                                                                                                                                                                                                                                                                                                                                                                                                                                                                                                                                                                                                                                                                                                                                                                                                                                                                                                                                                                                                                                                                                                                                                                                                                                                                                                                                                                                                                                                                                                                                                                                                                                                               |                    | Impacts per minute (ipm)                                                         | Hi : 0-22,500               |
| 502           |                                 | Max tightening torqu                                                          | e Hard/Soft:35/21N⋅m        | Hard/Soft: 35/21N·m          | 502                                                                                                                                                                                                                                                                                                                                                                                                                                                                                                                                                                                                                                                                                                                                                                                                                                                                                                                                                                                                                                                                                                                                                                                                                                                                                                                                                                                                                                                                                                                                                                                                                                                                                                                                                                                                                                                                                                                                                                                                                                                                                                                           | Mechanical 2-Speed |                                                                                  | Lo:0-6,750                  |
| <b>%</b>      |                                 | Max lock torque                                                               | 32N•m (280in•lbs)           | 32N•m (280in•lbs)            | ~ <u>~</u>                                                                                                                                                                                                                                                                                                                                                                                                                                                                                                                                                                                                                                                                                                                                                                                                                                                                                                                                                                                                                                                                                                                                                                                                                                                                                                                                                                                                                                                                                                                                                                                                                                                                                                                                                                                                                                                                                                                                                                                                                                                                                                                    | Meenanical 2 Speed | No load speed (rpm)                                                              | Hi : 0-1,500                |
| <b>Restau</b> | Variable Speed                  | Dimensions                                                                    | 154x66x217mm                | 124x66x217mm                 |                                                                                                                                                                                                                                                                                                                                                                                                                                                                                                                                                                                                                                                                                                                                                                                                                                                                                                                                                                                                                                                                                                                                                                                                                                                                                                                                                                                                                                                                                                                                                                                                                                                                                                                                                                                                                                                                                                                                                                                                                                                                                                                               | Variable Speed     |                                                                                  | Lo:0-450                    |
| SB            |                                 | $(L \times W \times H)$                                                       | (6-1/6"x2-5/8"x8-1/2")      | (4-7/8"x2-5/8"x8-1/2")       | SA                                                                                                                                                                                                                                                                                                                                                                                                                                                                                                                                                                                                                                                                                                                                                                                                                                                                                                                                                                                                                                                                                                                                                                                                                                                                                                                                                                                                                                                                                                                                                                                                                                                                                                                                                                                                                                                                                                                                                                                                                                                                                                                            | variable speed     | Max tightening torque                                                            | Hard / Soft : 35 / 21N⋅m    |
|               | Reversing<br>Built-in Job Light | Net weight*                                                                   | 1.0kg (2.3lbs) with BL1020B | 0.88kg (1.9lbs) with BL1020B | $\left[ C \right]$                                                                                                                                                                                                                                                                                                                                                                                                                                                                                                                                                                                                                                                                                                                                                                                                                                                                                                                                                                                                                                                                                                                                                                                                                                                                                                                                                                                                                                                                                                                                                                                                                                                                                                                                                                                                                                                                                                                                                                                                                                                                                                            |                    | Max lock torque                                                                  | 32N•m (280in•lbs)           |
|               |                                 |                                                                               | 1.2kg (2.6lbs) with BL1040B | 1.0kg (2.3lbs) with BL1040B  |                                                                                                                                                                                                                                                                                                                                                                                                                                                                                                                                                                                                                                                                                                                                                                                                                                                                                                                                                                                                                                                                                                                                                                                                                                                                                                                                                                                                                                                                                                                                                                                                                                                                                                                                                                                                                                                                                                                                                                                                                                                                                                                               | Reversing          | Dimensions                                                                       | 168x66x217mm                |
|               |                                 |                                                                               |                             |                              | NZ                                                                                                                                                                                                                                                                                                                                                                                                                                                                                                                                                                                                                                                                                                                                                                                                                                                                                                                                                                                                                                                                                                                                                                                                                                                                                                                                                                                                                                                                                                                                                                                                                                                                                                                                                                                                                                                                                                                                                                                                                                                                                                                            |                    | $(L \times W \times H)$                                                          | (6-5/8"x2-5/8"x8-1/2")      |
| - <u>`</u> ?- |                                 |                                                                               |                             |                              | - <u>Ņ</u> -                                                                                                                                                                                                                                                                                                                                                                                                                                                                                                                                                                                                                                                                                                                                                                                                                                                                                                                                                                                                                                                                                                                                                                                                                                                                                                                                                                                                                                                                                                                                                                                                                                                                                                                                                                                                                                                                                                                                                                                                                                                                                                                  | Built-in Job Light | Net weight*                                                                      | 1.1kg (2.4lbs) with BL1020B |
|               |                                 |                                                                               |                             |                              |                                                                                                                                                                                                                                                                                                                                                                                                                                                                                                                                                                                                                                                                                                                                                                                                                                                                                                                                                                                                                                                                                                                                                                                                                                                                                                                                                                                                                                                                                                                                                                                                                                                                                                                                                                                                                                                                                                                                                                                                                                                                                                                               | -                  |                                                                                  | 1.3kg (2.8lbs) with BL1040B |
|               | Carrying Case                   | Standard Equipment : Battery, Charger, Battery cover, Belt clip, Phillips bit |                             |                              | Carrying Case                                                                                                                                                                                                                                                                                                                                                                                                                                                                                                                                                                                                                                                                                                                                                                                                                                                                                                                                                                                                                                                                                                                                                                                                                                                                                                                                                                                                                                                                                                                                                                                                                                                                                                                                                                                                                                                                                                                                                                                                                                                                                                                 |                    | Standard Equipment :<br>Battery, Charger, Battery cover, Belt clip, Phillips bit |                             |