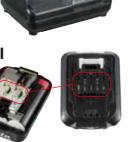

#### Multi-Contact Slide-type Terminal

·Ensures stable contact with tool even under extreme vibration. ·Allows tools to be equipped with an ergonomic handle design.