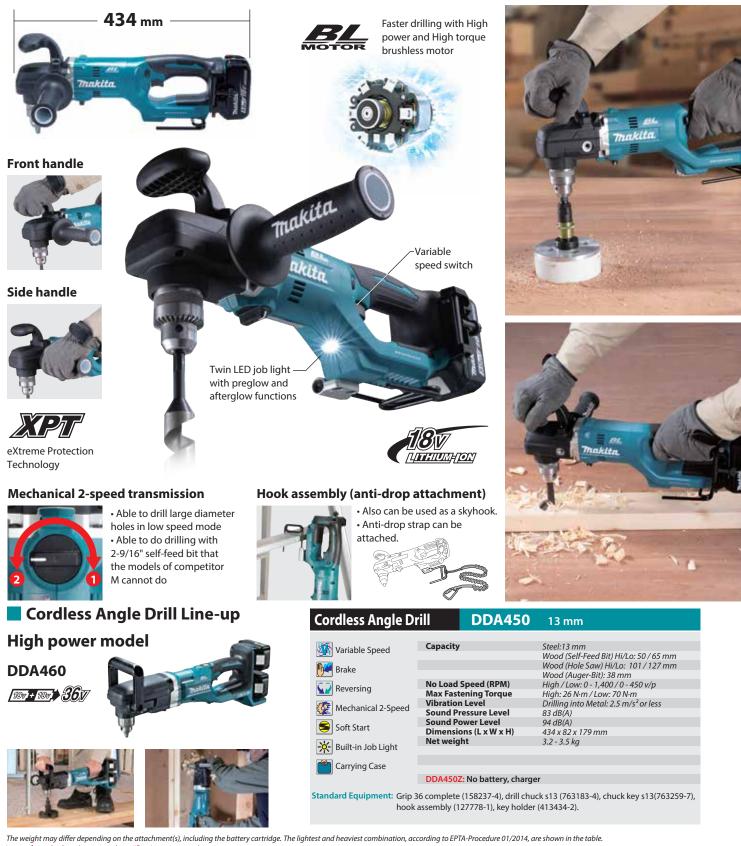

## Cordless Angle Drill DDA450 13 mm

## **Compact and** High maneuverability

**DDA450 Keyed Drill Chuck** 

Capacity of drill chuck: 2-13mm

UMFON

makita

makita

## **High maneuverability**

Compact and lightweight for increased maneuverability in various work postures and reduced user fatigue

The weight may amer depending on the actionment(s), including the bullery cartilage. The lightest and neaviest combination, according to EPIA-Procedure 01/2014, are shown in t Items of standard equipment and specifications may vary by country or area.