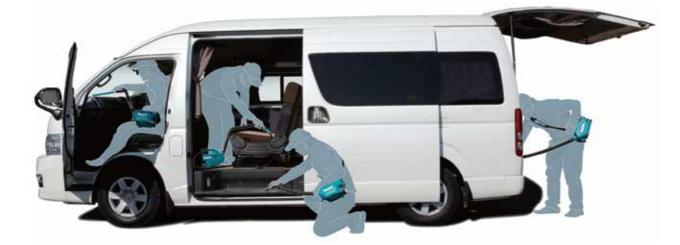

# **Ideal for interior cleaning**

**Especially designed variable attachments** 

**Cordless Cleaner** 

Storable flexible hose Unfolded hose may catch your foot and cause personal injury.

| <b>ous Use (min.)</b><br>'High / Normal | Net weight                 | Capacity                        |
|-----------------------------------------|----------------------------|---------------------------------|
| <b>0 / 133 min</b>                      | <b>2.2 kg</b> with BL1850B | Cloth Dust Bag                  |
| <b>2 / 67 min</b><br>th BL1041B         | <b>1.8 kg</b> with BL1041B | Paper Dust Bag<br><b>330 mL</b> |