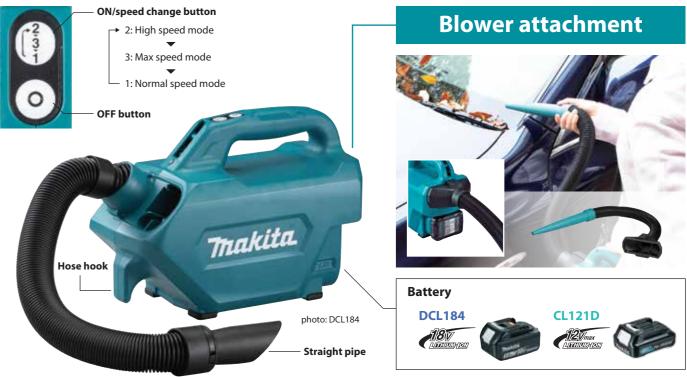

# **Ideal for interior cleaning**

**Especially designed variable attachments** 

**Cordless Cleaner** 

Storable flexible hose Unfolded hose may catch your foot and cause personal injury.

| <b>ous Use (min.)</b><br>'High / Normal | Net weight                 | Capacity                        |
|-----------------------------------------|----------------------------|---------------------------------|
| <b>0 / 133 min</b>                      | <b>2.2 kg</b> with BL1850B | Cloth Dust Bag                  |
| <b>2 / 67 min</b><br>th BL1041B         | <b>1.8 kg</b> with BL1041B | Paper Dust Bag<br><b>330 mL</b> |