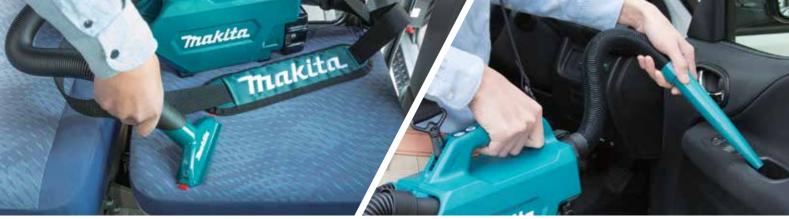

# **Ideal for interior cleaning**

**Especially designed variable attachments** 

**Cordless Cleaner** 

Storable flexible hose Unfolded hose may catch your foot and cause personal injury.

| <b>ous Use (min.)</b><br>'High / Normal | Net weight                 | Capacity                        |
|-----------------------------------------|----------------------------|---------------------------------|
| <b>0 / 133 min</b>                      | <b>2.2 kg</b> with BL1850B | Cloth Dust Bag                  |
| <b>2 / 67 min</b><br>th BL1041B         | <b>1.8 kg</b> with BL1041B | Paper Dust Bag<br><b>330 mL</b> |