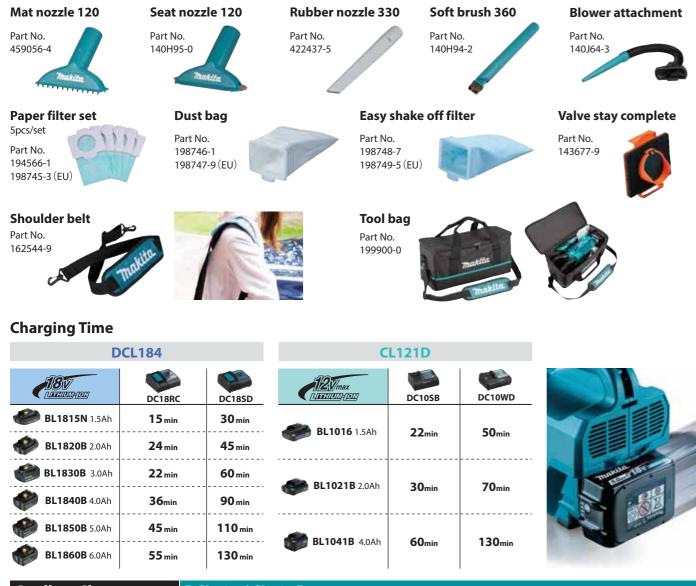

## Accessories



### **Cordless Cleaner**

## Electro

Standard E

Seat Nozzle Soft Brush, B

Paper Dust E

Charger

DCL184 / CL121D

| C |
|---|
| ٨ |
| C |
| В |
| В |
| 5 |
| 0 |
| ٨ |
| И |
| 3 |
|   |
| 1 |
| 3 |
|   |

DCL184 Cloth / Paper Dust Bag: 500 / 330 mi Max / High / Normal: 33 / 50 / 133 Cleaning: 1.4 m<sup>3</sup>/min Blowina: 0.8 m<sup>3</sup>/min Blowing: 7.2 m/s on (water column) 5.4 kPa (550 mmH<sub>2</sub>O) 0.4 m/s<sup>2</sup> Max / Hiah / Normal: 68 / 65 / 58 dE w/ BL1830B / BL1840B / BL1850B / B 365x138x202 mm (14-3/8"x5-7/16"x 1.8 - 2.2 kg (4.0 - 4.9 lbs.)

|          | CL121D                                  |
|----------|-----------------------------------------|
| L        | Cloth / Paper Dust Bag: 500 / 330 mL    |
|          | Max / High / Normal: 27 / 32 / 67       |
|