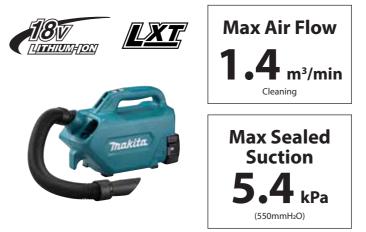

## Electro

Standard E

Seat Nozzle Soft Brush, B

Paper Dust E

Charger

DCL184 / CL121D

| C |
|---|
| ٨ |
| C |
| В |
| В |
| 5 |
| 0 |
| ٨ |
| И |
| 3 |
|   |
| 1 |
| 3 |
|   |

DCL184 Cloth / Paper Dust Bag: 500 / 330 mi Max / High / Normal: 33 / 50 / 133 Cleaning: 1.4 m<sup>3</sup>/min Blowina: 0.8 m<sup>3</sup>/min Blowing: 7.2 m/s on (water column) 5.4 kPa (550 mmH<sub>2</sub>O) 0.4 m/s<sup>2</sup> Max / Hiah / Normal: 68 / 65 / 58 dE w/ BL1830B / BL1840B / BL1850B / B 365x138x202 mm (14-3/8"x5-7/16"x 1.8 - 2.2 kg (4.0 - 4.9 lbs.)

|          | CL121D                                  |
|----------|-----------------------------------------|
| L        | Cloth / Paper Dust Bag: 500 / 330 mL    |
|          | Max / High / Normal: 27 / 32 / 67       |
|          | Cleaning: 1.3 m <sup>3</sup> /min       |
|          | Blowing: 0.7 m <sup>3</sup> /min        |
|          | Blowing: 5.6 m/s                        |
|          | 4.6 kPa (470 mmH₂O)                     |
|          | 0.89 m/s <sup>2</sup>                   |
| (A)      | Max / High / Normal: 68 / 67 / 61 dB(A) |
| BL1860B: | w/BL1016/BL1021B:                       |
| (8″)     | 345x138x202 mm (13-5/8"x5-7/16"x8")     |
|          | w/BL1041B: 359x138x202 mm (14-1/8"x5-7/ |
|          | 1.7 - 1.8 kg (3.7 - 4.0 lbs.)           |
|          |                                         |