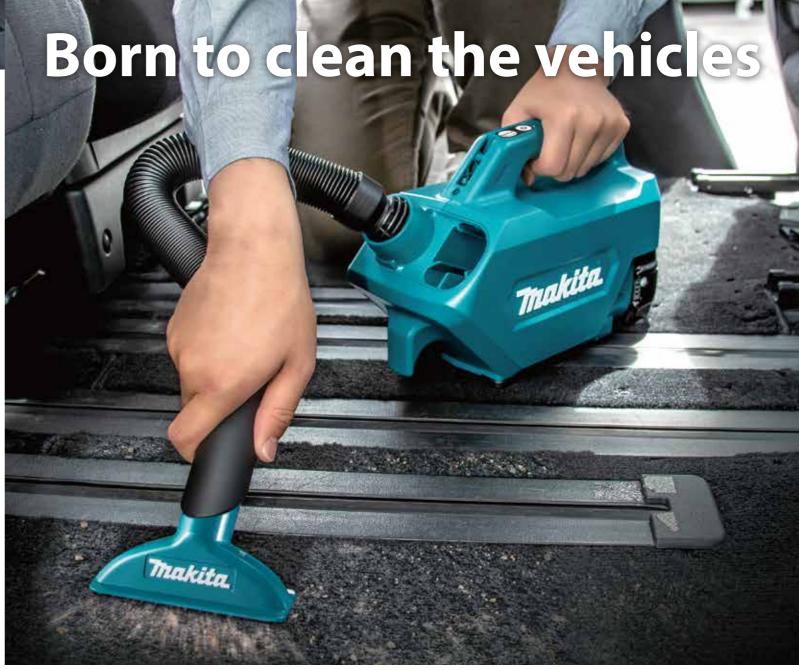

# **Ideal for interior cleaning**

**Especially designed variable attachments** 

**Cordless Cleaner** 

Storable flexible hose Unfolded hose may catch your foot and cause personal injury.

| <b>ous Use (min.)</b><br>'High / Normal | Net weight                 | Capacity                        |
|-----------------------------------------|----------------------------|---------------------------------|
| <b>0 / 133 min</b>                      | <b>2.2 kg</b> with BL1850B | Cloth Dust Bag                  |
| <b>2 / 67 min</b><br>th BL1041B         | <b>1.8 kg</b> with BL1041B | Paper Dust Bag<br><b>330 mL</b> |