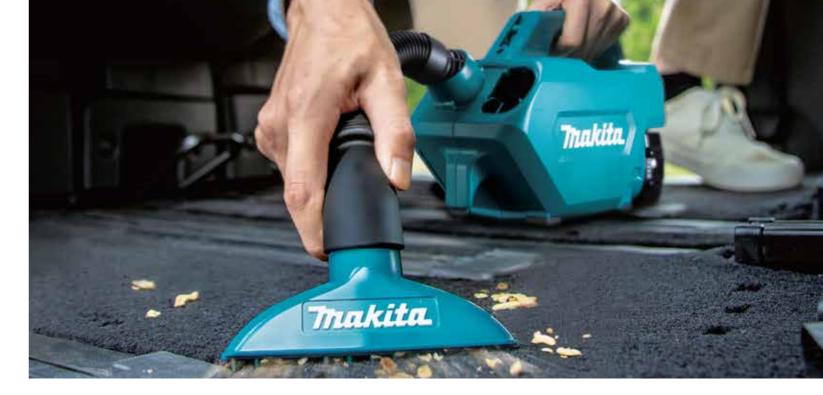

# **Ideal for interior cleaning**

**Especially designed variable attachments** 

**Cordless Cleaner** 

Storable flexible hose Unfolded hose may catch your foot and cause personal injury.

| <b>ous Use (min.)</b><br>'High / Normal | Net weight                 | Capacity                        |
|-----------------------------------------|----------------------------|---------------------------------|
| <b>0 / 133 min</b>                      | <b>2.2 kg</b> with BL1850B | Cloth Dust Bag                  |
| <b>2 / 67 min</b><br>th BL1041B         | <b>1.8 kg</b> with BL1041B | Paper Dust Bag<br><b>330 mL</b> |