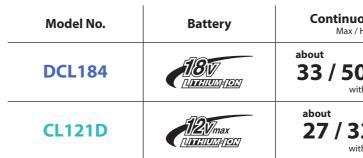

## Electro

Standard E

Seat Nozzle Soft Brush, B

Paper Dust E

Charger

DCL184 / CL121D

| C |
|---|
| ٨ |
| C |
| В |
| В |
| 5 |
| 0 |
| ٨ |
| И |
| 3 |
|   |
| 1 |
| 3 |
|   |

DCL184 Cloth / Paper Dust Bag: 500 / 330 mi Max / High / Normal: 33 / 50 / 133 Cleaning: 1.4 m<sup>3</sup>/min Blowina: 0.8 m<sup>3</sup>/min Blowing: 7.2 m/s on (water column) 5.4 kPa (550 mmH<sub>2</sub>O) 0.4 m/s<sup>2</sup> Max / Hiah / Normal: 68 / 65 / 58 dE w/ BL1830B / BL1840B / BL1850B / B 365x138x202 mm (14-3/8"x5-7/16"x 1.8 - 2.2 kg (4.0 - 4.9 lbs.)

|          | CL121D                                  |
|----------|-----------------------------------------|
| L        | Cloth / Paper Dust Bag: 500 / 330 mL    |
|          | Max / High / Normal: 27 / 32 / 67       |
|          | Cleaning: 1.3 m <sup>3</sup> /min       |
|          | Blowing: 0.7 m <sup>3</sup> /min        |
|          | Blowing: 5.6 m/s                        |
|          | 4.6 kPa (470 mmH₂O)                     |
|          | 0.89 m/s <sup>2</sup>                   |
| (A)      | Max / High / Normal: 68 / 67 / 61 dB(A) |
| BL1860B: | w/BL1016/BL1021B:                       |
| (8″)     | 345x138x202 mm (13-5/8"x5-7/16"x8")     |
|          | w/BL1041B: 359x138x202 mm (14-1/8"x5-7/ |
|          | 1.7 - 1.8 kg (3.7 - 4.0 lbs.)           |
|          |                                         |

# **Ideal for interior cleaning**

**Especially designed variable attachments** 

**Cordless Cleaner** 

Storable flexible hose Unfolded hose may catch your foot and cause personal injury.

| <b>ous Use (min.)</b><br>'High / Normal | Net weight                 | Capacity                        |
|-----------------------------------------|----------------------------|---------------------------------|
| <b>0 / 133 min</b>                      | <b>2.2 kg</b> with BL1850B | Cloth Dust Bag                  |
| <b>2 / 67 min</b><br>th BL1041B         | <b>1.8 kg</b> with BL1041B | Paper Dust Bag<br><b>330 mL</b> |