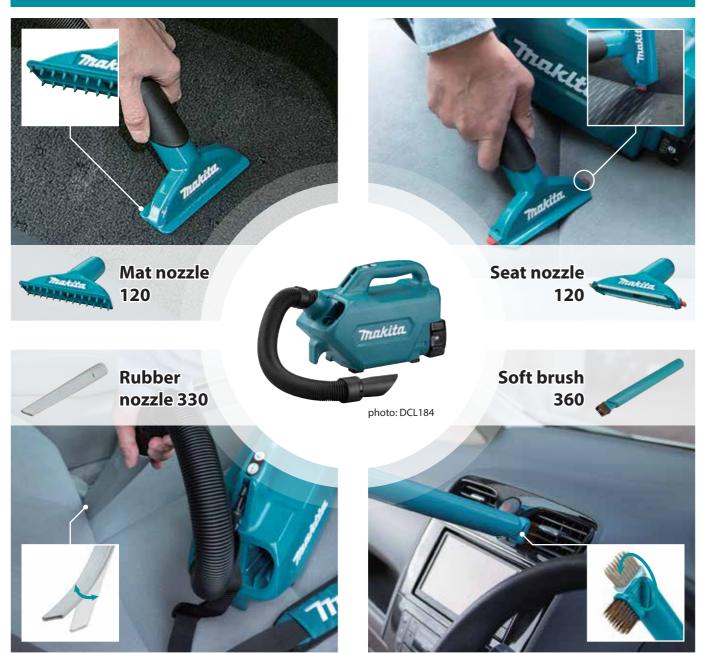

## Accessories

## Electro

Standard E

Seat Nozzle Soft Brush, B

Paper Dust E

Charger

DCL184 / CL121D

| C |
|---|
| ٨ |
| C |
| В |
| В |
| 5 |
| 0 |
| ٨ |
| И |
| 3 |
|   |
| 1 |
| 3 |
|   |

DCL184 Cloth / Paper Dust Bag: 500 / 330 mi Max / High / Normal: 33 / 50 / 133 Cleaning: 1.4 m<sup>3</sup>/min Blowina: 0.8 m<sup>3</sup>/min Blowing: 7.2 m/s on (water column) 5.4 kPa (550 mmH<sub>2</sub>O) 0.4 m/s<sup>2</sup> Max / Hiah / Normal: 68 / 65 / 58 dE w/ BL1830B / BL1840B / BL1850B / B 365x138x202 mm (14-3/8"x5-7/16"x 1.8 - 2.2 kg (4.0 - 4.9 lbs.)