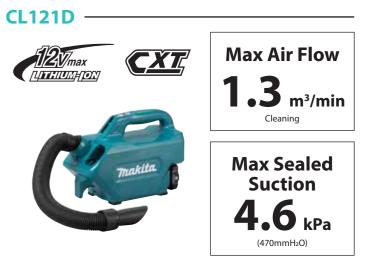

|          | CL121D                                  |
|----------|-----------------------------------------|
| L        | Cloth / Paper Dust Bag: 500 / 330 mL    |
|          | Max / High / Normal: 27 / 32 / 67       |
|          | Cleaning: 1.3 m <sup>3</sup> /min       |
|          | Blowing: 0.7 m <sup>3</sup> /min        |
|          | Blowing: 5.6 m/s                        |
|          | 4.6 kPa (470 mmH₂O)                     |
|          | 0.89 m/s <sup>2</sup>                   |
| (A)      | Max / High / Normal: 68 / 67 / 61 dB(A) |
| BL1860B: | w/BL1016/BL1021B:                       |
| (8″)     | 345x138x202 mm (13-5/8"x5-7/16"x8")     |
|          | w/BL1041B: 359x138x202 mm (14-1/8"x5-7/ |
|          | 1.7 - 1.8 kg (3.7 - 4.0 lbs.)           |
|          |                                         |