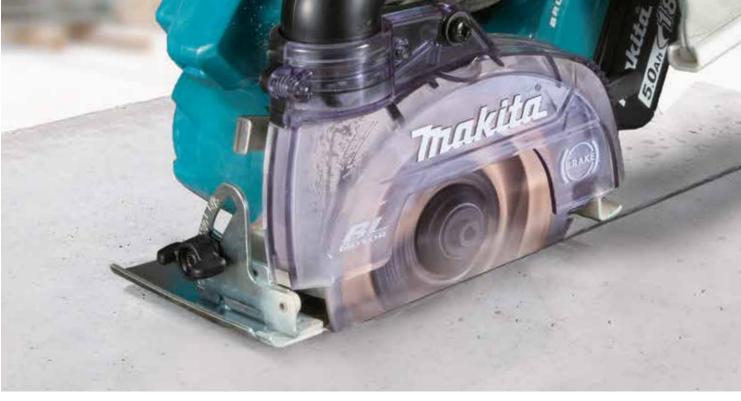

## Cordless Dustless Cutter DCC500 125mm(5")

ma

## Cuts up to 40mm with 125 mm wheel

## **BL motor provides high power and** excellent cutting performance

makita

**Cordless Dustless Cutter DCC500** 

Powered by 18V LXT Li-Ion battery

Single LED job light with afterglow function.

Bevel cut up to 45 degrees enables bevel cutting of bricks.

**Auto-start Wireless** System 0

Automatic speed control

**eXtreme Protection** Technology

Work amount Battery: BL1850B on a single full charge -Cut 600mm groove in bricks at the depth of 10mm DCC500: about 16m (Dry type 125mm Diamond wheel)

360° rotatable dust collecting port

CÔNG TY TNHH MAKITA VIỆT NAM KO 45-6; Binek 16, 181,12 Duting số 3, KCN VSP B, P, Hoa Phù, TP, Thủ Dâu Một, Binh Duong

CHI NHÁNH CTY TNHH MAKITA VN TAI MIỀN BẮC TRUNG TÂM DỊCH VỤ KHÁCH HÀNG Kho 5, Số 1, Đường Số 6, KCN - ĐT - DV VSIP Bác Ninh, X. Phù Chẩn TX. Tù Son, T. Bác Ninh. ĐT: 0222 376 5942 Fax: 0222 376 5941 TRUNG TÂM DỊCH VỤ KHÁCH HÀNG CHI NHÁNH HẢ NỘI 65 Trường Chinh, P. Phương Liệt, Q. Thanh Xuân, TP. Hà Nội, 07: 0243 202 2585