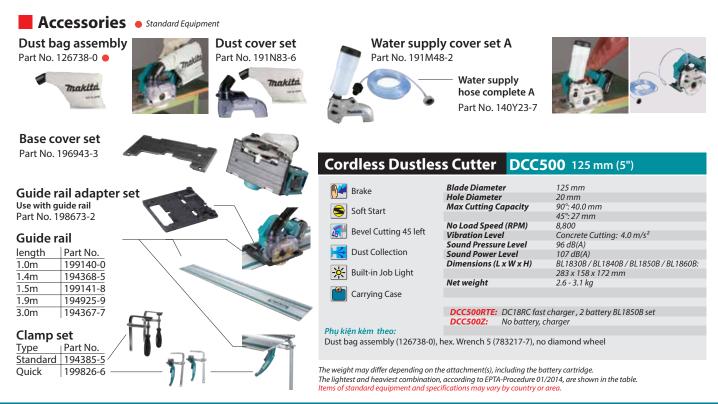

## Cordless Dustless Cutter DCC500 125mm(5")

ma

## Cuts up to 40mm with 125 mm wheel

## **BL motor provides high power and** excellent cutting performance

makita

**Cordless Dustless Cutter DCC500** 

Powered by 18V LXT Li-Ion battery

Single LED job light with afterglow function.

Bevel cut up to 45 degrees enables bevel cutting of bricks.

**Auto-start Wireless** System 0

Automatic speed control

**eXtreme Protection** Technology

Work amount Battery: BL1850B on a single full charge -Cut 600mm groove in bricks at the depth of 10mm DCC500: about 16m (Dry type 125mm Diamond wheel)

360° rotatable dust collecting port

CÔNG TY TNHH MAKITA VIỆT NAM KO 45-6; Binek 16, 181,12 Duting số 3, KCN VSP B, P, Hoa Phù, TP, Thủ Dâu Một, Binh Duong

CHI NHÁNH CTY TNHH MAKITA VN TAI MIỀN BẮC TRUNG TÂM DỊCH VỤ KHÁCH HÀNG Kho 5, Số 1, Đường Số 6, KCN - ĐT - DV VSIP Bác Ninh, X. Phù Chẩn TX. Tù Son, T. Bác Ninh. ĐT: 0222 376 5942 Fax: 0222 376 5941 TRUNG TÂM DỊCH VỤ KHÁCH HÀNG CHI NHÁNH HẢ NỘI 65 Trường Chinh, P. Phương Liệt, Q. Thanh Xuân, TP. Hà Nội, 07: 0243 202 2585