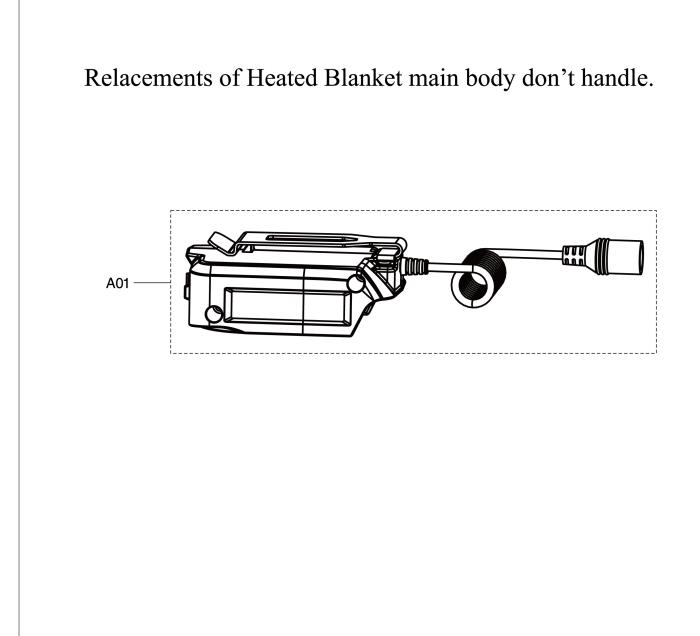

## DCB200 / CORDLESS HEATED BLANKET

| Item |             | Parts No.  | Parts Description                                   | Qty | I/C | E/C No. | Close No.                                                                                                                                                                         | Remark |
|------|-------------|------------|-----------------------------------------------------|-----|-----|---------|-----------------------------------------------------------------------------------------------------------------------------------------------------------------------------------|--------|
| 401  | <b>D</b> 10 | YL00000004 | LXT BATTERY HOLDER<br>COMPO-PARTS<br>EXTENSION CORD | 1   |     |         |                                                                                                                                                                                   |        |
| 02   | D10         | YL00000068 | COMPO-PARTS                                         | 4   |     |         |                                                                                                                                                                                   |        |
| 102  | -           | YL0000008  |                                                     | 1   |     |         |                                                                                                                                                                                   |        |
|      |             |            |                                                     |     |     |         |                                                                                                                                                                                   |        |
|      |             |            |                                                     |     |     |         |                                                                                                                                                                                   |        |
|      |             |            |                                                     |     |     |         |                                                                                                                                                                                   |        |
|      |             |            |                                                     |     |     |         |                                                                                                                                                                                   |        |
|      |             |            |                                                     |     |     |         |                                                                                                                                                                                   |        |
|      |             |            |                                                     |     |     |         |                                                                                                                                                                                   |        |
|      |             |            |                                                     |     |     |         |                                                                                                                                                                                   |        |
|      |             |            |                                                     |     |     |         |                                                                                                                                                                                   |        |
|      |             |            |                                                     |     |     |         |                                                                                                                                                                                   |        |
|      |             |            |                                                     |     |     |         |                                                                                                                                                                                   |        |
|      |             |            |                                                     |     |     |         |                                                                                                                                                                                   |        |
|      |             |            |                                                     |     |     |         |                                                                                                                                                                                   |        |
|      |             |            |                                                     |     |     |         |                                                                                                                                                                                   |        |
|      |             |            |                                                     |     |     |         |                                                                                                                                                                                   |        |
|      |             |            |                                                     |     |     |         |                                                                                                                                                                                   |        |
|      |             |            |                                                     |     |     |         |                                                                                                                                                                                   |        |
|      | ļ           |            |                                                     |     |     |         |                                                                                                                                                                                   |        |
|      |             |            |                                                     |     |     |         |                                                                                                                                                                                   |        |
|      |             |            |                                                     |     |     |         |                                                                                                                                                                                   |        |
|      |             |            |                                                     |     |     |         |                                                                                                                                                                                   |        |
|      |             |            |                                                     |     |     |         |                                                                                                                                                                                   |        |
|      |             |            |                                                     |     |     |         |                                                                                                                                                                                   |        |
|      |             |            |                                                     |     |     |         |                                                                                                                                                                                   |        |
|      | -           |            |                                                     |     |     |         |                                                                                                                                                                                   |        |
|      |             |            |                                                     |     |     |         |                                                                                                                                                                                   |        |
|      |             |            |                                                     |     |     |         |                                                                                                                                                                                   |        |
|      |             |            |                                                     |     |     |         |                                                                                                                                                                                   |        |
|      |             |            |                                                     |     |     |         |                                                                                                                                                                                   |        |
|      |             |            |                                                     |     |     |         |                                                                                                                                                                                   |        |
|      |             |            |                                                     |     |     |         |                                                                                                                                                                                   |        |
|      | -           |            |                                                     |     |     |         |                                                                                                                                                                                   |        |
|      |             |            |                                                     |     |     |         |                                                                                                                                                                                   |        |
|      |             |            |                                                     |     |     |         |                                                                                                                                                                                   |        |
|      |             |            |                                                     |     |     |         |                                                                                                                                                                                   |        |
|      |             |            |                                                     |     |     |         |                                                                                                                                                                                   |        |
|      |             |            |                                                     |     |     |         |                                                                                                                                                                                   |        |
|      |             |            |                                                     |     |     |         |                                                                                                                                                                                   |        |
|      |             |            |                                                     |     |     |         |                                                                                                                                                                                   |        |
|      |             |            |                                                     |     |     |         |                                                                                                                                                                                   |        |
|      | 1           |            |                                                     |     |     |         |                                                                                                                                                                                   |        |
|      |             |            |                                                     |     |     |         |                                                                                                                                                                                   |        |
|      |             |            |                                                     |     |     |         |                                                                                                                                                                                   |        |
|      |             |            |                                                     |     |     |         |                                                                                                                                                                                   |        |
|      |             |            |                                                     |     |     |         |                                                                                                                                                                                   |        |
|      | -           |            |                                                     |     |     |         |                                                                                                                                                                                   |        |
|      | 1           |            |                                                     |     |     |         |                                                                                                                                                                                   |        |
|      |             |            |                                                     |     |     |         |                                                                                                                                                                                   |        |
|      |             |            |                                                     |     |     |         |                                                                                                                                                                                   |        |
|      |             |            |                                                     |     |     |         |                                                                                                                                                                                   |        |
|      |             |            |                                                     |     |     |         |                                                                                                                                                                                   |        |
|      | -           |            |                                                     |     |     |         |                                                                                                                                                                                   |        |
|      | -           |            |                                                     |     |     |         |                                                                                                                                                                                   |        |
|      |             | <u> </u>   |                                                     |     |     |         |                                                                                                                                                                                   |        |
|      | 1           | I          | 1                                                   | 1   | 1   | 1       | Interchange                                                                                                                                                                       | 1      |
|      |             |            |                                                     |     |     |         | Interchange<br>O : Yes<br>X : No<br>< : the new part can be substituted for the current.<br>> : the current part can be substituted for the new.<br>S : Interchangeable as a set. |        |