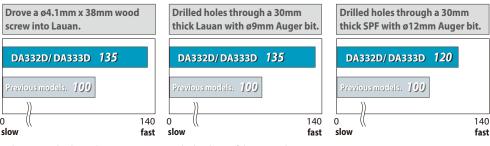

## Comparison of work speed

\*The test results depend to a great extent on the hardness of the material, etc.

Numbers in the charts above are relative values when the capacities of Previous models is indexed at 100.