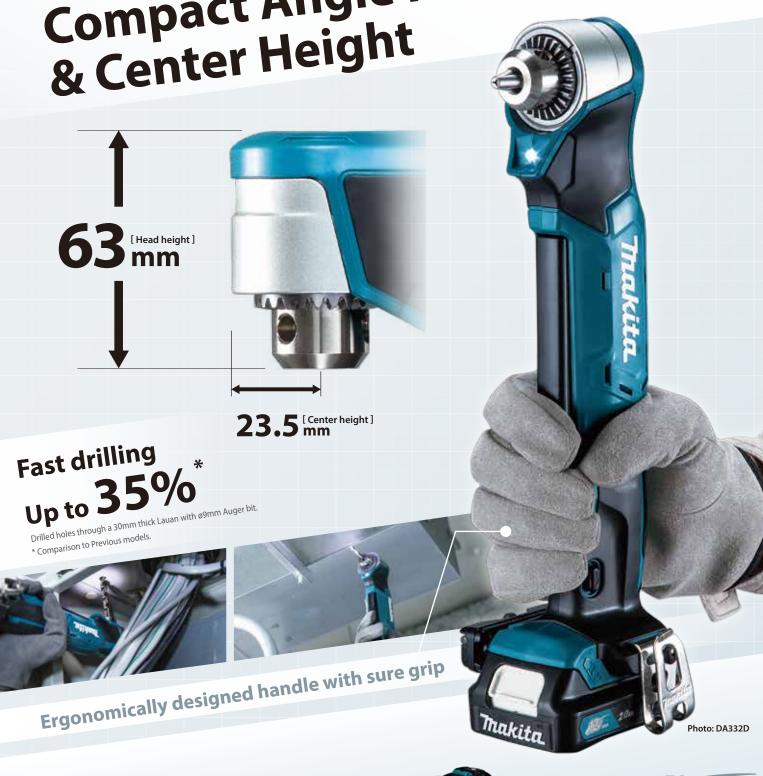

## **Compact head height**

shorter than previous models (DA332D:-3mm, DA333D:-4mm)

## Cordless Angle Drill DA332D 10 mm (3/8") / DA333D 10 mm (3/8")

Compact Angle Head Height