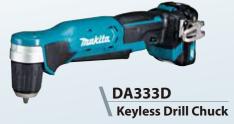

## Cordless Angle Drill DA332D 10 mm (3/8") / DA333D 10 mm (3/8")

Compact Angle Head Height