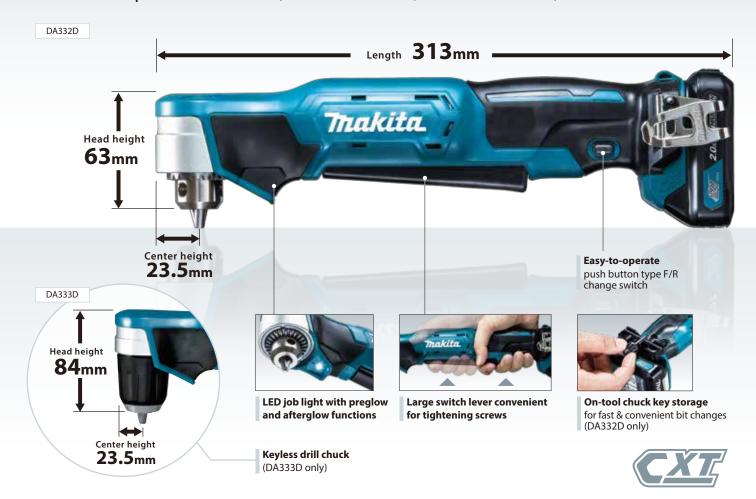

## **Compact head height**

shorter than previous models (DA332D:-3mm, DA333D:-4mm)

## Cordless Angle Drill DA332D 10 mm (3/8") / DA333D 10 mm (3/8")

Compact Angle Head Height