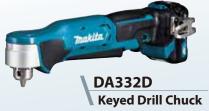

## Cordless Angle Drill DA332D 10 mm (3/8") / DA333D 10 mm (3/8")

Compact Angle Head Height