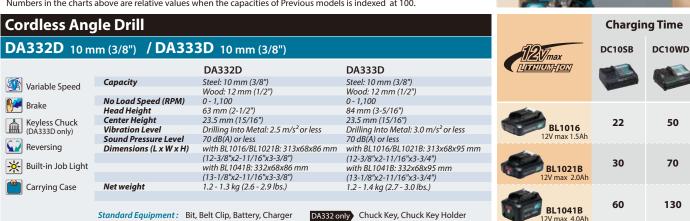

Items of standard equipment and specifications may vary by country or area.
The weight may differ depending on the attachment(s), including the battery cartridge. The lightest and heaviest combination, according to EPTA-Procedure 01/2014,

## Cordless Angle Drill DA332D 10 mm (3/8") / DA333D 10 mm (3/8")

Compact Angle Head Height