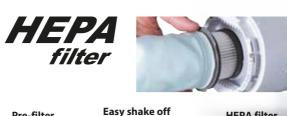

## **HEPA filter is available**

Pre-filter

100

**Redesigned Floor/ Carpet T-nozzle** 

- Redesigned structure reduces the resistance caused by suction, providing smooth running.
- Redesigned inside air flow path reduces the noise made inside the nozzle.