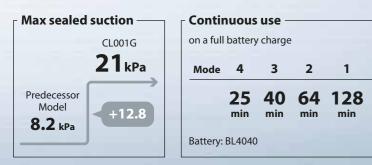

er to hold the filter tight.



Improved dust-resistance

When capsule is installed securely, two ribs inside capsule press



**HEPA filter** 

makila

## **HEPA filter is available**



Pre-filter

100



**Redesigned Floor/ Carpet T-nozzle** 

- Redesigned structure reduces the resistance caused by suction, providing smooth running.
- Redesigned inside air flow path reduces the noise made inside the nozzle.



Using softer elastomer for the

vibration of housing is reduced

part that fixes fan cover, the

· The cleaner can memorize a previous power mode and resume vacuuming at the same mode as last time user turned off for user convenience. · Power mode can be selected before the cleaner is turned on. · Selected power mode is indicated by 4 green LEDs.



Noise absorbing sponge

MOTOR







## **Quiet cleaning**



Pipe locking mechanism Pipe is fixed with the locking

Cyclone attachment (option) Centrifugal force separates fine dust, allowing the main unit of the cleaner to require about

80% less frequent dust disposal.



Cvclone pre-separation system separates dust from air.

fine dust collected in dust case



Pipe with beveled end Cleaning of tight places can be done without nozzle by using the beveled end of pipe as a nozzle.



## **Cordless Cleaner Series**



Trigger switch + Capsule type slide lock-on switch

DCL281F 🗮 🔆 Dust capacity 750 mL Net weight 1.2 kg BL1815N





mechanism to prevent it from accidentally coming off.



Dust case