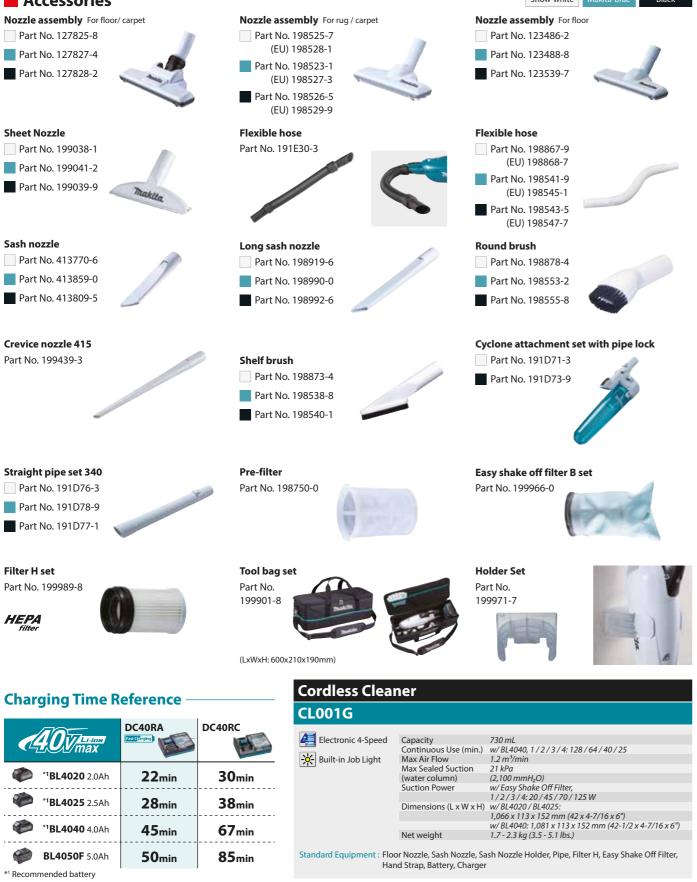

## **Cordless Cleaner Series**

Trigger switch + Capsule type slide lock-on switch

DCL281F 🗮 🔆 Dust capacity 750 mL Net weight 1.2 kg BL1815N

mechanism to prevent it from accidentally coming off.

Dust case