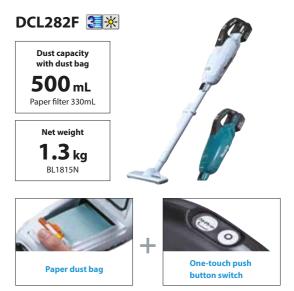

## **Cordless Cleaner Series**

Trigger switch + Capsule type slide lock-on switch

DCL281F 🗮 🔆 Dust capacity 750 mL Net weight 1.2 kg BL1815N

mechanism to prevent it from accidentally coming off.

Dust case