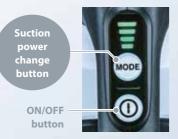

Using softer elastomer for the

vibration of housing is reduced

part that fixes fan cover, the

· The cleaner can memorize a previous power mode and resume vacuuming at the same mode as last time user turned off for user convenience. · Power mode can be selected before the cleaner is turned on. · Selected power mode is indicated by 4 green LEDs.