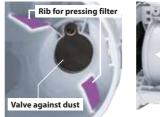

makita

the inside frame of filter to hold the filter tight.

Improved dust-resistance

When capsule is installed securely, two ribs inside capsule press

**HEPA filter** 

makila