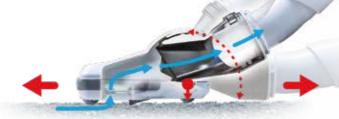

## **HEPA filter is available**

Pre-filter

100

**Redesigned Floor/ Carpet T-nozzle** 

- Redesigned structure reduces the resistance caused by suction, providing smooth running.
- Redesigned inside air flow path reduces the noise made inside the nozzle.