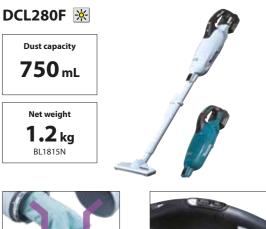

## **Cordless Cleaner Series**

Trigger switch + Capsule type slide lock-on switch

DCL281F 🗮 🔆 Dust capacity 750 mL Net weight 1.2 kg BL1815N

mechanism to prevent it from accidentally coming off.

Dust case