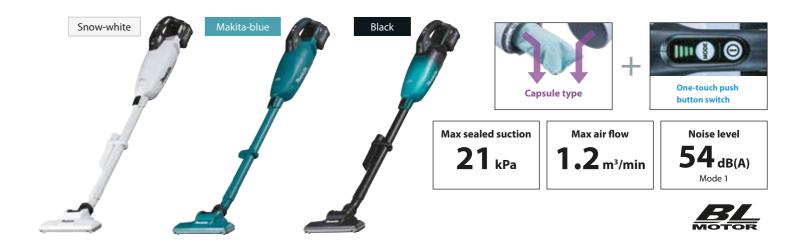

## **Cordless Cleaner Series**

Trigger switch + Capsule type slide lock-on switch

DCL281F 🗮 🔆 Dust capacity 750 mL Net weight 1.2 kg BL1815N

mechanism to prevent it from accidentally coming off.

Dust case