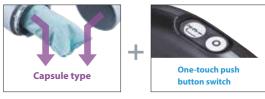

## **Cordless Cleaner Series**

Trigger switch + Capsule type slide lock-on switch

DCL281F 🗮 🔆 Dust capacity 750 mL Net weight 1.2 kg BL1815N

mechanism to prevent it from accidentally coming off.

Dust case