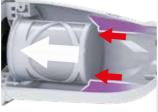

## **Quiet cleaning**

Pipe locking mechanism Pipe is fixed with the locking

Cyclone attachment (option) Centrifugal force separates fine dust, allowing the main unit of the cleaner to require about

80% less frequent dust disposal.

Cvclone pre-separation system separates dust from air.

fine dust collected in dust case

Pipe with beveled end Cleaning of tight places can be done without nozzle by using the beveled end of pipe as a nozzle.